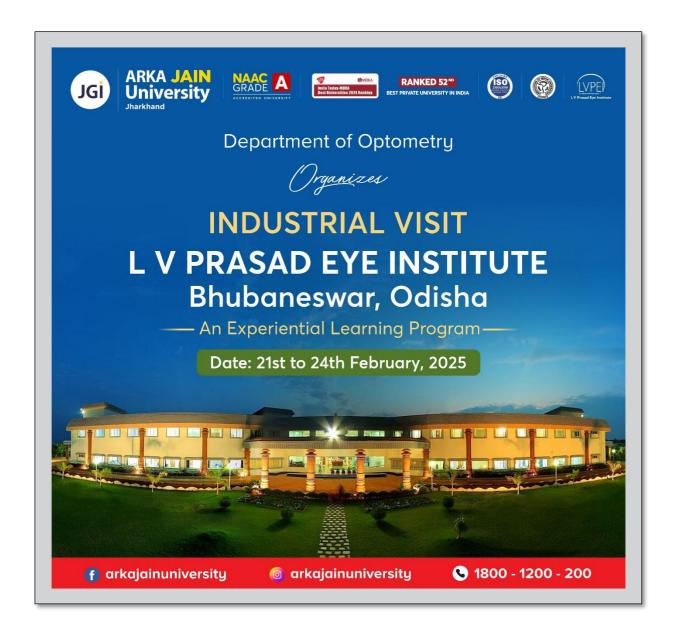

## INDUSTRIAL VISIT TO LV PRASAD EYE INSTITUTE, BHUBANESHWAR, ODISHA

| Date of Event                   | 21.02.2025-24.02.2025                                                           |  |  |  |  |  |  |  |  |
|---------------------------------|---------------------------------------------------------------------------------|--|--|--|--|--|--|--|--|
|                                 | Industrial Visit to LV Prasad Eye Institute, Bhubaneshwar, Odisha               |  |  |  |  |  |  |  |  |
| Name of the Event               |                                                                                 |  |  |  |  |  |  |  |  |
| Type of the Event               | An Experiential Learning Program/ An Extension Activity                         |  |  |  |  |  |  |  |  |
| Conducted by                    | Ms. Bhavana, Mr. Sarbojeet Goswami DEPARTMENT OF OPTOMETRY ARKA JAIN University |  |  |  |  |  |  |  |  |
| No. Of Students<br>Participated | 28                                                                              |  |  |  |  |  |  |  |  |

#### **DETAILS:**

In this regard, The Department of Optometry, ARKA JAIN University conducted the Industrial cum academic tour to the renowned **L V Prasad Eye Institute (LVPEI)** in Bhubaneshwar. The event coordinated by Ms. Bhavana Kumari (Clinical Instructor) and Mr. Sarbojeet Goswami (HOD & Assistant Professor). On 20<sup>th</sup> February 2025 the journey started from Mango Bus Stand to Bhubaneshwar, Odisha with great enthusiasm. The visit, spanning three-days from 21<sup>st</sup> to 23<sup>rd</sup> February 2025, provided an invaluable opportunity to explore speciality clinics, hands on workshops, clinical research and the Zeiss manufacturing lab, under the guidance of **Dr. Suman Sahu, Optom Krushna Gopal** and **Optom Soni Singh**.