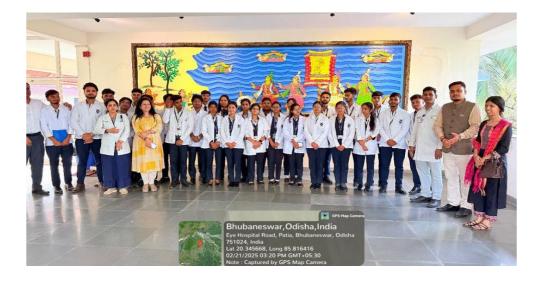

## INDUSTRIAL VISIT TO LV PRASAD EYE INSTITUTE, BHUBANESHWAR, ODISHA

| Date of Event                   | 21.02.2025-24.02.2025                                                           |  |  |  |  |  |  |  |  |
|---------------------------------|---------------------------------------------------------------------------------|--|--|--|--|--|--|--|--|
|                                 | Industrial Visit to LV Prasad Eye Institute, Bhubaneshwar, Odisha               |  |  |  |  |  |  |  |  |
| Name of the Event               |                                                                                 |  |  |  |  |  |  |  |  |
| Type of the Event               | An Experiential Learning Program/ An Extension Activity                         |  |  |  |  |  |  |  |  |
| Conducted by                    | Ms. Bhavana, Mr. Sarbojeet Goswami DEPARTMENT OF OPTOMETRY ARKA JAIN University |  |  |  |  |  |  |  |  |
| No. Of Students<br>Participated | 28                                                                              |  |  |  |  |  |  |  |  |

#### **DETAILS:**

In this regard, The Department of Optometry, ARKA JAIN University conducted the Industrial cum academic tour to the renowned **L V Prasad Eye Institute (LVPEI)** in Bhubaneshwar. The event coordinated by Ms. Bhavana Kumari (Clinical Instructor) and Mr. Sarbojeet Goswami (HOD & Assistant Professor). On 20<sup>th</sup> February 2025 the journey started from Mango Bus Stand to Bhubaneshwar, Odisha with great enthusiasm. The visit, spanning three-days from 21<sup>st</sup> to 23<sup>rd</sup> February 2025, provided an invaluable opportunity to explore speciality clinics, hands on workshops, clinical research and the Zeiss manufacturing lab, under the guidance of **Dr. Suman Sahu, Optom Krushna Gopal** and **Optom Soni Singh**.

The visit concluded with **a vote of thanks** to the faculty members and mentors who facilitated this **exceptional learning opportunity.** The students returned with **enhanced knowledge, technical expertise, and a renewed passion for the field of optometry.** Students were given an exclusive opportunity to explore the state-of-the-art facilities at the hospital. LVPEI, recognized for its advanced research and clinical services in the field of ophthalmology, provided invaluable exposure to the students of optometry.