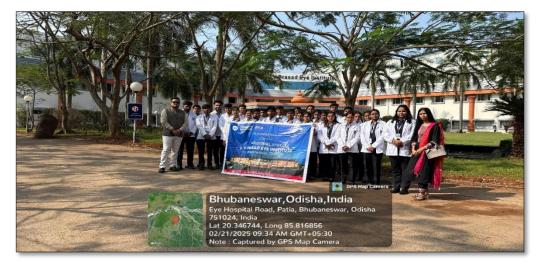

## PHOTOS OF THE EVENT

Fig 1. Group Picture at Mango Bus Stand, leaving for Bhubaneshwar-Odisha

Fig 2 Group Picture in front of the gate of LVPEI, Bhubaneshwar, Odisha

Fig 3 Group Picture in front of the building of LVPEI, Bhubaneshwar, Odisha