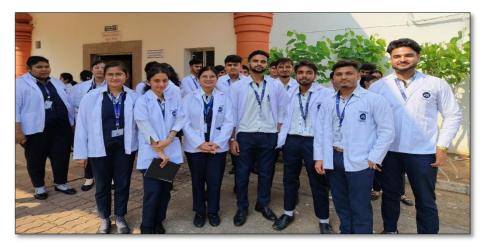

## PHOTOS OF THE EVENT

Fig 1. Group Picture at Mango Bus Stand, leaving for Bhubaneshwar-Odisha

Fig 2 Group Picture in front of the gate of LVPEI, Bhubaneshwar, Odisha

Fig 3 Group Picture in front of the building of LVPEI, Bhubaneshwar, Odisha