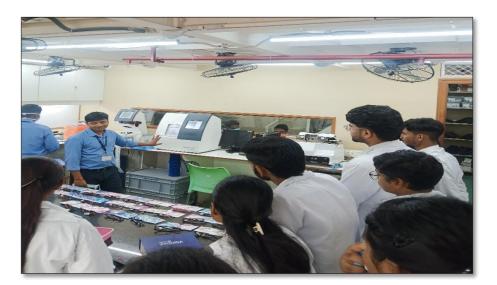

The **second day, 22nd February 2025**, was dedicated to a **hands-on workshop on ophthalmic** 

diagnostic and therapeutic devices. Students were trained to operate Slit Lamp Biomicroscopes, Autorefractors, Phoropters, Optical Coherence Tomography (OCT) devices, Fundus Cameras, and Tonometry devices. This workshop provided them with practical skills essential for clinical practice, helping them bridge the gap between theoretical knowledge and real-world application. By engaging in these exercises, the students gained confidence in handling state-of-the-art ophthalmic instruments and improved their diagnostic proficiency.

Fig 4 Dr. Suman Sahu addressing students and orienting about the institute

Fig 5 Glimpse of the orientation about the institution

Fig 6 Glimpses inside the Hospital

Fig 7 Hands-on in OPD

Fig 8 Zeiss Optical Manufacturing Lab