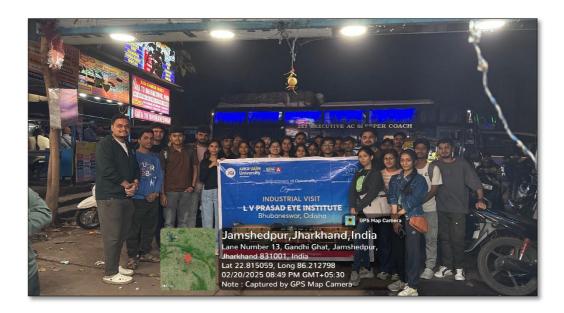

## PHOTOS OF THE EVENT

Fig 1. Group Picture at Mango Bus Stand, leaving for Bhubaneshwar-Odisha

Fig 2 Group Picture in front of the gate of LVPEI, Bhubaneshwar, Odisha

Fig 3 Group Picture in front of the building of LVPEI, Bhubaneshwar, Odisha