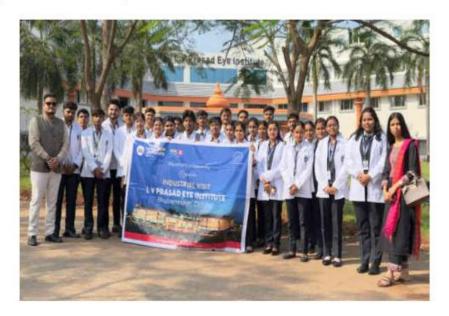

## INDUSTRIAL VISIT TO LV PRASAD EYE INSTITUTE, BHUBANESHWAR, ODISHA

| Date of Event                   | 21.02.2025-24.02.2025                                                           |  |  |  |  |  |  |  |  |
|---------------------------------|---------------------------------------------------------------------------------|--|--|--|--|--|--|--|--|
|                                 | Industrial Visit to LV Prasad Eye Institute, Bhubaneshwar, Odisha               |  |  |  |  |  |  |  |  |
| Name of the Event               |                                                                                 |  |  |  |  |  |  |  |  |
| Type of the Event               | An Experiential Learning Program/ An Extension Activity                         |  |  |  |  |  |  |  |  |
| Conducted by                    | Ms. Bhavana, Mr. Sarbojeet Goswami DEPARTMENT OF OPTOMETRY ARKA JAIN University |  |  |  |  |  |  |  |  |
| No. Of Students<br>Participated | 28                                                                              |  |  |  |  |  |  |  |  |

#### **DETAILS:**

In this regard, The Department of Optometry, ARKA JAIN University conducted the Industrial cum academic tour to the renowned **L V Prasad Eye Institute (LVPEI)** in Bhubaneshwar. The event coordinated by Ms. Bhavana Kumari (Clinical Instructor) and Mr. Sarbojeet Goswami (HOD & Assistant Professor). On 20<sup>th</sup> February 2025 the journey started from Mango Bus Stand to Bhubaneshwar, Odisha with great enthusiasm. The visit, spanning three-days from 21<sup>st</sup> to 23<sup>rd</sup> February 2025, provided an invaluable opportunity to explore speciality clinics, hands on workshops, clinical research and the Zeiss manufacturing lab, under the guidance of **Dr. Suman Sahu, Optom Krushna Gopal** and **Optom Soni Singh**.