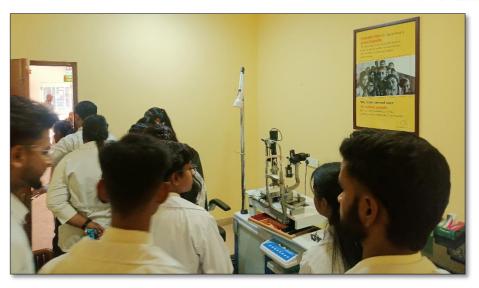

The **second day, 22nd February 2025**, was dedicated to a **hands-on workshop on ophthalmic** 

diagnostic and therapeutic devices. Students were trained to operate Slit Lamp Biomicroscopes, Autorefractors, Phoropters, Optical Coherence Tomography (OCT) devices, Fundus Cameras, and Tonometry devices. This workshop provided them with practical skills essential for clinical practice, helping them bridge the gap between theoretical knowledge and real-world application. By engaging in these exercises, the students gained confidence in handling state-of-the-art ophthalmic instruments and improved their diagnostic proficiency.