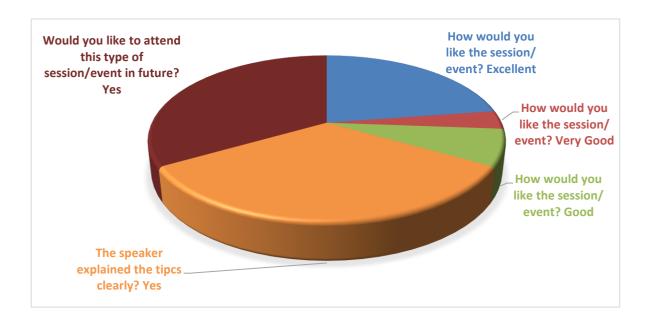

|       | ~       |      |       |      | ~     |                                  | -                                                                       |              | ~        | ~        | ~  |     |      |      |   |
|        | Radha Kumari            | Radha     | ~     |         |      |       |      | ~     |                                  | ~                                                                       |              | /        | ~        | ~  |     |      |      |   |
| 9      | reserva Juniari         |           |       |         | 1    |       |      |       |                                  |                                                                         |              |          |          |    |     |      |      |   |





# FEEDBACK ANALYSIS









## PRESS RELEASE

# Arka Jain University : ऑप्टोमेट्री के छात्रों ने आधुनिक आई केयर तकनीकों की बारीकियों को समझा

- विभाग के छात्रों को कराया गया भुवनेश्वर स्थित एलवी प्रसाद आई इंस्टिट्यूट का शैक्षणिक भ्रमण। written by Anand Mishra | February 26, 2025



जमशेदपुर: अरका जैन यूनिवर्सिटी के ऑप्टोमेट्री विभाग के छात्रों ने हाल ही में भुवनेश्वर स्थित एलवी प्रसाद आई इंस्टिट्यूट का शैक्षणिक भ्रमण किया। इस दौरे का उद्देश्य छात्रों को आई केयर क्षेत्र की आधुनिक तकनीकों, नवाचारों और उपचार प्रक्रियाओं से अवगत कराना था, ताकि वे एकेडिमक ज्ञान और प्रैक्टिकल अनुभव के बीच के अंतर को कम कर सकें।





## APPRECIATION LETTER FROM LVPEI, BHUBANESHWAR



Date: 06.03.2025

#### To Whom It May Concern

To,

The Department of Optometry, ARKA JAIN University,

Jamshedpur, Jharkhand.

Subject: Certificate of A