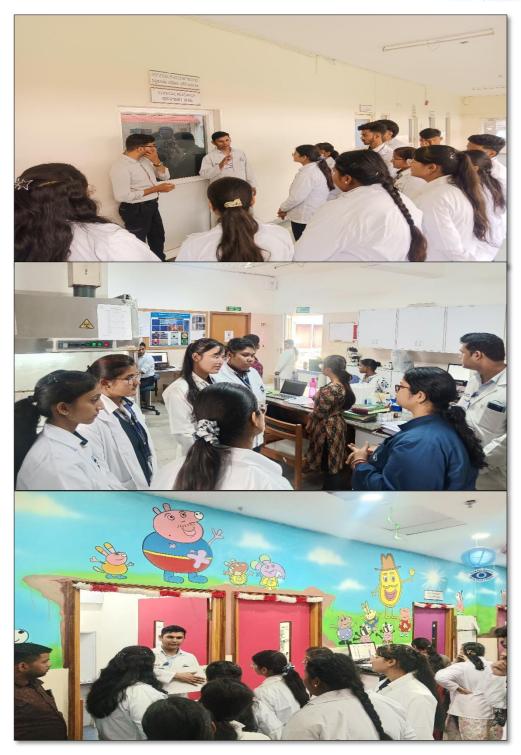

On **21st February 2025**, the students were introduced to **various specialty clinics** at LVPEI, where they observed advanced diagnostic and treatment techniques. They visited the **Cornea Clinic**, **Retina Clinic**, **Pediatric Ophthalmology Clinic**, **Low Vision and Rehabilitation Clinic**, **and Glaucoma Clinic**, gaining insights into specialized patient care and treatment modalities. The interactive sessions with experienced clinicians allowed them to understand **cutting-edge procedures**, **technologies**, **and patient management strategies**. This exposure deepened their understanding of the complexities involved in **ophthalmic care and vision sciences**.

The **second day, 22nd February 2025**, was dedicated to a **hands-on workshop on ophthalmic** 

diagnostic and therapeutic devices. Students were trained to operate Slit Lamp Biomicroscopes, Autorefractors, Phoropters, Optical Coherence Tomography (OCT) devices, Fundus Cameras, and Tonometry devices. This workshop provided them with practical skills essential for clinical practice, helping them bridge the gap between theoretical knowledge and real-world application. By engaging in these exercises, the students gained confidence in handling state-of-the-art ophthalmic instruments and improved their diagnostic proficiency.