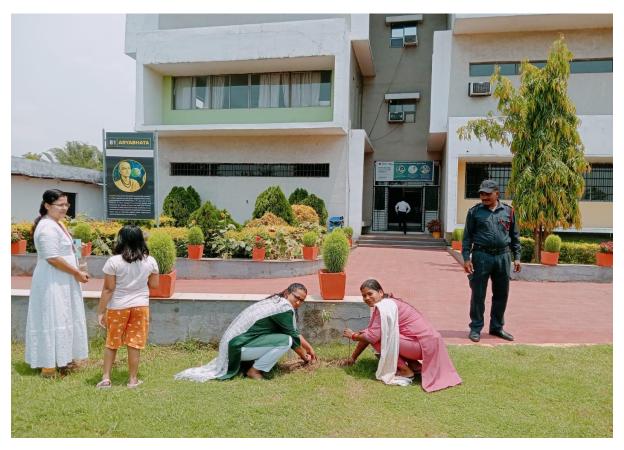

#### PHOTOS OF THE EVENT

Fig.3 group photo of the world environment day

Fig.4 Tree plantation