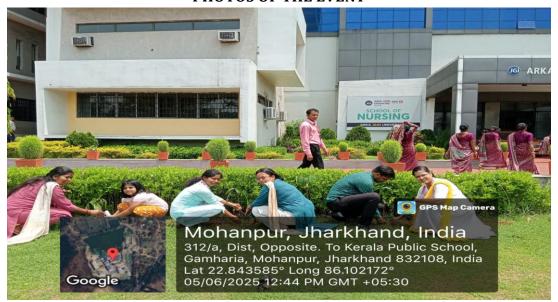

ees. A number of saplings were planted across the designated site .participants were divided into groups and each group was assigned a specific area. Teachers and other staff members actively participated in planting and watering the saplings. The tree plantation drive was a resounding success and served as a meaningful step towards a greener, healthier planet. The event not only fostered a sense of responsibility among participants but also set an example for future environmental efforts.

## **TAKEAWAY (OUTCOMES):**

Increased awareness among attendees about pressing environmental issues and the importance of restoring ecosystems. Participants left motivated to adopt greener habits and contribute to environmental protection.





#### POSTER OF THE EVENT







#### PHOTOS OF THE EVENT



Fig.1 Tree plantation



Fig.2 Tree plantation





#### PHOTOS OF THE EVENT



Fig.3 group photo of the world environment day



Fig.4 Tree plantation



### PHOTOS OF THE EVENT



Fig.5 Tree plantation



Fig.6 Tree plantation





# **LIST OF PARTICIPANTS**

|        | Wo                           | rld Environment Day        |