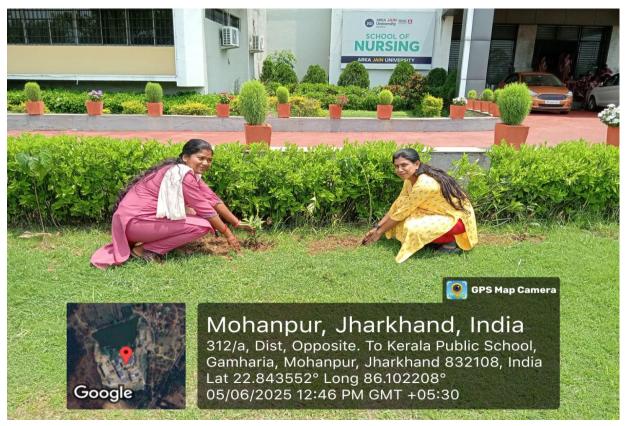

ed a specific area. Teachers and other staff members actively participated in planting and watering the saplings. The tree plantation drive was a resounding success and served as a meaningful step towards a greener, healthier planet. The event not only fostered a sense of responsibility among participants but also set an example for future environmental efforts.

## **TAKEAWAY (OUTCOMES):**

Increased awareness among attendees about pressing environmental issues and the importance of restoring ecosystems. Participants left motivated to adopt greener habits and contribute to environmental protection.





#### POSTER OF THE EVENT







#### PHOTOS OF THE EVENT



Fig.1 Tree plantation



Fig.2 Tree plantation





#### PHOTOS OF THE EVENT



Fig.3 group photo of the world environment day



Fig.4 Tree plantation



### PHOTOS OF THE EVENT



Fig.5 Tree plantation



Fig.6 Tree plantation





# **LIST OF PARTICIPANTS**

|        | Wo                           | rld Environment Day        |