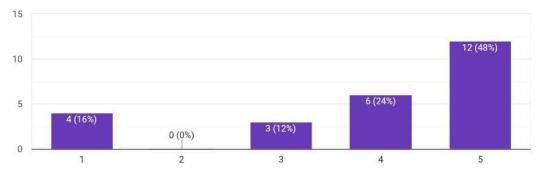

The content were relevant to the sessions within the program

Copy chart

25 responses

The presentations were effective

25 responses

Learning objectives of the program clearly communicated and achieved <sup>25 responses</sup>