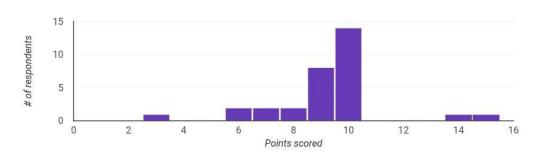

31

singh

ankit kumar

Rishant kumar

Α

В

Average 9.23 / 15 points Median 10 / 15 points Range 3 - 15 points

## Total points distribution

| 1  | Email Address         | Score       | NAME                   | EMAIL                   | PROGRAM, DEPARTMENT, SEMESTER (e.g DIPLO |
|----|-----------------------|-------------|------------------------|-------------------------|------------------------------------------|
| 2  | ankit240790@arkajain  | ui 10 / 15  | ANKIT RAJ              | ankit240790@arkajainuı  | B.TECH,CSE,2nd                           |
| 3  | singhsumeet61297@g    | n 6 / 15    | SUMEET                 | singhsumeet61297@grr    | EEE 4 semester                           |
| 4  | mayanksrivastava546(  | @ 9/15      | Mayank Srivastava      | mayanksrivastava546@    | DIPLOMA,EEE,4th                          |
| 5  | panda222106@arkajai   | in 10 / 15  | Hrushikesh Jagannath F | hrushikeshp0013@gmai    | B-TECH, ME, 3rd                          |
| 6  | rani240656@arkajainu  | n 9 / 15    | Rani Tanti             | rani240656@arkajainuni  | B.Tech(EEE),2nd                          |
| 7  | rajk358121@gmail.cor  | m 7 / 15    | Gautam Kumar           | rajk358121@gmail.com    | Diploma (ME)2nd semester                 |
| 8  | arshad222117@arkaja   | ir 10 / 15  | Arshad khan            | ak3258528@gmail.com     | Btech, EEE,6th                           |
| 9  | priyanshukumar97985   | 9, 7 / 15   | Priyanshu kumar        | priyanshukumar979859    | Diploma EEE 4TH SEM                      |
| 10 | kriti241146@arkajainu | n 10 / 15   | KRITI KUMARI           | kriti241146@arkajainuni | BTECH, CSE-AI/ML, 2nd                    |
| 11 | priyakumaripriyakuma  | ri: 10 / 15 | Priya Kumari           | priyakumaripriyakumari: | Diploma cse 2nd sem                      |
| 12 | khushikumari.00128@   | gi 10 / 15  | Khushi kumari          | Khushikumari.00128@g    | Diploma cse 2 sem                        |
| 13 | arrowroyalkiller@gmai | l.c 9 / 15  | Debashish Mahato       | debasishmahato561@g     | DIPLOMA,ME,4th                           |
| 14 | sanojprajapati011@gn  | na 9 / 15   | SANOJ PRAJAPATI        | sanojprajapati011@gma   | DIPLOMA(ME) 4th                          |
| 15 | ankit241026@arkajain  | ui 15 / 15  | ANKIT KUMAR            | ankit241026@arkajainui  | B.Tech CSE (Reg), 2nd Sem                |
| 16 | harshitabiswal678@gr  | m: 9 / 15   | Harsita                | harsita241521@arkajair  | BTECH,(ME),2nd                           |
| 17 | pradhanavishek324@g   | gn 8 / 15   | AVISHEK PRADHAN        | pradhanavishek324@gn    | DIPLOMA, EEE, 4th semester               |
| 18 | anasismael19006@gm    | ne 9 / 15   | Anas Ismael            | anasismael19006@gma     | Diploma in Mechanical 4th sem            |
| 19 | jeetrai241873@arkajai | nı 10 / 15  | Jeet rai Murmu         | jeetrai241873@arkajaini | BTech,mec,2nd                            |
| 20 | fulchandmahato842@    | gı 6 / 15   | PIYUSH MAHATO          | fulchandmahato842@gr    | DIPLOMA ME 4TH                           |
| 21 | riya240411@arkajainu  | ni 10 / 15  | Riya Mandal            | riya240411@arkajainuni  | B.TECH, EEE, 2ND                         |
| 22 | khanrehan10668@gma    | ai 8 / 15   | REHAN IMAM KHAN        | khanrehan10668@gmai     | Diploma in mechanical, 2nd sem           |
| 23 | moaaz240279@arkaja    | ir 9 / 15   | MD MOAAZ AKHTAR        | moaaz240279@arkajain    | B.Tech                                   |
| 24 | asmitanag7@gmail.co   | om 9 / 15   | Asmita Nag             | asmitanag7@gmail.com    | Diploma, EEE,3RD                         |
| 25 | ankita241166@arkajai  | nı 14 / 15  | ANKITA KUMARI          | ankita241166@arkajaini  | B.TECH,CSE,2nd                           |
| 26 | alok231905@arkajainu  | un 10 / 15  | Alok kumar jha         | alok231905@arkajainun   | (B.tech,ME,3rd)                          |
| 27 | om947336@gmail.com    | n 10 / 15   | RISHI OM KUMAR         | om947336@gmail.com      | DIPLOMA IN MECHANICAL                    |
| 28 | btech231610@arkajair  | nı 10 / 15  | Chandan Kumar          | btech231610@arkajainu   | B.Tech CSE 4th                           |
| 29 | suraj241732@arkajain  | ui 10 / 15  | Suraj Kumar Patel      | suraj241732@arkajainui  | Btech,EEE,2nd                            |
| 30 | sneha242069@arkajai   | nı 10 / 15  | Sneha                  | sneha242069@arkajaini   | B.Tech,EEE,2nd                           |
| 31 | ankitkumar525550@gr   | m 10 / 15   | ankit kumar            | ankitkumar525550@gm     | poly (EEE) 4TH SEM                       |
| 32 | rishantk678@gmail.co  | m 3 / 15    | Rishant kumar singh    | rishantk678@gmail.com   | Diploma EEE                              |