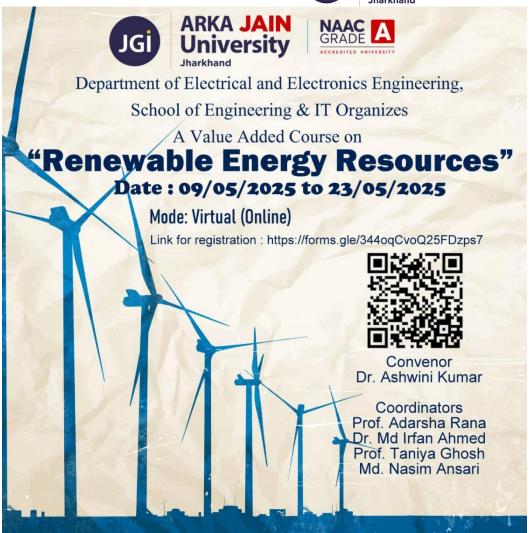

#### Course Details

- Course: Value Added Course on Renewable Energy Resources Date: 09/05/2025 to 23/05/2025 Time: 10:00 AM

#### Registration Details

- Registration Fee: Free Deadline for Registration: 08/05/2025 Link for registration: https://forms.gle/344oqCvoQ25FDzps7

Dr. Ashwini Kumar (dr.ashwini@arkajainuniversity.ac.in)

#### Coordinators:

Prof. Adarsha Rana (adarsha.r@arkajainuniversity.ac.in) Dr. Md Irfan Ahmed (dr.irfan@arkajainuniversity.ac.in) Prof. Taniya Ghosh (taniya.g@arkajainuniversity.ac.in)

Md. Nasim Ansari (nasim.a@arkajainuniversity.ac.in)