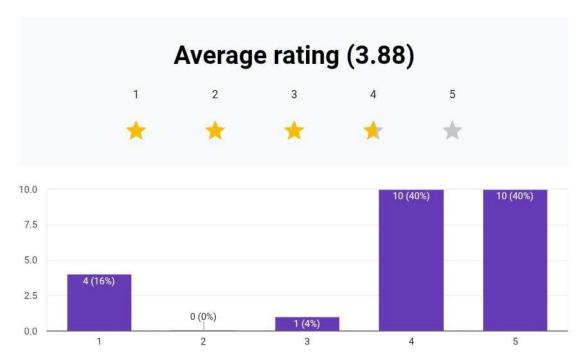

**Feedback Analysis** 

| Email Address         | NAME                | EMAIL                 | PROGRAM, DEPARTMENT, SEME         | The content were re | The presentation | Learning ob | The program enhance | Overall how satisfied a |
|-----------------------|---------------------|-----------------------|-----------------------------------|---------------------|------------------|-------------|---------------------|-------------------------|
| priyanshukumar97985   | Priyanshu kumar     | priyanshukumar97985   | Diploma eee                       | 3                   | 3                | 4           | 3                   | 4                       |
| ankit240790@arkajain  | ANKIT RAJ           | ankit240790@arkajain  | B.TECH,CSE,2nd                    | 5                   | 4                | 4           | 4                   | 4                       |
| mayanksrivastava546   |                     | mayanksrivastava546@  | DIPLOMA,EEE,4th                   | 5                   | 5                | 5           | 5                   | 4                       |
| arshad222117@arkaja   |                     | ak3258528@gmail.cor   |                                   | 1                   | 1                | 1           | 1                   | 1                       |
| rajk358121@gmail.com  | Gautam Kumar        | rajk358121@gmail.cor  | Diploma (ME)2nd semester          | 4                   | 4                | 4           | 4                   | 4                       |
| priyakumaripriyakuma  | r Priya Kumari      | priyakumaripriyakumar |                                   | 1                   | 1                | 1           | 1                   | 1                       |
| khushikumari.00128@   |                     | Khushikumari.00128@   |                                   | 1                   | 1                | 1           | 1                   | 1                       |
| kriti241146@arkajainu |                     | kriti241146@arkajainu | BTECH, CSE-AI/ML, 2nd             | 5                   | 4                | 4           | 5                   | 5                       |
| souravkumar2591@gr    | _                   | souravkumar2591@gn    | Diploma (me) semester 4th         | 1                   | 1                | 1           | 1                   | 1                       |
| arrowroyalkiller@gmai |                     | debasishmahato561@    | DIPLOMA, ME,4th                   | 5                   | 5                | 5           | 5                   | 5                       |
| sanojprajapati011@gr  | SANOJ PRAJAPATI     | sanojprajapati011@gn  | DIPLOMA,ME,4nd                    | 4                   | 4                | 4           | 4                   | 4                       |
| harsita241521@arkaja  | a Harsita           | harsita241521@arkaja  | BTECH(ME) 2nd                     | 3                   | 4                | 3           | 3                   | 4                       |
| anasismael19006@gn    | _                   | anasismael19006@gm    | Diploma in Mechanical Engineering | 3                   | 3                | 4           | 4                   | 4                       |
| pradhanavishek324@    | (AVISHEK PRADHAN    | pradhanavishek324@g   | DIPLOMA,EEE, 4th sem              | 5                   | 5                | 5           | 5                   | 5                       |
| eetrai241873@arkaja   | Jeet rai Murmu      | jeetrai241873@arkajai | BTech mec 2nd                     | 5                   | 5                | 5           | 5                   | 5                       |
| riya240411@arkajainu  |                     | riya240411@arkajainu  | B.TECH, EEE, 2nd                  | 4                   | 4                | 4           | 4                   | 4                       |
| khanrehan10668@gm     | REHAN IMAM KHAN     | khanrehan10668@gm     | Dip. Mechanical eng 2nd sem       | 5                   | 5                | 5           | 5                   | 5                       |
| ankita241166@arkaja   | I ANKITA KUMARI     | ankita241166@arkajai  | B.TECH,CSE,2nd                    | 4                   | 4                | 4           | 4                   | 4                       |
| alok231905@arkajain   |                     | alok231905@arkajainu  |                                   | 5                   | 5                | 5           | 5                   | 5                       |
| om947336@gmail.com    | RISHI OM KUMAR      | om947336@gmail.com    | DIPLOMA IN MECHANICAL             | 4                   | 4                | 4           | 4                   | 4                       |
| otech231610@arkajai   | Chandan Kumar       | btech231610@arkajair  | B.Tech CSE 4th                    | 5                   | 5                | 5           | 5                   | 5                       |
| ankitkumar525550@g    |                     | ankitkumar525550@gr   | POLY (EEE) 4TH SEM                | 5                   | 5                | 5           | 5                   | 5                       |
| mamta240350@arkaja    | Mamta Kumari        | mamta240350@arkaja    | Btech, CSE ,2nd sem               | 5                   | 5                | 5           | 5                   | 5                       |
| rishantk678@gmail.co  | Rishant kumar singh | Rishantk678@gmail.co  | Eee                               | 4                   | 4                | 3           | 4                   | 3                       |

The program enhanced your teaching, research, or administrative skills/knowledge

Copy chart

25 responses

Overall how satisfied are you with the Value Added Course?

Copy chart

25 responses

ARKA JAIN University