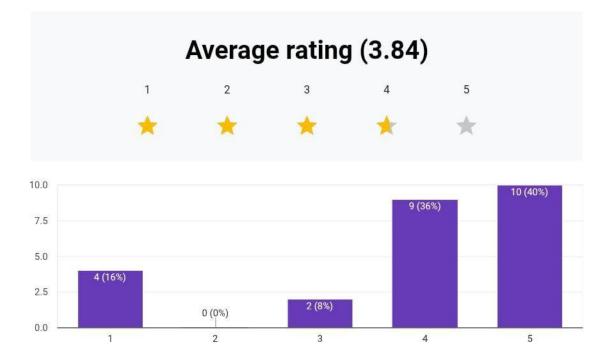

**Feedback Analysis** 

| Email Address         | NAME                | EMAIL                 | PROGRAM, DEPARTMENT, SEME         | The content were re | The presentation | Learning ob | The program enhance | Overall how satisfied a |
|-----------------------|---------------------|-----------------------|-----------------------------------|---------------------|------------------|-------------|---------------------|-------------------------|
| priyanshukumar97985   | Priyanshu kumar     | priyanshukumar97985   | Diploma eee                       | 3                   | 3                | 4           | 3                   | 4                       |
| ankit240790@arkajain  | ANKIT RAJ           | ankit240790@arkajain  | B.TECH,CSE,2nd                    | 5                   | 4                | 4           | 4                   | 4                       |
| mayanksrivastava546   |                     | mayanksrivastava546@  | DIPLOMA,EEE,4th                   | 5                   | 5                | 5           | 5                   | 4                       |
| arshad222117@arkaja   |                     | ak3258528@gmail.cor   |                                   | 1                   | 1                | 1           | 1                   | 1                       |
| rajk358121@gmail.com  | Gautam Kumar        | rajk358121@gmail.cor  | Diploma (ME)2nd semester          | 4                   | 4                | 4           | 4                   | 4                       |
| priyakumaripriyakuma  | r Priya Kumari      | priyakumaripriyakumar |                                   | 1                   | 1                | 1           | 1                   | 1                       |
| khushikumari.00128@   |                     | Khushikumari.00128@   |                                   | 1                   | 1                | 1           | 1                   | 1                       |
| kriti241146@arkajainu |                     | kriti241146@arkajainu | BTECH, CSE-AI/ML, 2nd             | 5                   | 4                | 4           | 5                   | 5                       |
| souravkumar2591@gr    | _                   | souravkumar2591@gn    | Diploma (me) semester 4th         | 1                   | 1                | 1           | 1                   | 1                       |
| arrowroyalkiller@gmai |                     | debasishmahato561@    | DIPLOMA, ME,4th                   | 5                   | 5                | 5           | 5                   | 5                       |
| sanojprajapati011@gr  | SANOJ PRAJAPATI     | sanojprajapati011@gn  | DIPLOMA,ME,4nd                    | 4                   | 4                | 4           | 4                   | 4                       |
| harsita241521@arkaja  | a Harsita           | harsita241521@arkaja  | BTECH(ME) 2nd                     | 3                   | 4                | 3           | 3                   | 4                       |
| anasismael19006@gn    | _                   | anasismael19006@gm    | Diploma in Mechanical Engineering | 3                   | 3                | 4           | 4                   | 4                       |
| pradhanavishek324@    | (AVISHEK PRADHAN    | pradhanavishek324@g   | DIPLOMA,EEE, 4th sem              | 5                   | 5                | 5           | 5                   | 5                       |
| eetrai241873@arkaja   | Jeet rai Murmu      | jeetrai241873@arkajai | BTech mec 2nd                     | 5                   | 5                | 5           | 5                   | 5                       |
| riya240411@arkajainu  |                     | riya240411@arkajainu  | B.TECH, EEE, 2nd                  | 4                   | 4                | 4           | 4                   | 4                       |
| khanrehan10668@gm     | REHAN IMAM KHAN     | khanrehan10668@gm     | Dip. Mechanical eng 2nd sem       | 5                   | 5                | 5           | 5                   | 5                       |
| ankita241166@arkaja   | I ANKITA KUMARI     | ankita241166@arkajai  | B.TECH,CSE,2nd                    | 4                   | 4                | 4           | 4                   | 4                       |
| alok231905@arkajain   |                     | alok231905@arkajainu  |                                   | 5                   | 5                | 5           | 5                   | 5                       |
| om947336@gmail.com    | RISHI OM KUMAR      | om947336@gmail.com    | DIPLOMA IN MECHANICAL             | 4                   | 4                | 4           | 4                   | 4                       |
| otech231610@arkajai   | Chandan Kumar       | btech231610@arkajair  | B.Tech CSE 4th                    | 5                   | 5                | 5           | 5                   | 5                       |
| ankitkumar525550@g    |                     | ankitkumar525550@gr   | POLY (EEE) 4TH SEM                | 5                   | 5                | 5           | 5                   | 5                       |
| mamta240350@arkaja    | Mamta Kumari        | mamta240350@arkaja    | Btech, CSE ,2nd sem               | 5                   | 5                | 5           | 5                   | 5                       |
| rishantk678@gmail.co  | Rishant kumar singh | Rishantk678@gmail.co  | Eee                               | 4                   | 4                | 3           | 4                   | 3                       |

The content were relevant to the sessions within the program

Copy chart

25 responses

The presentations were effective

25 responses

Learning objectives of the program clearly communicated and achieved <sup>25 responses</sup>