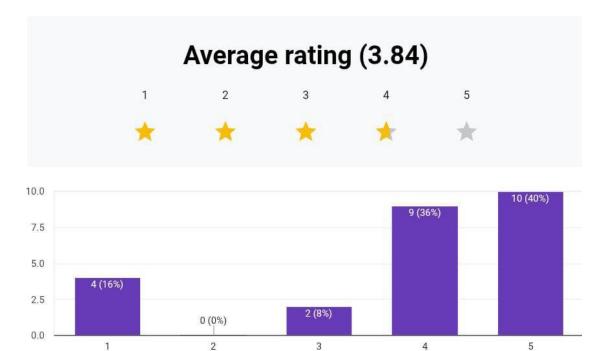

The program enhanced your teaching, research, or administrative skills/knowledge

Copy chart

25 responses

Overall how satisfied are you with the Value Added Course?

Copy chart

25 responses

ARKA JAIN University