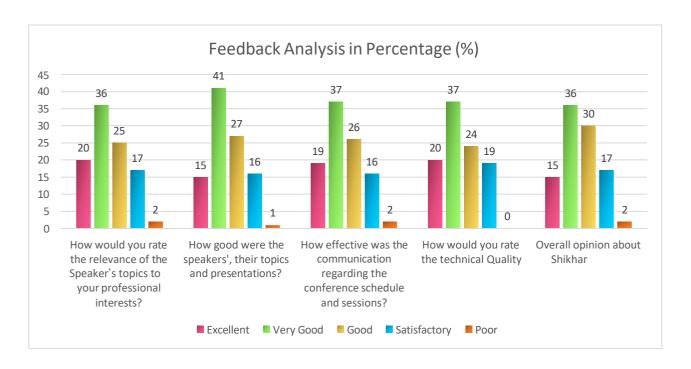

|





# Sample Certificate:











### PRESS REALASE OF THIS EVENT

# अर्का जैन विश्वविद्यालय ने आयोजित किया शिखर सम्मेलन



जमशेदपुर: अर्का जैन विश्वविद्यालय के स्कूल ऑफ कॉमर्स एंड मैनेजमेंट ने शनिवार को बिष्टपुर स्थित माइकल जॉन ऑडिटोरियम में शिखर 2025 - एक उद्यमी की यात्रा का आयोजन किया. इस शिखर सम्मेलन में 300 से अधिक महत्वाकांक्षी छात्र और प्रख्यात वक्ताओं क एक पैनल एक साथ आया, जिसमें सतीश अग्रवाल (निदेशक, बैलोव वायर्स प्राइवेट लिमिटेड), देवांग गांधी (सच्चिव, एशिया और मेधांश, एंटरप्राइजेज के संस्थापक), रितु रूंगटा, रोनाल्ड डी%कोस्टा, विकास सिंह (सीईसीओ, सेंट्रल इंजीनियरिंग कंपनी) और गौरव माखाह (विरष्ट प्रधान डेटा वैज्ञानिक) शामिल थे. वक्ताओं ने आज की विकसित होती अर्थव्यवस्था में नेतृत्व, नवाचार और उद्यमिता की चुनौतियों का सामना करने पर परिवर्तनकारी अंतर्वृष्टि साझा की. कार्यक्रम वाणिज्य एवं प्रबंधन विद्यालय के सहायक