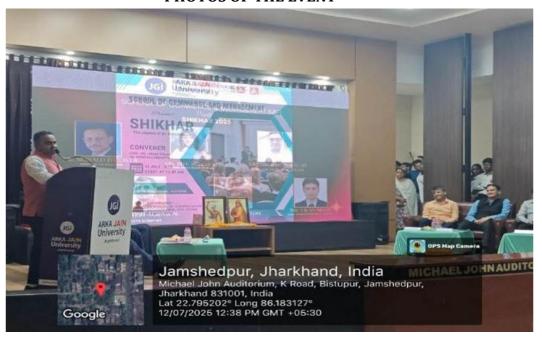

# PHOTOS OF THE EVENT

Figure 3: Photo of Registrar Dr. Amit Srivastava Addressing the gathering

Figure 4: Photo of Faculty Member Introducing the Event

Figure 5: Photo of Faculty members and students listening carefully the event.