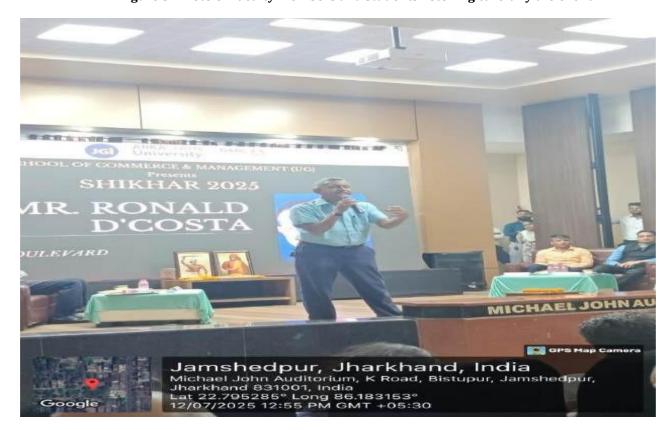

to

#### KEY HIGHLIGHTS:

- Speech and video presentation highlighting ARKA JAIN University's vision, campus, and achievements.
- Startup Pitch Competition Final Round -6 to 8 student teams pitching innovative startup ideas. Cash prizes: ₹7,000 for the winner and ₹3,000 for the runner-up. Judged by industry experts. Eminent Speaker:
- · Dr. Amit Shrivastava
- Mr. Devang Gandhi · Mr. Gauray Marwah
- Mr. Satish Agrawal
- · Ms. Ritu Rungta Mr. Vikas Sin
- Mr. Ronny D' Costa

Figure 2: Brochure of the Event Shikhar - The Journey of an Entrepreneur





# PHOTOS OF THE EVENT



Figure 3: Photo of Registrar Dr. Amit Srivastava Addressing the gathering



Figure 4: Photo of Faculty Member Introducing the Event







Figure 5: Photo of Faculty members and students listening carefully the event.



Figure 6: Photo of Guest Speaker addressing the students.





### LIST OF PARTICIPANTS:







| University