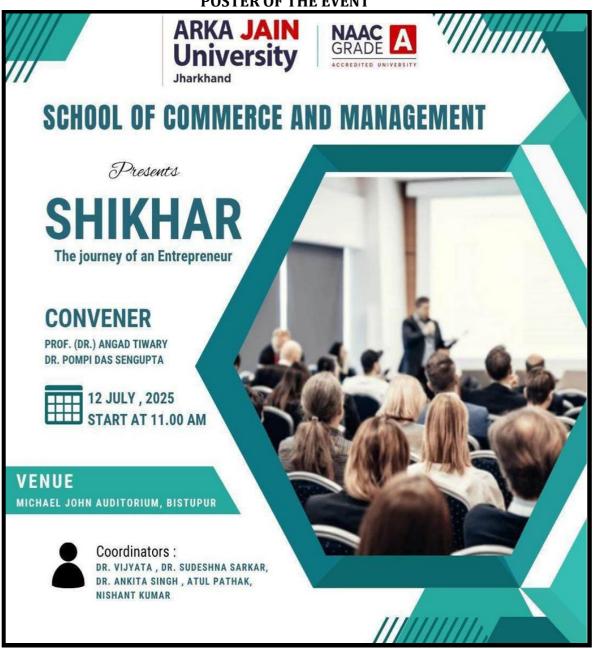

# POSTER OF THE EVENT

Figure 1: Poster of the Event Shikhar 2025- The Journey of an Entrepreneur

The JAIN Group, Bengaluru is an education provider and an entrepreneurship incubator in India. The Group successfully operates 77+ educational institutions with 75,000 students and 10,000 employees engaged at the K-12, undergraduate, postgraduate, doctoral levets spread across 64 campuses pan India. More than 100 entrepreneurs and 50 ventures from various domains like IT, Financial Services, Home Decor, Hospitality, Music, Education, and Engineering have been incubated neurial wings so far

# SHIKHAR - 2025 - THE JOURNEY OF AN ENTREPRENEUR

| Date of Event             | 12th JULY 2025                                 |
|---------------------------|------------------------------------------------|
| Name of the Event         | SHIKHAR- 2025 – The Journey of an Entrepreneur |
| Type of the Event         | Academic                                       |
| Conducted by              | School of Commerce and Management              |
| Convenors of the Event    | Dr Pompi Das Sengupta, Dr. Angad Tiwary        |
| Coordinators of the Event | Dr Sudeshna Sarkar, Mr. Atul Pathak            |
| No. Of Participant        | 400 Approx                                     |