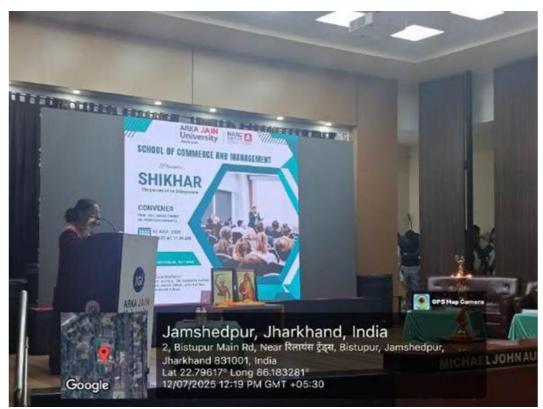

# PHOTOS OF THE EVENT

Figure 3: Photo of Registrar Dr. Amit Srivastava Addressing the gathering

Figure 4: Photo of Faculty Member Introducing the Event

Figure 5: Photo of Faculty members and students listening carefully the event.