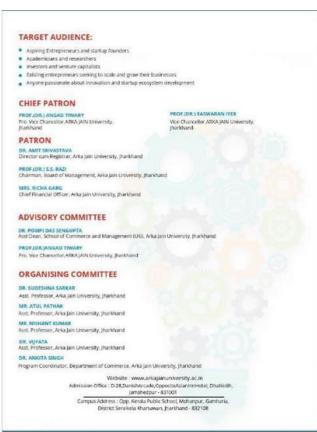

Figure 2: Brochure of the Event Shikhar - The Journey of an Entrepreneur

#### KEY HIGHLIGHTS:

- Speech and video presentation highlighting ARKA JAIN University's vision, campus, and achievements.
- Startup Pitch Competition Final Round -6 to 8 student teams pitching innovative startup ideas. Cash prizes: ₹7,000 for the winner and ₹3,000 for the runner-up. Judged by industry experts. Eminent Speaker:
- · Dr. Amit Shrivastava
- Mr. Devang Gandhi · Mr. Gauray Marwah
- Mr. Satish Agrawal
- · Ms. Ritu Rungta Mr. Vikas Sin
- Mr. Ronny D' Costa