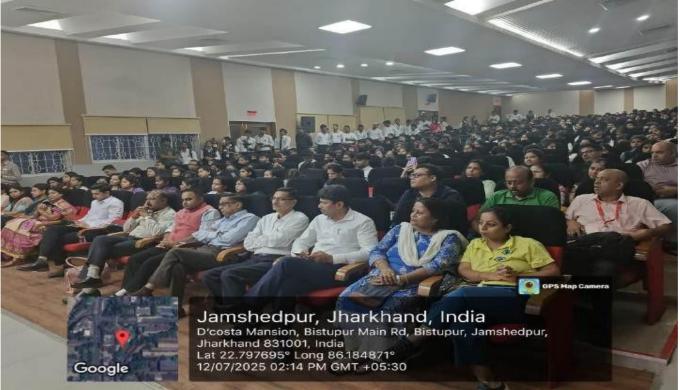

# PHOTOS OF THE EVENT

Figure 3: Photo of Registrar Dr. Amit Srivastava Addressing the gathering

Figure 4: Photo of Faculty Member Introducing the Event

Figure 5: Photo of Faculty members and students listening carefully the event.