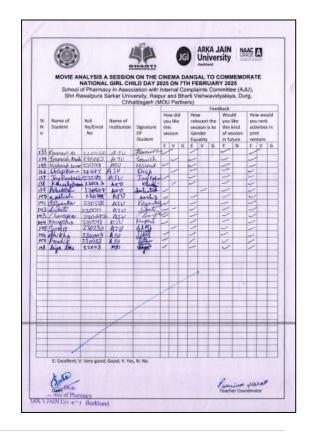

# **BHARTI VISHWAVIDYALAYA**

|           | Amob. No.                                                                          | गरती विश्वविद        | DYALAYA, ।<br>द्यालय, दुर्ग<br>s. www.bhactiuniwersity.or<br>whumi. dueg, chhartisg |            |
|-----------|------------------------------------------------------------------------------------|----------------------|-------------------------------------------------------------------------------------|------------|
| 100       | MOVIE ANALYSIS A SESS<br>GIRL<br>School of Pharmacy<br>Shri Rawatpura Sarkar Unive | CHILD DAY 2025 ON 71 | TH FEBRUARY 2025<br>mai Complaints Committee (<br>Vishwayidoslines Dum, Chin        |            |
| S.<br>No. | Name of Student.                                                                   | Roll No.             | Class                                                                               | Signature  |
| T.        | Chanshyan Dalai                                                                    | 21/2011/21/025       | B. Pharm Athan                                                                      | Vaclatas   |
| 2.        | Shivray Taiswal                                                                    | SITOUIZIOU           | 1                                                                                   | of Front   |
| 3.        | AJay SRiwash                                                                       | 2117 0412 1022       | & pharm 8th kn                                                                      | Tall       |
| 4.        | Sahil Migmal                                                                       |                      | BPharm Alt So                                                                       | Bold       |
| 5,        | ASHWAM                                                                             |                      | R Phann Gtairn                                                                      | MANUE      |
| 6.        | Limrah                                                                             | \$2203/90/075        | Biph . 6th Sem                                                                      | School .   |
| 7.        | Michil                                                                             | 22031901034          | Biph 6th sem                                                                        | Nimi       |
| I.        | Tamendry kuman                                                                     | 22 - 11 80 165 8     | B. Ph. stracm                                                                       | - Dallerin |
| 9.        | Manlosh                                                                            | 22031901027          | B. Ph 6 th Som                                                                      | somet      |
| 10.       | mitter Barry                                                                       |                      |                                                                                     | mese       |
| 11.       |                                                                                    | 226Vga10 £ 8         | B-Ph sm sam                                                                         | 621        |
| 12.       | Rated Champlay                                                                     | 2203/80h/W           | B. Pho 6 Sep.                                                                       | Not to     |
| 13.       | Dholeshwar Sahu                                                                    |                      |                                                                                     | - Charles  |
| 14.       |                                                                                    | 311,59 410100        | B. Phones & Wisen                                                                   | Chalette.  |
| 15.       | Dharaning Sahy                                                                     | 22031golm5           | B. Phone Shiten                                                                     | Diego .    |
| 16.       | Rupming Journay                                                                    | 0208161847           | D. pharma imam                                                                      | Oraparated |
| 37.       | Phoneelwan                                                                         |                      | B. Thanmachisen                                                                     | Elen -     |
| 18        | Cland safmisash                                                                    | 23021301077          | a Pharma 6 h sen                                                                    | Chamby     |
| 100       | Umakai                                                                             | 2215/80/056          | B. Phaner Glizer                                                                    | Moderate-  |
| 19.       | Rahad Kumon                                                                        | 311700121040         | & pheam &thson                                                                      | -5150      |
| 20.       | LAXMAN HULMON                                                                      | 311704121081         | B. Plaza Etysen                                                                     | HAMES      |
| 21.       | - Guloth burry fahir                                                               | 311104121069         | 4. plang spile                                                                      | Contract   |
| 22.       | (Kaylaman Karuhah                                                                  | 211734121042         | Rophanny Ellifor                                                                    | Joseph     |
| 23.       | Tarel (20)                                                                         | 311754121882         | f. planny a Hiden                                                                   | Taron Lat  |
| 24.       | r bivynanayan                                                                      | 311704181617         | B. Phannes                                                                          | Beer VI    |
| 25.       | Topons Kurren                                                                      | OFN SIVERILE         | 8. Phoma smen                                                                       | Quit       |
| 26.       | Dee Pak Sahu                                                                       | 311704121000         | B. Phanma 8th son                                                                   |            |
| 27.       | ARHISHER KUMAR SAHU                                                                | 311704121036         | B. Praymed Ith com                                                                  | A aug K S  |