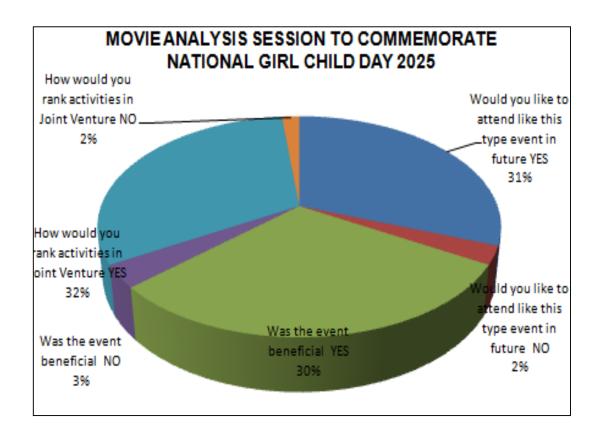

tte (AJU)

Shri Rawatpura Sarkar University, Raipur and Bharti Vishwavidyalaya, Durg, Chattishgarh ( MoU Partners)

Organizes

Movie Analysis Session on the Cinema

# DANGAL

हमारी छोरी छोरो से कम है के

To

Commemorate

# **NATIONAL GIRL CHILD DAY 2025**

07th FEBRUARY, 2025 Time: 11:30 AM Onwards BLENDED MODE

A SKILL DEVELOPMENT PROGRAM TO ADDRESS HUMAN VALUES AND GENDER EQUALITY & TEACHING LEARNING PEDAGOGY





# PHOTOS OF THE EVENT



Fig. 1- Students attentively watching the movie.



Fig.2-Dr. Jyotirmaya Sahoo addressing the gathering.







Fig. 3- Dr. Charu ma'am addressing the gathering .



Fig. 4- Students engrossed in the session.







Fig. 5- MOU partner sharing experience about the overall session.



Fig. 6- Students enjoying the session.





## **FEEDBACK ANALYSIS**









# Scanned Copy of the Original Attendance ARKA JAIN University

|                               |                  |                        | 4                                                           | 1                          |                                        | -         | JG                                                         | )              |                                                           |     | AIN                                                        | N/G          | ADE  | A  |   |
|-------------------------------|------------------|------------------------|-------------------------------------------------------------|----------------------------|----------------------------------------|-----------|-------------------------------------------------