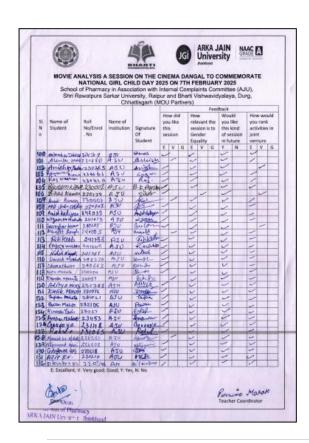

# Scanned Copy of the Original Attendance ARKA JAIN University

|                               |                  |                        | 4                                                           | 1                          |                                        | -         | JG                                                         | )              |                                                           |     | AIN                                                        | N/G          | ADE  | A  |   |
|-------------------------------|------------------|------------------------|-------------------------------------------------------------|----------------------------|----------------------------------------|-----------|------------------------------------------------------------|----------------|-----------------------------------------------------------|-----|------------------------------------------------------------|--------------|------|----|---|
| 1                             | School           | NATIONAl<br>of Pharma  | A SESSION<br>L GIRL CH<br>cy in Assoc<br>Sarkar Univ<br>Chh | ILD DAY 2                  | 025<br>Inte                            | on<br>mai | Co<br>Bha                                                  | mpla<br>erti V | BR                                                        | Con | Y 20<br>nmitti<br>fyalay                                   | 25<br>10 (A. | IU). | rE |   |
| SI. Name of<br>N Student<br>o |                  | Roll<br>No/Enrol<br>No | Name of<br>Institution                                      | Signature<br>Of<br>Student | How did<br>you like<br>this<br>session |           | How<br>relevant the<br>session is to<br>Gender<br>Equality |                | Would<br>you like<br>this kind<br>of session<br>in future |     | How would<br>you rank<br>activities in<br>joint<br>venture |              |      |    |   |
| _                             | 0 91             |                        |                                                             |                            | £                                      | v         | 6                                                          | E              | V                                                         | G   | Y                                                          | 10           | E    | ν  | G |
| To.                           | Sant Non-        |                        | Akajarda                                                    | Sample                     | ~                                      | +         |                                                            | -              |                                                           |     | 1                                                          |              | -    |    |   |
| 5                             | Inhlight Kaus    | 2103'64                | TEL JOH                                                     | bahlyde                    | -                                      |           |                                                            |                | -                                                         |     | -                                                          |              | -    | -  |   |
|                               | dimmeste.        | 2.03.51                | Anks along                                                  | in                         | 5                                      |           |                                                            |                | J-19                                                      |     | 3                                                          |              | -    |    |   |
| 4                             | the howkum       |                        | Hollander                                                   | of school                  | -                                      |           |                                                            | -              | -                                                         |     | 5                                                          |              | 15   |    |   |
| 7                             | Khulikum         | 230136                 | Arka Spin their                                             | 1.00                       | 15                                     |           |                                                            | 1              |                                                           |     | -                                                          |              | -    | 1  |   |
| 3                             | Anythe Sough     | 230015                 | Brita Tean Uni                                              | Anisha Sing-               | 1                                      |           |                                                            | 16             |                                                           |     | 1                                                          |              | -    | 5  | - |
| 8                             | San Part         | 230157                 | Bries Tain the                                              | Balli                      |                                        | /         |                                                            | 1              |                                                           |     | -                                                          |              | 1    |    | Н |
| 2                             | Lillian Marks    | 030019                 | Strike Team (Ac                                             |                            | 1                                      |           |                                                            | 12             |                                                           |     | -                                                          |              |      |    |   |
| 10                            | Siemen           | Person                 | Balka Soot Ver                                              |                            |                                        |           |                                                            | 1              |                                                           |     | 1                                                          |              | 6    |    | Н |
| W                             | ensto.           | 9365549                | Petra Sei - Con                                             |                            |                                        | 1         |                                                            | -              |                                                           |     | 1                                                          |              | 0    |    |   |
| 12                            | Markon           | 97451914               | Notes Scielled                                              |                            | 12                                     |           |                                                            | ~              |                                                           |     | 1                                                          |              | -    |    |   |
| 12                            | Solved           | 120000                 | 42124                                                       | Salgest                    | 1                                      |           | - 3                                                        | ~              |                                                           |     | ~                                                          |              | ~    |    |   |
|                               | Particular       | 240033                 | ASS                                                         | Hou                        | -                                      |           |                                                            | 0              |                                                           |     | 1                                                          |              | 1    |    |   |
|                               | Toronge Segue    |                        | Place Java                                                  | Tomian                     | -                                      |           |                                                            | ~              |                                                           |     | ~                                                          |              | ~    |    |   |
| 16-                           | Esta Prodition   | 210203                 | -65ha, Fi7tz                                                | Esha                       | 4                                      |           |                                                            | -              | .7                                                        |     | 1                                                          |              | 1    |    |   |
| 17.                           | Jayardi Mana     | 210093                 | Atu                                                         | Tayanta                    | -                                      |           |                                                            | -              |                                                           |     | 3                                                          |              | 1    |    |   |
| N.                            | skallydly dissau | 221929                 | AJU                                                         | Limoth                     |                                        |           |                                                            | -              |                                                           |     |                                                            |              | ~    |    |   |
|                               | Digo bas         |                        | AJU                                                         | Ruya                       | -                                      |           |                                                            | 1              |                                                           |     | -                                                          |              | 1    |    |   |
| 20.                           | Pylina Shorms    | 220416                 | Fisherine Out                                               | Pall                       | -                                      |           |                                                            | -              |                                                           |     | -                                                          | -            | 4    |    |   |
|                               | Manday Burday    | 260627                 | fishe low their                                             | Dine.                      | -                                      | 3         |                                                            |                |                                                           | -   | /                                                          |              | 1    |    |   |
| 12                            | Swestern         | 274 2.33               | Rib Ka                                                      | 8                          |                                        |           |                                                            | -              |                                                           |     | 5                                                          |              |      |    |   |
| 24                            | Fremlet med      | 22.0 066               | GER & Sto.                                                  | becker                     | 5                                      |           |                                                            | 5              |                                                           |     | -                                                          |              | 5    |    |   |
| -                             |                  |                        |                                                             |                            |                                        |           |                                                            |                |                                                           |     | 5                                                          |              |      |    |   |
| 26                            | Darpar Darpar    | CHAIR.                 | ATO TO                                                      | To Contract                | 7                                      |           |                                                            | -              |                                                           |     | 2                                                          |              | 5    |    |   |
| 2                             | Chapart Phone    | Sinks.                 | <b>F</b> 110                                                | glacies -                  | 10                                     |           |                                                            | -              |                                                           |     | -                                                          |              | -    |    |   |
|                               | فأعلداه استغاير  |                        | fl.TV                                                       | when the late              | 1                                      |           |                                                            | 1              |                                                           |     | 1                                                          |              | Z    |    |   |
|                               | Ayan Qhao        |                        | A50                                                         | Alger                      | 1                                      |           |                                                            | 1              |                                                           |     | 1                                                          |              | 1    |    | _ |
|                               | Liger Pendit     | Tiphen.                | ATP                                                         | ByaG                       | 1                                      |           |                                                            | 1              |                                                           |     | -                                                          | -            | 1    |    |   |
| 12                            | Canto Sha-       | 21,00.17               | Asu                                                         | 232                        | 1                                      |           |                                                            | 1              |                                                           |     | 1                                                          |              | 1    |    |   |
| 22                            | Nimpon           | 241844                 | UEA                                                         | Bullet                     |                                        | 1         |                                                            | 7              |                                                           |     | 1                                                          |              | -    |    |   |
| 99.                           | Rich kesh        | 949041                 | AJU                                                         | Roddkelt                   | 1                                      |           |                                                            | 1              |                                                           |     | 1                                                          |              | 1    |    |   |
| (                             | E: Excellent; V  | very good              | Good; Y: Yes                                                | , N. No                    |                                        |           |                                                            |                |                                                           | ,   |                                                            | er Coo       |      |    |   |