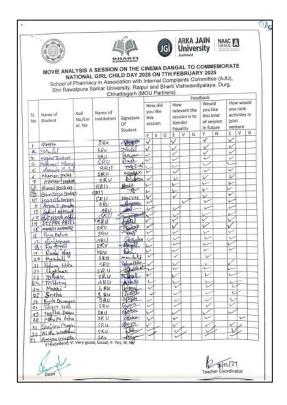

| 1 | 201  | Name                  | Roll No         | Clan                | Syndrate    |
|---|------|-----------------------|-----------------|---------------------|-------------|
| 1 | 28   | Deepika meshaem       | Freign Agrens   | B. Pharmay 8 3cm    | Double      |
|   | 29   | Deepity Dewngon       | 20120112121200  | & phonomy + May     | Deepila     |
| L | 30   | Viste's fren          | SHID OF LOVE    | P. Masin des 850    | an          |
| 1 | 31   |                       |                 | 3 Charman 5th       | (Also       |
| 1 | 32   |                       | 411 Busene 62   | B. Phomes 8th       | Troslavi    |
| I | 33   | Khileshour forer      | 211204121097    | B. Hannardy RALForn | Phi tolei   |
| 1 | 34   | Jaya Jain             | 2203/080/4      | 6. Channel, 6 %     | Trapas      |
| T | 35   | Mauri                 | 280816080       | & Charman or Cinto  | Markety.    |
| I | 36   | Hontka Saku           | 2203108032      | B- Pharmate 6Ho     |             |
| 1 | 34   | Kajal Verma           | 22031901022     |                     |             |
| 1 | 38   | kojal swing           |                 | a Pharmary 5 son    |             |
| 1 | 30   | Ranu Sahu             | 22.0819010 6/2- | B. Pharmen sthra    |             |
| 1 | 40   | Manisha Lakuwi ya     |                 | B. pharmore, 6 3cm  |             |
| - | tij  | River Landon          |                 | B. Charmory st      | (Danle      |
| ٦ | 42   | Samikha Nishad        | 22031901050     | 8. pharman 6th      |             |
| 1 | 1000 |                       | 22031801054     | & Phanesay Ozen     | burn        |
| 1 | 100  | Mazer Charles         | 34344401034     | 1- Characa an       | (B)45       |
| 1 | 45   | and Kumat             |                 | RPharmash           | ann         |
| 1 | 46   | K Shame Kan           | 2/17:4/11/076   | -B. Pharma str      |             |
| 1 | 47   | Rhants'               | 3/1904/2/850    | & Pharmond          | A           |
| 1 | 48   |                       | 72031801008     |                     | 47          |
| 1 | -    | Bragger Chandraken    | 2203/80/037     | B. Phanmacy CH      | Course      |
| 1 | 119  | - Aart Malianza       |                 | 15 Dharma colo      |             |
| ł | 50.  |                       | 99031801093     | B-phouma (th        | (D)         |
| J | 51   | Reshma                | 220318010143    | B. Phonns 6th       | Bry         |
| ٩ | 8    | Bhag yash ni Ninmilke |                 |                     |             |
| J | 53   | Bakshi Swamkon        | 22031801060     |                     |             |
| 1 | 54   | shoonika              | 311701121009    |                     | - FINE WELL |
| 1 | 56   | Khileshwari           | 311704 12109 h  | 9-Pharmay 900 to    | bushed      |
| 1 | 56   | Oingi Trialtim        | 5,1130 419 1015 | B shormand &there   |             |
| 1 | 67   | Joyesh Shy            | 22031801065     | -11- 0 6th sen      | Javesh      |
| 1 | 58   | Maldler Pende         | 22031201064     | B. Pholonery St son | · Poly      |
| 1 | 59   | Arvind Kuman          | 22031801004     | B Phasimod 6th ye   |             |
| - | 60   |                       | 2203/80 1057    | B. Phanmacy Ethsen  |             |
| 1 | 10   | The state of          | Dat .           | 12 12               | 169         |
|   | 100  |                       | E SILVER        | 0                   | 1           |
|   | 100  | 'great                |                 | A.                  | 1.8h        |