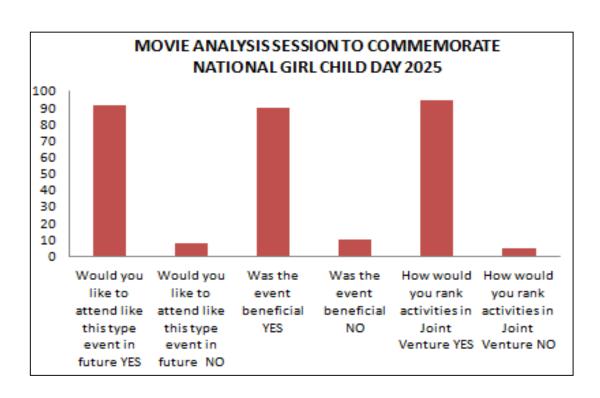

e (AJU)

Shri Rawatpura Sarkar University, Raipur and Bharti Vishwavidyalaya, Durg, Chattishgarh ( MoU Partners)

Organizes

Movie Analysis Session on the Cinema

# DANGAL

हमारी छोरी छोरो से कम है के

To

Commemorate

# **NATIONAL GIRL CHILD DAY 2025**

07th FEBRUARY, 2025 Time: 11:30 AM Onwards BLENDED MODE

A SKILL DEVELOPMENT PROGRAM TO ADDRESS HUMAN VALUES AND GENDER EQUALITY & TEACHING LEARNING PEDAGOGY





# PHOTOS OF THE EVENT



Fig. 1- Students attentively watching the movie.



Fig.2-Dr. Jyotirmaya Sahoo addressing the gathering.







Fig. 3- Dr. Charu ma'am addressing the gathering .



Fig. 4- Students engrossed in the session.







Fig. 5- MOU partner sharing experience about the overall session.



Fig. 6- Students enjoying the session.





## **FEEDBACK ANALYSIS**









# Scanned Copy of the Original Attendance ARKA JAIN University

|                               |                  |                        | 4                                                           | 1                          |                                        | -         | JG                                                         | )              |                                                           |     | AIN                                                        | N/G          | ADE  | A  |   |
|-------------------------------|------------------|------------------------|-------------------------------------------------------------|----------------------------|----------------------------------------|-----------|---------------------------------------------------