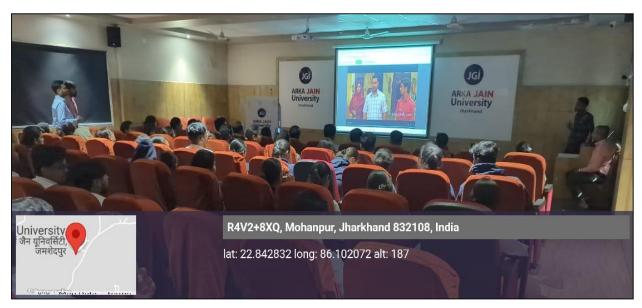

# PHOTOS OF THE EVENT

Fig. 1- Students attentively watching the movie.

Fig.2-Dr. Jyotirmaya Sahoo addressing the gathering.

Fig. 3- Dr. Charu ma'am addressing the gathering .

Fig. 4- Students engrossed in the session.