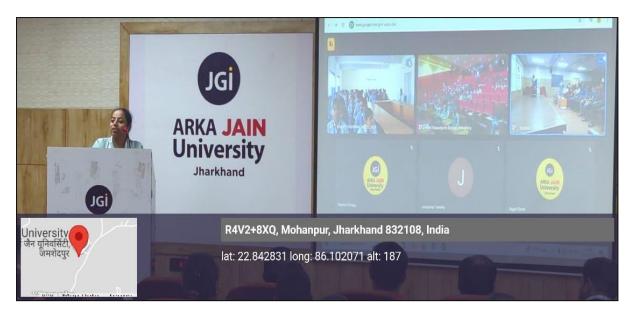

# PHOTOS OF THE EVENT

Fig. 1- Students attentively watching the movie.

Fig.2-Dr. Jyotirmaya Sahoo addressing the gathering.

Fig. 3- Dr. Charu ma'am addressing the gathering .

Fig. 4- Students engrossed in the session.