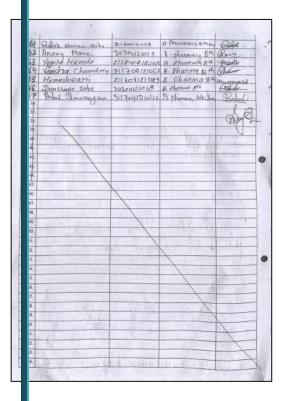

| 1 | 201  | Name                  | Roll No         | Clan                | Syndrate    |
|---|------|-----------------------|-----------------|---------------------|-------------|
| 1 | 28   | Deepika meshaem       | Freign Agrens   | B. Pharmay 8 3cm    | Double      |
|   | 29   | Deepity Dewngon       | 20120112121200  | & phonomy + May     | Deepila     |
| L | 30   | Viste's fren          | SHID OF LOVE    | P. Masin des 850    | an          |
| 1 | 31   |                       |                 | 3 Charman 5th       | (Also       |
| 1 | 32   |                       | 411 Busene 62   | B. Phomes 8th       | Troslavi    |
| I | 33   | Khileshour forer      | 211204121097    | B. Hannardy RALForn | Phi tolei   |
| 1 | 34   | Jaya Jain             | 2203/080/4      | 6. Channel, 6 %     | Trapas      |
| T | 35   | Mauri                 | 280816080       | & Charman or Cinto  | Markety.    |
| I | 36   | Hontka Saku           | 2203108032      | B- Pharmate 6Ho     |             |
| 1 | 34   | Kajal Verma           | 22031901022     |                     |             |
| 1 | 38   | kojal swing           |                 | a Pharmary 5 son    |             |
| 1 | 30   | Ranu Sahu             | 22.0819010 6/2- | B. Pharmen sthra    |             |
| 1 | 40   | Manisha Lakuwi ya     |                 | B. pharmore, 6 3cm  |             |
| - | tij  | River Landon          |                 | B. Charmory st      | (Danle      |
| ٦ | 42   | Samikha Nishad        | 22031901050     | 8. pharman 6th      |             |
| 1 | 1000 |                       | 22031801054     | & Phanesay Ozen     | burn        |
| 1 | 100  | Mazer Charles         | 34344401034     | 1- Characa an       | (B)45       |
| 1 | 45   | and Kumat             |                 | RPharmash           | ann         |
| 1 | 46   | K Shame Kan           | 2/17:4/11/076   | -B. Pharma str      |             |
| 1 | 47   | Rhants'               | 3/1904/2/850    | & Pharmond          | A           |
| 1 | 48   |                       | 72031801008     |                     | 47          |
| 1 | -    | Bragger Chandraken    | 2203/80/037     | B. Phanmacy CH      | Course      |
| 1 | 119  | - Aart Malianza       |                 | 15 Dharma colo      |             |
| ł | 50.  |                       | 99031801093     | B-phouma (th        | (D)         |
| J | 51   | Reshma                | 220318010143    | B. Phonns 6th       | Bry         |
| ٩ | 8    | Bhag yash ni Ninmilke |                 |                     |             |
| J | 53   | Bakshi Swamkon        | 22031801060     |                     |             |
| 1 | 54   | shoonika              | 311701121009    |                     | - FINE WELL |
| 1 | 56   | Khileshwari           | 311704 12109 h  | 9-Pharmay 900 to    | bushed      |
| 1 | 56   | Oingi Trialtim        | 5,1130 419 1015 | B shormand &there   |             |
| 1 | 67   | Joyesh Shy            | 22031801065     | -11- 0 6th sen      | Javesh      |
| 1 | 58   | Maldler Pende         | 22031201064     | B. Pholonery St son | · Poly      |
| 1 | 59   | Arvind Kuman          | 22031801004     | B Phasimod 6th ye   |             |
| - | 60   |                       | 2203/80 1057    | B. Phanmacy Ethsen  |             |
| 1 | 10   | The state of          | Dat .           | 12 12               | 169         |
|   | 100  |                       | E SILVER        | 0                   | 1           |
|   | 100  | 'great                |                 | A.                  | 1.8h        |