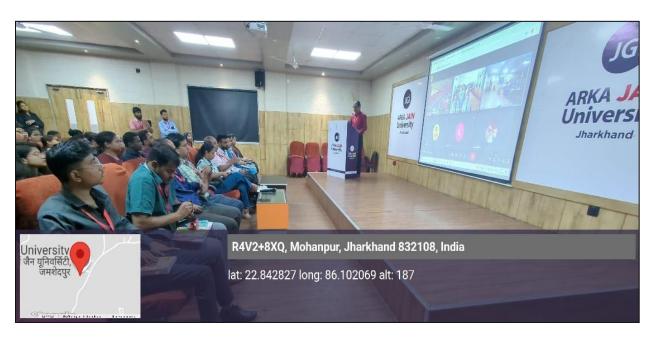

# PHOTOS OF THE EVENT

Fig. 1- Students attentively watching the movie.

Fig.2-Dr. Jyotirmaya Sahoo addressing the gathering.

Fig. 3- Dr. Charu ma'am addressing the gathering .

Fig. 4- Students engrossed in the session.