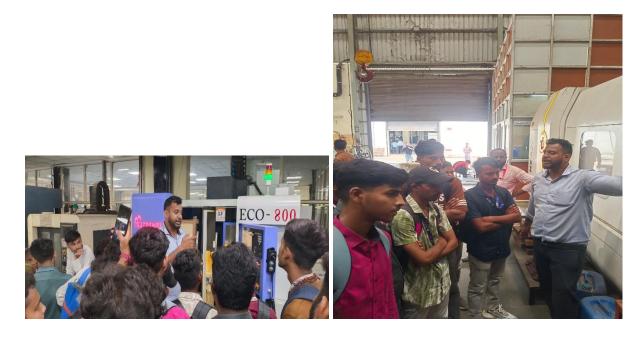

## PHOTOS OF THE EVENT

Figure 1: Students Visit to IDTR

Figure 2: Students interacting with trainer in IDTR

GRADE A

During the visit, students were taken on a guided tour of various departments, including design, machining, CNC programming, training labs, and quality control sections. They witnessed the functioning of advanced machines such as CNC milling, turning centers, EDM, and coordinate measuring machines. Professionals from the tool room explained each process in detail, including the application of CAD/CAM software and the role of precision tooling in the manufacturing of dies, molds, and components.