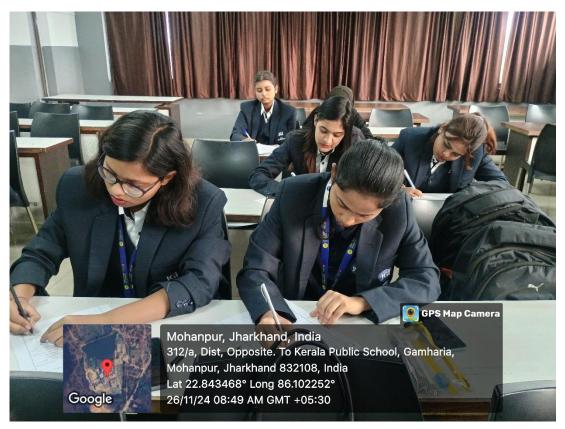

Fig. 4 Students writing essay on the topic Indian Constitution: Its Core Values

Fig. 5 Participants of the Essay Writing Competition in a group with the Event Coordinator

Fig. 6 Winner of the Essay Competition Shikha Singh receiving Certificate from the Convenor Dr. Rajkumari Ghosh