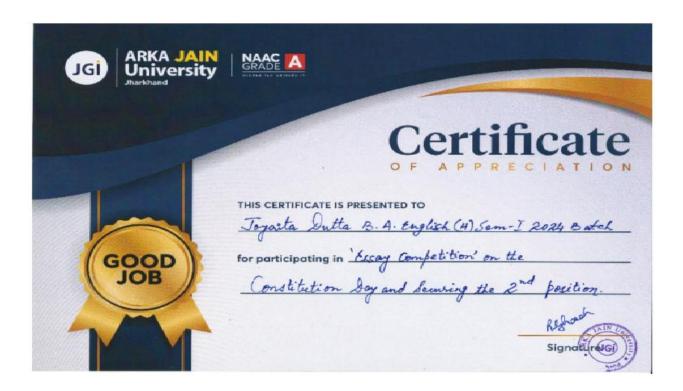

The **winners** were announced a day later.

First Prize: Ms. Shikha Singh, Sem-I, B.A. English (H)

**Second Prize**: Ms. Joyaita Dutta, Sem-I, B.A. English (H)

In the concluding remarks, Dr. Manoj K Pathak, the event coordinator commended the participants for their thoughtful contributions and stressed the importance of the younger generation in upholding constitutional values.