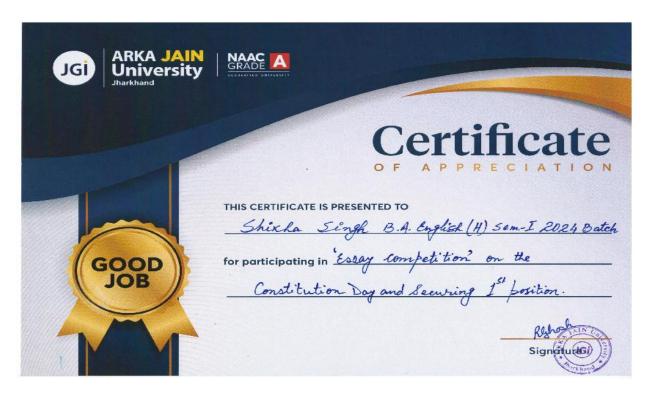

The **winners** were announced a day later.

First Prize: Ms. Shikha Singh, Sem-I, B.A. English (H)

**Second Prize**: Ms. Joyaita Dutta, Sem-I, B.A. English (H)

In the concluding remarks, Dr. Manoj K Pathak, the event coordinator commended the participants for their thoughtful contributions and stressed the importance of the younger generation in upholding constitutional values.