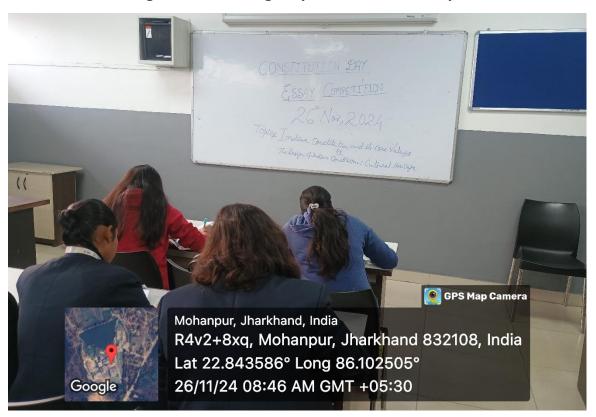

# PHOTOS OF THE EVENT

Fig. 1 Students writing Essay on the Constitution Day

Fig. 2 Participants of the Essay Competition on the Constitution Day

Fig. 3 Event Coordinator during the Essay Competition on the Constitution Day