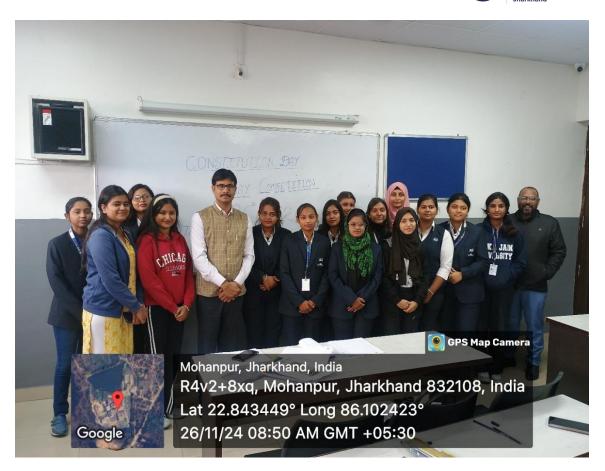

Fig. 4 Students writing essay on the topic Indian Constitution: Its Core Values

Fig. 5 Participants of the Essay Writing Competition in a group with the Event Coordinator

Fig. 6 Winner of the Essay Competition Shikha Singh receiving Certificate from the Convenor Dr. Rajkumari Ghosh