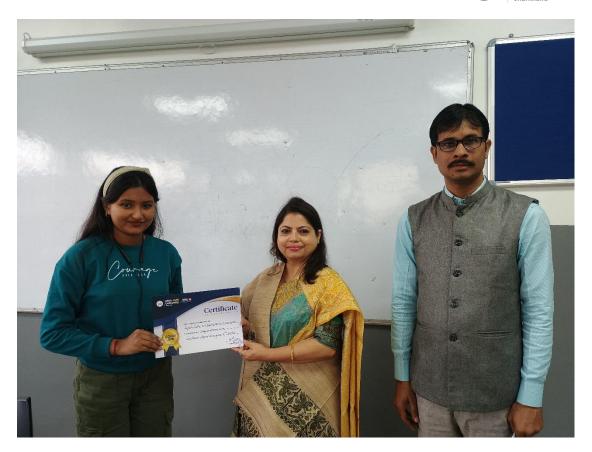

The **winners** were announced a day later.

First Prize: Ms. Shikha Singh, Sem-I, B.A. English (H)

**Second Prize**: Ms. Joyaita Dutta, Sem-I, B.A. English (H)

In the concluding remarks, Dr. Manoj K Pathak, the event coordinator commended the participants for their thoughtful contributions and stressed the importance of the younger generation in upholding constitutional values.

Fig. 7 Runner-up of the Essay Competition Joyaita Dutta receiving Certificate