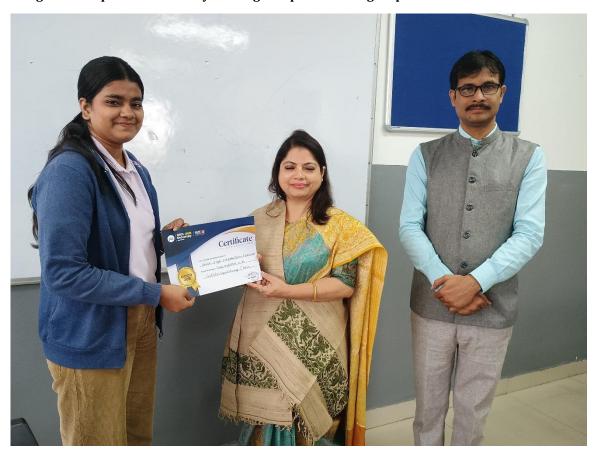

Fig. 4 Students writing essay on the topic Indian Constitution: Its Core Values

Fig. 5 Participants of the Essay Writing Competition in a group with the Event Coordinator

Fig. 6 Winner of the Essay Competition Shikha Singh receiving Certificate from the Convenor Dr. Rajkumari Ghosh

# **CERTIFICATES**