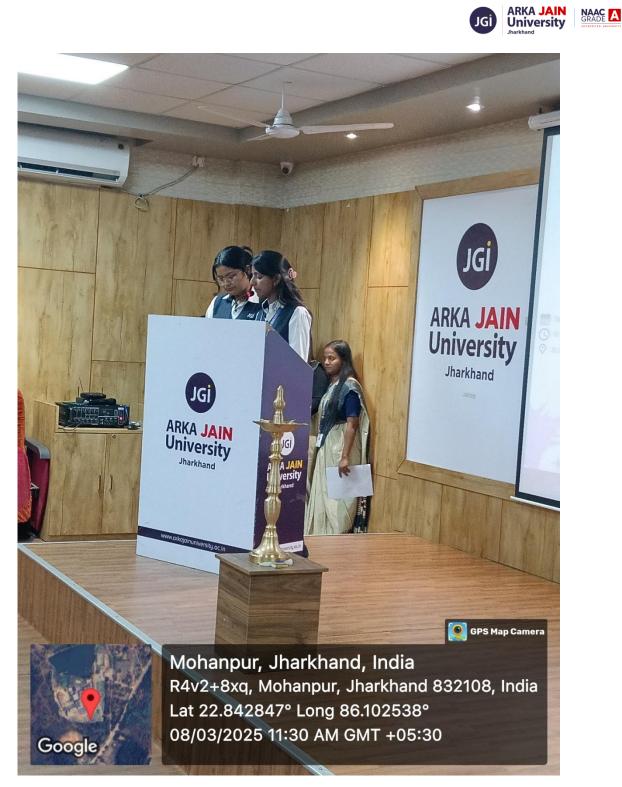

us aspects of STEM. Expert's responses provided valuable insights, further enriching the learning experience for the participants. The event concluded with a heartfelt vote of thanks extended to Dr. Kumari Namrata for her enlightening and engaging lecture, as well as to all the participants for their active involvement and enthusiasm.

# **TAKEAWAY (OUTCOMES):**



The students got an insight about women's role in Science, Technology, Engineering and Mathematics. The girl students were encouraged to take up Education and careers in STEM. It highly motivated the girl students and enlighted them with the different opportunities provided by government in STEM education.

# POSTER OF THE EVENT





# PHOTOS OF THE EVENT



## Fig1. Lamp Lighting Ceremony



# Fig 2. Facilitation of the Guest



Fig 3. Students Program



# LIST OF PARTICIPANTS



#### International Women Day "Women's Role in STEM Education & Careers" <sup>Session on</sup> <sup>Session on on</sub> <sup>Session on</sup> </sup>

Attendance Sheet

| S.No. | Name                     | Enrollment Number          | Signature     |
|-------|--------------------------|----------------------------|---------------|
| 01.   | Anjali kumari            | AJU/240579 B.Tech (CS+)    | Angali kinon  |
| 2     | Muskan kermani           | AJU/24/607 B. Tech (AL&DS) | Mus kgg       |
| 8.    | Shalini kumani           | AJ0/241896 B. Tech (AI425) | ghalin;       |
| 4.    | Nisher Kumari            | AJU / 242027 Mach (Etc)    | Wither Kinner |
| e     | Sandrepa Patra           | ATU/ 232161 Ruch (cis      | ) fandeepe.   |
| 6.