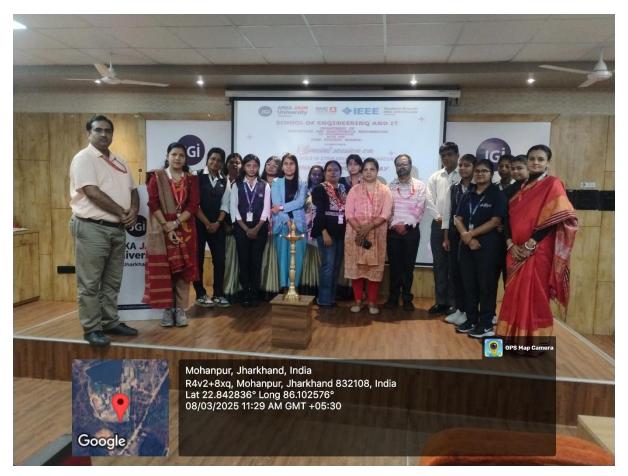

ries to the speakers, seeking further clarification and guidance on various aspects of STEM. Expert's responses provided valuable insights, further enriching the learning experience for the participants. The event concluded with a heartfelt vote of thanks extended to Dr. Kumari Namrata for her enlightening and engaging lecture, as well as to all the participants for their active involvement and enthusiasm.

# **TAKEAWAY (OUTCOMES):**



The students got an insight about women's role in Science, Technology, Engineering and Mathematics. The girl students were encouraged to take up Education and careers in STEM. It highly motivated the girl students and enlighted them with the different opportunities provided by government in STEM education.

# POSTER OF THE EVENT





# PHOTOS OF THE EVENT



## Fig1. Lamp Lighting Ceremony



# Fig 2. Facilitation of the Guest



Fig 3. Students Program



# LIST OF PARTICIPANTS



#### International Women Day "Women's Role in STEM Education & Careers" <sup>Session on</sup> <sup>Session on on</sub> <sup>Session on</sup> </sup>

Attendance Sheet

| S.No. | Name                     | Enrollment Number          | Signature     |
|-------|--------------------------|----------------------------|---------------|
| 01.   | Anjali kumari            | AJU/240579 B.Tech (CS+)    | Angali kinon  |
| 2     | Muskan kermani           | AJU/24/607 B. Tech (AL&DS) | Mus kgg       |
| 8.    | Shalini kumani           | AJ0/241896 B. Tech (AI425) | ghalin;       |
| 4.    | Nisher Kumari            | AJU / 242027 Mach (Etc)    | Wither Kinner |
| e     | San