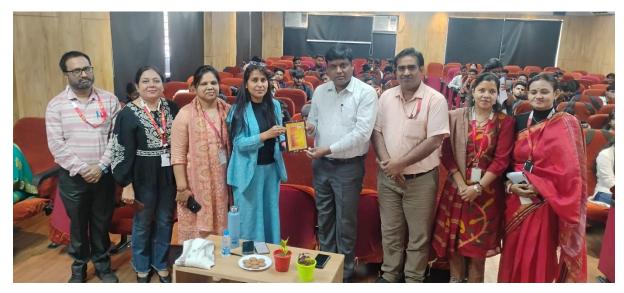

er clarification and guidance on various aspects of STEM. Expert's responses provided valuable insights, further enriching the learning experience for the participants. The event concluded with a heartfelt vote of thanks extended to Dr. Kumari Namrata for her enlightening and engaging lecture, as well as to all the participants for their active involvement and enthusiasm.

# **TAKEAWAY (OUTCOMES):**



The students got an insight about women's role in Science, Technology, Engineering and Mathematics. The girl students were encouraged to take up Education and careers in STEM. It highly motivated the girl students and enlighted them with the different opportunities provided by government in STEM education.

# POSTER OF THE EVENT





# PHOTOS OF THE EVENT



## Fig1. Lamp Lighting Ceremony



# Fig 2. Facilitation of the Guest



Fig 3. Students Program



# LIST OF PARTICIPANTS



#### International Women Day "Women's Role in STEM Education & Careers" <sup>Session on</sup> <sup>Session on on</sub> <sup>Session on</sup> </sup>

Attendance Sheet

| S.No. | Name                     | Enrollment Number          | Signature     |
|-------|--------------------------|----------------------------|---------------|
| 01.   | Anjali kumari            | AJU/240579 B.Tech (CS+)    | Angali kinon  |
| 2     | Muskan kermani           | AJU/24/607 B. Tech (AL&DS) | Mus kgg       |
| 8.    | Shalini kumani           | AJ0/241896 B. Tech (AI425) | ghalin;       |
| 4.    | Nisher Kumari            | AJU / 242027 Mach (Etc)    | Wither Kinner |
| e     | Sandrepa Patra           | ATU/ 232161