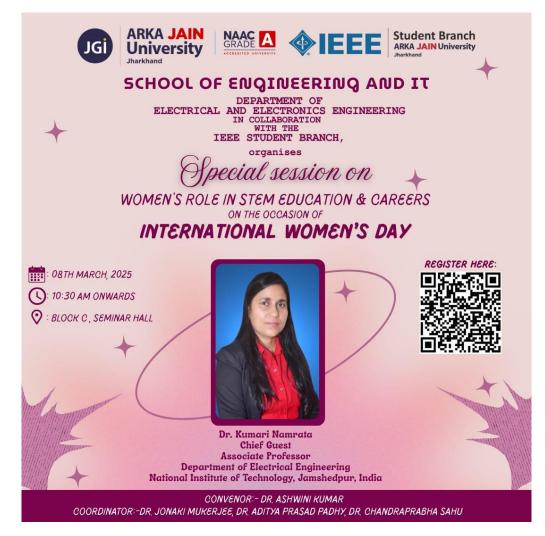

# SPECIAL SESSION ON: WOMEN'S ROLE IN STEM EDUCATION AND CAREERS

| Date of Event       | 08.03.2025                                                                            |
|---------------------|---------------------------------------------------------------------------------------|
| Name of the Event   | special session on: women's role in STEM education and careers                        |
| Type of the Event   | Lecture by Chief Guest                                                                |
| Conducted by        | Department of Electrical and Electronics Engineering,<br>School of Engineering and IT |
| No. Of Participants | 60                                                                                    |

# **OBJECTIVE:**

International Women's Day (IWD) is celebrated globally on March 8 to honour women's achievements and advocate for gender equality. In 2025, the theme is "For ALL Women and Girls: Rights. Equality. Empowerment," emphasising the urgency to expedite progress toward gender parity. To encourage the students participation in science and technology an awareness session was organised on "**women's role in STEM education and careers**".

# **DETAILS:**

On 08 th March. 2025, a special session entitled was **women's role in stem education and careers"** was conducted in offline mode. The event witnessed enthusiastic participation from 60 students eager to delve into the STEM education.

Dr. Kumari Namrata, Assosiate Professor, Department of Electrical Engineering, NIT Jamshedpur, served as the distinguished Chief Guest and speaker for the session. Dr. Kumari Namrata is an accomplished and dedicated researcher with extensive research experience. She is an Associate Professor in the Department of Electrical Engineering at NIT Jamshedpur. She has nearly 23 years of experience in academics and research. She has published more than 75 research papers in quality journals and international conferences. She is a senior member of IEEE.