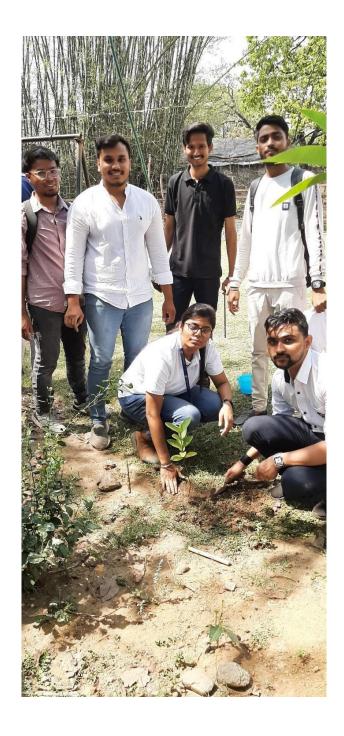

## **Photos of the Event**

Figure 1: Students of MBA Dept. planting saplings at Musari Kuder Village

Figure 2: Group Photo at Musari Kuder Village

Figure 3: Students are planting samplings

Figure 4: Students of MBA Department planting saplings

#### **DETAILS:**

Students of MBA department of ARKA Jain University along with NSS members visited Musari Kuder village in the nearby locality of the University campus and planted saplings of Mango and Guava. Along with the faculty members, students visited in the plantation drive. Students need to get aware of the challenges they will have to address in order to conserve the environment for the future generations.