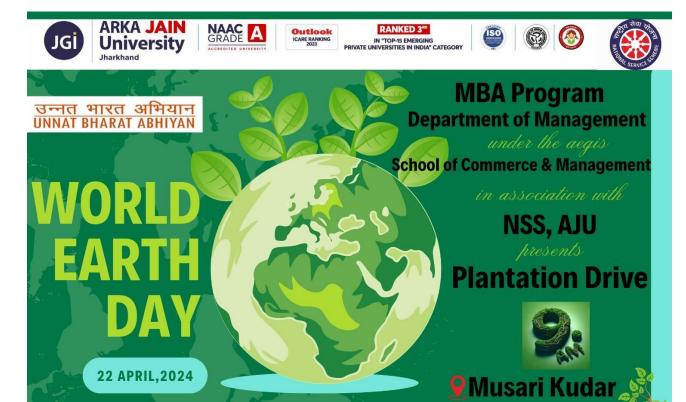

#### **DETAILS:**

Students of MBA department of ARKA Jain University along with NSS members visited Musari Kuder village in the nearby locality of the University campus and planted saplings of Mango and Guava. Along with the faculty members, students visited in the plantation drive. Students need to get aware of the challenges they will have to address in order to conserve the environment for the future generations.

## **Photos of the Event**

Figure 1: Students of MBA Dept. planting saplings at Musari Kuder Village

Figure 2: Group Photo at Musari Kuder Village

Figure 3: Students are planting samplings

Figure 4: Students of MBA Department planting saplings