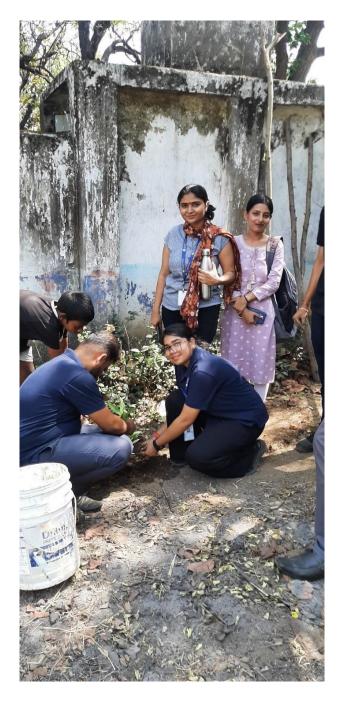

## **Photos of the Event**

Figure 1: Students of MBA Dept. planting saplings at Musari Kuder Village

Figure 2: Group Photo at Musari Kuder Village

Figure 3: Students are planting samplings

Figure 4: Students of MBA Department planting saplings

#### **DETAILS:**

Students of MBA department of ARKA Jain University along with NSS members visited Musari Kuder village in the nearby locality of the University campus and planted saplings of Mango and Guava. Along with the faculty members, students visited in the plantation drive. Students need to get aware of the challenges they will have to address in order to conserve the environment for the future generations.