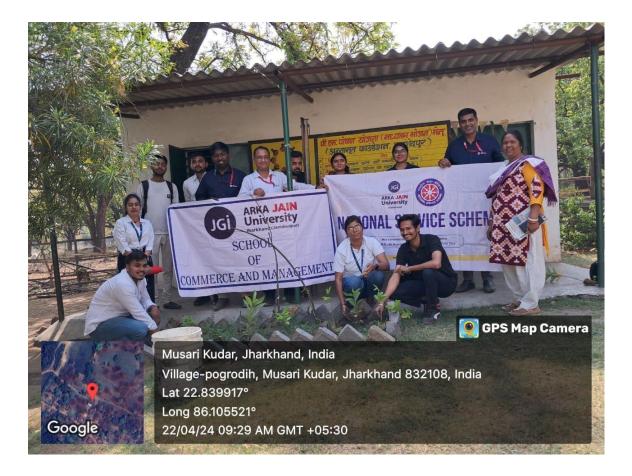

#### **DETAILS:**

Students of MBA department of ARKA Jain University along with NSS members visited Musari Kuder village in the nearby locality of the University campus and planted saplings of Mango and Guava. Along with the faculty members, students visited in the plantation drive. Students need to get aware of the challenges they will have to address in order to conserve the environment for the future generations.

## **Photos of the Event**

Figure 1: Students of MBA Dept. planting saplings at Musari Kuder Village

Figure 2: Group Photo at Musari Kuder Village

Figure 3: Students are planting samplings

Figure 4: Students of MBA Department planting saplings