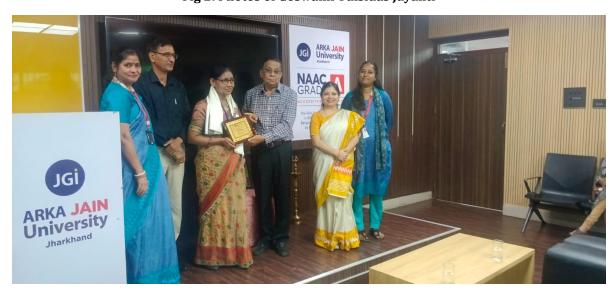

### PHOTOS OF THE EVENT

Fig 1: Photos of Goswami Tulsidas Jayanti

Fig 2: Photos of Goswami Tulsidas Jayanti

Fig 3: Photos of Goswami Tulsidas Jayanti

Fig 4: Photos of Goswami Tulsidas Jayanti