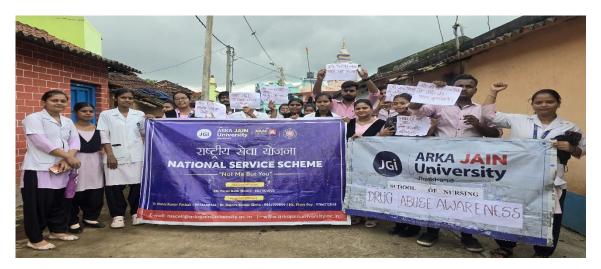

### PHOTOS OF THE EVENT

Fig.1: Group photograph who have particiated in Drug Abuse awareness & Prevention Programme

Fig.2: Students are doing Rally on Drug Abuse Awareness & prevention programme