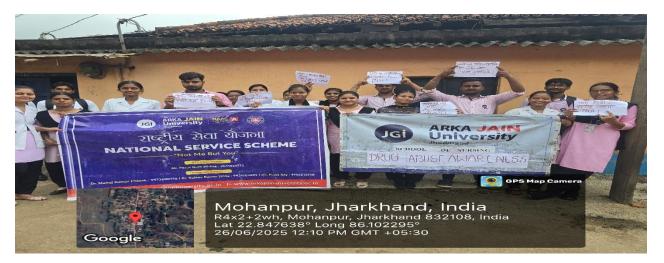

#### PHOTOS OF THE EVENT

Fig.3: Group Snap of partcipants

Fig.4: Group Snap of partcipants who have participated in Rally