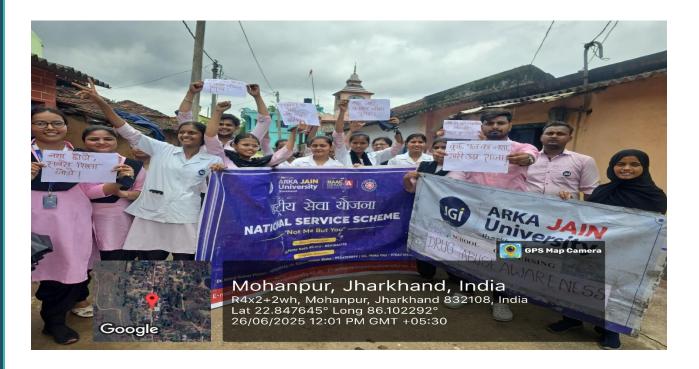

#### PHOTOS OF THE EVENT

Fig.3: Group Snap of partcipants

Fig.4: Group Snap of partcipants who have participated in Rally