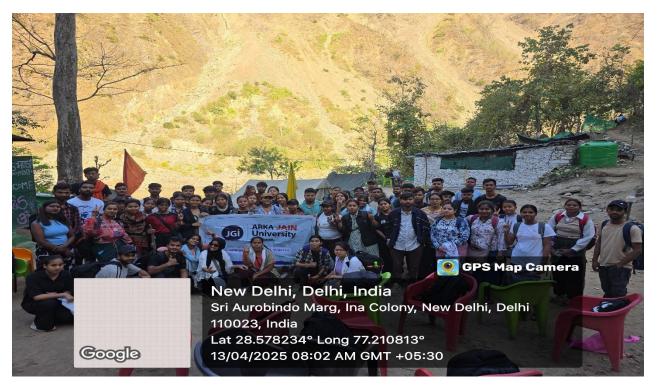

**OBJECTIVE:** To provide experiential and contextual learning that goes beyond the classroom, reinforcing knowledge and broadening students' understanding of the world.

DETAILS: The School of Nursing had organized CARVAAN "EK BHARAT SHRESTHA BHARAT" from 08.04.2025 -15.04.2025 for all the B.sc (Nursing) Batch Students of 1st semester, Batch (2024-2028) 3rd semester, Batch (2023-2027) 5th semester Batch (2022-2026) and GNM Students (2022-2025). The journey had started on 08.04.2025 and the boarding was from Ranchi railway station till New Delhi. Marking the beginning of a memorable learning experience combined with travel and adventure. The first destination was New Delhi, where the students had the opportunity to visit the prestigious Trained Nurses Association of India (TNAI). This visit played a significant role in fostering professional identity among the nursing students. And also visiting to TNAI in which there have shown videos related to TNAI and also there have given key chains of TNAI and lastly there have given Brochure to every Students. So the students they learned about the role of TNAI to promoting nursing education, leadership, and advocacy for the rights of nurses across India. In addition to the academic visit, students explored key historical and cultural landmarks of Delhi such as: India Gate - A national symbol of pride and valour. Red Fort -An architectural marvel and a UNESCO World Heritage site. **Lotus Temple** – Known for its serene ambiance and stunning architecture. **Qutub Minar** – One of the tallest minarets in India and a remarkable piece of Indo-Islamic architecture. Local markets – Where students experienced the vibrant street culture, local cuisine, and handicrafts of Delhi. After Delhi, the group proceeded to **Rishikesh**, known as the Yoga Capital of the World. The students experienced an overnight camp stay surrounded by natural beauty and calmness. One of the highlights of the trip was boat rafting on the Ganges River, which not only offered adventure but also taught students the importance of teamwork, coordination, and resilience. The serene environment also gave them a chance to relax, bond with peers, and reflect on their journey. On the last leg of the trip, students visited **Haridwar**, a sacred city on the banks of the Ganges. Here, they explored spiritual sites, participated in the Ganga **Aarti**, and learned about India's rich cultural and religious heritage. This spiritual exposure helped in instilling values like empathy, compassion, and inner peace, which are essential in the field of nursing. On the last day we moved to Haridwar for visiting places. The group returned on 16th April 2025, arriving at Tatanagar Railway Station, filled with countless memories and a deeper understanding of their profession and culture. The tour was not only enjoyable but also deeply educational, encouraging interpersonal communication, cultural appreciation, and professional development. The Carvaan tour was a wonderful blend of **learning and leisure**. It helped in building friendships, confidence, and a sense of belonging among students. Most importantly, it strengthened their identity as future nursing

#### PHOTOS OF THE EVENT

Fig.1: Students visit to TNAI along with Faculties

Fig.2: Students having Basecamp at Rishikesh

Fig.3: Visit to India Gate

Fig.4: Students Boat Rafting at Rishikesh

Fig 5:- Students attending a session at TNAI, New Delhi