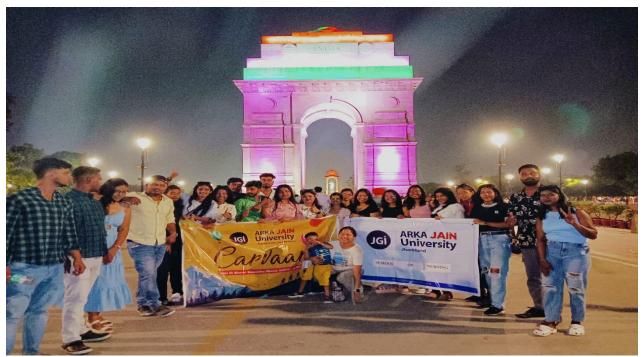

**OBJECTIVE:** To provide experiential and contextual learning that goes beyond the classroom, reinforcing knowledge and broadening students' understanding of the world.

DETAILS: The School of Nursing had organized CARVAAN "EK BHARAT SHRESTHA BHARAT" from 08.04.2025 -15.04.2025 for all the B.sc (Nursing) Batch Students of 1st semester, Batch (2024-2028) 3rd semester, Batch (2023-2027) 5th semester Batch (2022-2026) and GNM Students (2022-2025). The journey had started on 08.04.2025 and the boarding was from Ranchi railway station till New Delhi. Marking the beginning of a memorable learning experience combined with travel and adventure. The first destination was New Delhi, where the students had the opportunity to visit the prestigious Trained Nurses Association of India (TNAI). This visit played a significant role in fostering professional identity among the nursing students. And also visiting to TNAI in which there have shown videos related to TNAI and also there have given key chains of TNAI and lastly there have given Brochure to every Students. So the students they learned about the role of TNAI to promoting nursing education, leadership, and advocacy for the rights of nurses across India. In addition to the academic visit, students explored key historical and cultural landmarks of Delhi such as: India Gate - A national symbol of pride and valour. Red Fort -An architectural marvel and a UNESCO World Heritage site. **Lotus Temple** – Known for its serene ambiance and stunning architecture. **Qutub Minar** – One of the tallest minarets in India and a remarkable piece of Indo-Islamic architecture. Local markets – Where students experienced the vibrant street culture, local cuisine, and handicrafts of Delhi. After Delhi, the group proceeded to **Rishikesh**, known as the Yoga Capital of the World. The students experienced an overnight camp stay surrounded by natural beauty and calmness. One of the highlights of the trip was boat rafting on the Ganges River, which not only offered adventure but also taught students the importance of teamwork, coordination, and resilience. The serene environment also gave them a chance to relax, bond with peers, and reflect on their journey. On the last leg of the trip, students visited **Haridwar**, a sacred city on the banks of the Ganges. Here, they explored spiritual sites, participated in the Ganga **Aarti**, and learned about India's rich cultural and religious heritage. This spiritual exposure helped in instilling values like empathy, compassion, and inner peace, which are essential in the field of nursing. On the last day we moved to Haridwar for visiting places. The group returned on 16th April 2025, arriving at Tatanagar Railway Station, filled with countless memories and a deeper understanding of their profession and culture. The tour was not only enjoyable but also deeply educational, encouraging interpersonal communication, cultural appreciation, and professional development. The Carvaan tour was a wonderful blend of **learning and leisure**. It helped in building friendships, confidence, and a sense of belonging among students. Most importantly, it strengthened their identity as future nursing

#### PHOTOS OF THE EVENT

Fig.1: Students visit to TNAI along with Faculties

Fig.2: Students having Basecamp at Rishikesh

Fig.3: Visit to India Gate

Fig.4: Students Boat Rafting at Rishikesh

Fig 5:- Students attending a session at TNAI, New Delhi