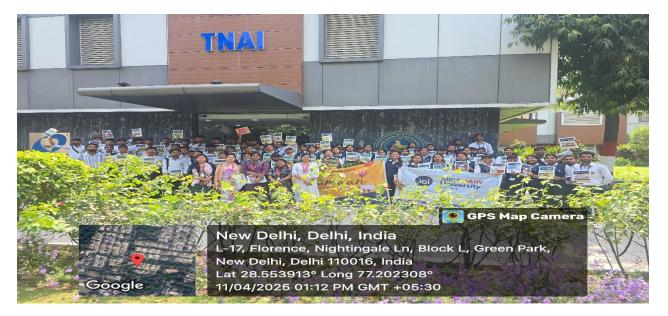

**OBJECTIVE:** To provide experiential and contextual learning that goes beyond the classroom, reinforcing knowledge and broadening students' understanding of the world.

DETAILS: The School of Nursing had organized CARVAAN "EK BHARAT SHRESTHA BHARAT" from 08.04.2025 -15.04.2025 for all the B.sc (Nursing) Batch Students of 1st semester, Batch (2024-2028) 3rd semester, Batch (2023-2027) 5th semester Batch (2022-2026) and GNM Students (2022-2025). The journey had started on 08.04.2025 and the boarding was from Ranchi railway station till New Delhi. Marking the beginning of a memorable learning experience combined with travel and adventure. The first destination was New Delhi, where the students had the opportunity to visit the prestigious Trained Nurses Association of India (TNAI). This visit played a significant role in fostering professional identity among the nursing students. And also visiting to TNAI in which there have shown videos related to TNAI and also there have given key chains of TNAI and lastly there have given Brochure to every Students. So the students they learned about the role of TNAI to promoting nursing education, leadership, and advocacy for the rights of nurses across India. In addition to the academic visit, students explored key historical and cultural landmarks of Delhi such as: India Gate - A national symbol of pride and valour. Red Fort -An architectural marvel and a UNESCO World Heritage site. **Lotus Temple** – Known for its serene ambiance and stunning architecture. **Qutub Minar** – One of the tallest minarets in India and a remarkable piece of Indo-Islamic architecture. Local markets – Where students experienced the vibrant street culture, local cuisine, and handicrafts of Delhi. After Delhi, the group proceeded to **Rishikesh**, known as the Yoga Capital of the World. The students experienced an overnight camp stay surrounded by natural beauty and calmness. One of the highlights of the trip was boat rafting on the Ganges River, which not only offered adventure but also taught students the importance of teamwork, coordination, and resilience. The serene environment also gave them a chance to relax, bond with peers, and reflect on their journey. On the last leg of the trip, students visited **Haridwar**, a sacred city on the banks of the Ganges. Here, they explored spiritual sites, participated in the Ganga **Aarti**, and learned about India's rich cultural and religious heritage. This spiritual exposure helped in instilling values like empathy, compassion, and inner peace, which are essential in the field of nursing. On the last day we moved to Haridwar for visiting places. The group returned on 16th April 2025, arriving at Tatanagar Railway Station, filled with countless memories and a deeper understanding of their profession and culture. The tour was not only enjoyable but also deeply educational, encouraging interpersonal communication, cultural appreciation, and professional development. The Carvaan tour was a wonderful blend of **learning and leisure**. It helped in building friendships, confidence, and a sense of belonging among students. Most importantly, it strengthened their identity as future nursing

#### PHOTOS OF THE EVENT

Fig.1: Students visit to TNAI along with Faculties

Fig.2: Students having Basecamp at Rishikesh

Fig.3: Visit to India Gate

Fig.4: Students Boat Rafting at Rishikesh

Fig 5:- Students attending a session at TNAI, New Delhi