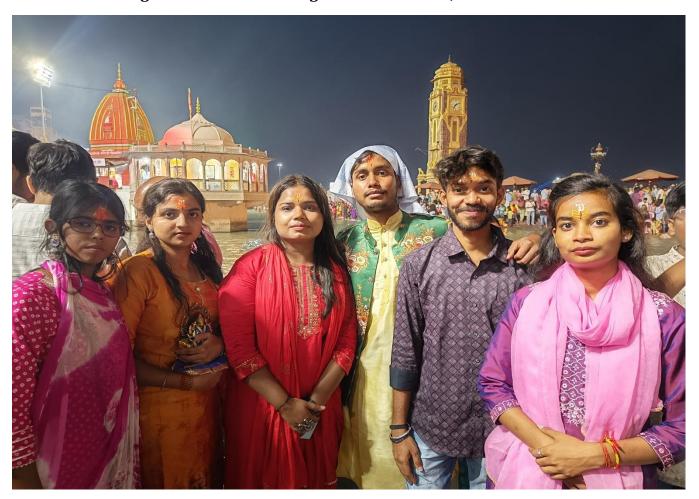

#### PHOTOS OF THE EVENT

Fig.1: Students visit to TNAI along with Faculties

Fig.2: Students having Basecamp at Rishikesh

Fig.3: Visit to India Gate

Fig.4: Students Boat Rafting at Rishikesh

Fig 5:- Students attending a session at TNAI, New Delhi

Fig 6:- Students participated in the Ganga Aarti