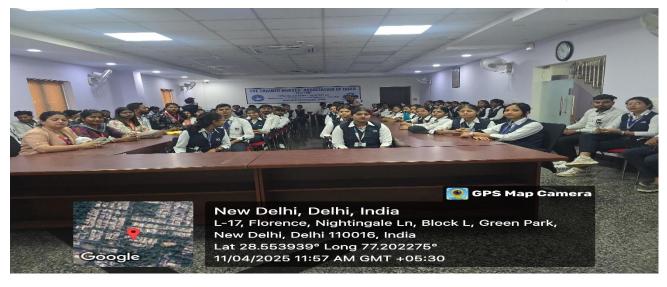

**OBJECTIVE:** To provide experiential and contextual learning that goes beyond the classroom, reinforcing knowledge and broadening students' understanding of the world.

DETAILS: The School of Nursing had organized CARVAAN "EK BHARAT SHRESTHA BHARAT" from 08.04.2025 -15.04.2025 for all the B.sc (Nursing) Batch Students of 1st semester, Batch (2024-2028) 3rd semester, Batch (2023-2027) 5th semester Batch (2022-2026) and GNM Students (2022-2025). The journey had started on 08.04.2025 and the boarding was from Ranchi railway station till New Delhi. Marking the beginning of a memorable learning experience combined with travel and adventure. The first destination was New Delhi, where the students had the opportunity to visit the prestigious Trained Nurses Association of India (TNAI). This visit played a significant role in fostering professional identity among the nursing students. And also visiting to TNAI in which there have shown videos related to TNAI and also there have given key chains of TNAI and lastly there have given Brochure to every Students. So the students they learned about the role of TNAI to promoting nursing education, leadership, and advocacy for the rights of nurses across India. In addition to the academic visit, students explored key historical and cultural landmarks of Delhi such as: India Gate - A national symbol of pride and valour. Red Fort -An architectural marvel and a UNESCO World Heritage site. **Lotus Temple** – Known for its serene ambiance and stunning architecture. **Qutub Minar** – One of the tallest minarets in India and a remarkable piece of Indo-Islamic architecture. Local markets – Where students experienced the vibrant street culture, local cuisine, and handicrafts of Delhi. After Delhi, the group proceeded to **Rishikesh**, known as the Yoga Capital of the World. The students experienced an overnight camp stay surrounded by natural beauty and calmness. One of the highlights of the trip was boat rafting on the Ganges River, which not only offered adventure but also taught students the importance of teamwork, coordination, and resilience. The serene environment also gave them a chance to relax, bond with peers, and reflect on their journey. On the last leg of the trip, students visited **Haridwar**, a sacred city on the banks of the Ganges. Here, they explored spiritual sites, participated in the Ganga **Aarti**, and learned about India's rich cultural and religious heritage. This spiritual exposure helped in instilling values like empathy, compassion, and inner peace, which are essential in the field of nursing. On the last day we moved to Haridwar for visiting places. The group returned on 16th April 2025, arriving at Tatanagar Railway Station, filled with countless memories and a deeper understanding of their profession and culture. The tour was not only enjoyable but also deeply educational, encouraging interpersonal communication, cultural appreciation, and professional development. The Carvaan tour was a wonderful blend of **learning and leisure**. It helped in building friendships, confidence, and a sense of belonging among students. Most importantly, it strengthened their identity as future nursing

#### PHOTOS OF THE EVENT

Fig.1: Students visit to TNAI along with Faculties

Fig.2: Students having Basecamp at Rishikesh

Fig.3: Visit to India Gate

Fig.4: Students Boat Rafting at Rishikesh

Fig 5:- Students attending a session at TNAI, New Delhi