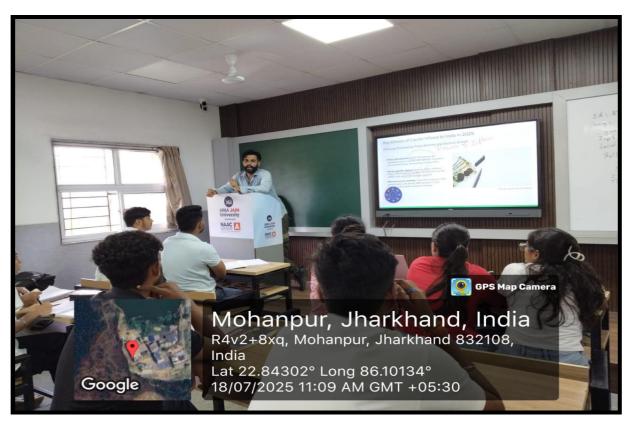

## PHOTOS OF THE EVENT:

Figure 2: Geo Tagged Image of Alumni Mr. Sanskar addressing the student

 $Figure \ 3: Geo\ Tagged\ Image\ of\ Sanskar\ taking\ session\ in\ the\ event\ -\ Alumni\ Talk$ 