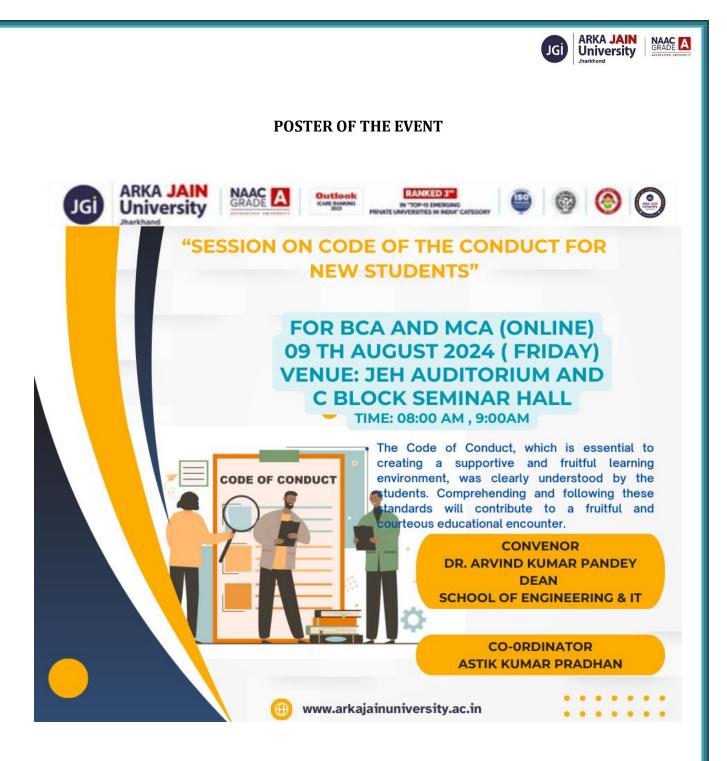

f the orientation program for newly arrived 1st-year BCA students, an introductory session on Code of Conduct was organized. The Code of Conduct is integral to fostering a positive and productive academic environment. Understanding and adhering to these guidelines will help ensure a successful and respectful educational experience for the newly joined BCA students. This was organized on 9<sup>th</sup> August 2024, by Mr. Astik kumar Pradhan, Assistant Professor, Department of CS&IT, Arka Jain University, Jamshedpur, Jharkhand.

**OUTCOMES:** The Code of Conduct, which is essential to creating a supportive and fruitful learning environment, was clearly understood by the students. Comprehending and following these standards will contribute to a fruitful and courteous educational encounter.



Figure 1: Poster of An Introductory Session on Code of Conduct for New Students



#### **PHOTOS OF THE EVENT**



#### Figure 2: Photo of An Introductory Session on Code of Conduct for New Students



#### Figure 3: Photo of An Introductory Session on Code of Conduct for New Students



Figure 4: Photo of An Introductory Session on Code of Conduct for New Students



Figure 5: Photo of An Introductory Session on Code of Conduct for New Students

## LIST OF PARTICIPANTS

ARKA JAIN University

JGI

| -  |                 |                                      |