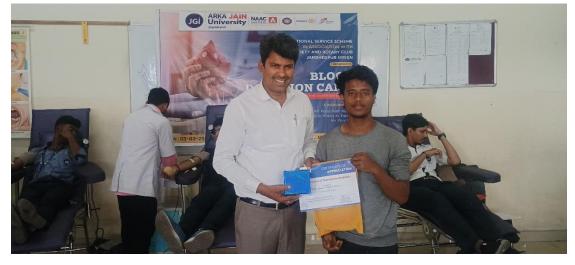

Fig. 8 AJU Students waiting for their term of donation after medical check-up

Fig. 9 Non-teaching staff receiving certificates after donation from Dr. Manoj K Pathak

Fig. 10 Donor receiving certificate and gift pack from Mr. Paras Nath Mishra, NSS Coordinator