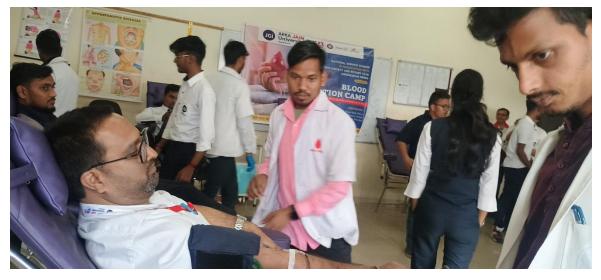

Fig. 5 NSS PO Dr. Manoj K Pathak with Donor Asst. Prof. Anup Kumar Singh

Fig. 6 Associate Professor Dr. Subrata Dey receiving Certificate from NSS POs Dr. Manoj K Pathak and Dr. Rajeev Kumar Sinha

Fig. 7 Students and faculty members during blood donation camp

Fig. 8 AJU Students waiting for their term of donation after medical check-up

Fig. 9 Non-teaching staff receiving certificates after donation from Dr. Manoj K Pathak

Fig. 10 Donor receiving certificate and gift pack from Mr. Paras Nath Mishra, NSS Coordinator