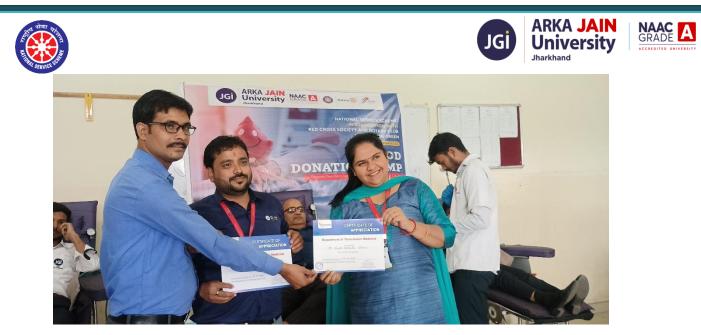

University

JGİ

**NAAC** GRADE

Fig. 2 NSS and Red Cross Society Officials with the First Girl Donor

Fig. 3 The First Boy Donor receiving Certificate and Gift Pack from Prof. S. S. Razi and NSS Officials

Fig. 4 One of the University Driver Donating Blood

Fig. 5 NSS PO Dr. Manoj K Pathak with Donor Asst. Prof. Anup Kumar Singh

Fig. 6 Associate Professor Dr. Subrata Dey receiving Certificate from NSS POs Dr. Manoj K Pathak and Dr. Rajeev Kumar Sinha

Fig. 7 Students and faculty members during blood donation camp