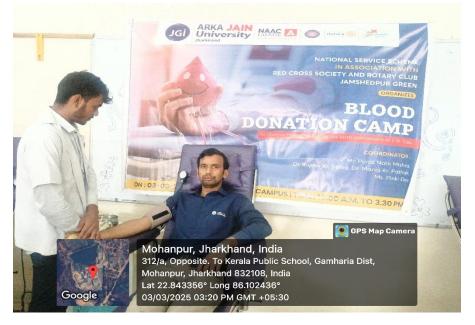

versity

JGİ

**NAAC** GRADE



Fig. 2 NSS and Red Cross Society Officials with the First Girl Donor



Fig. 3 The First Boy Donor receiving Certificate and Gift Pack from Prof. S. S. Razi and NSS Officials



Fig. 4 One of the University Driver Donating Blood



Fig. 5 NSS PO Dr. Manoj K Pathak with Donor Asst. Prof. Anup Kumar Singh



Fig. 6 Associate Professor Dr. Subrata Dey receiving Certificate from NSS POs Dr. Manoj K Pathak and Dr. Rajeev Kumar Sinha



Fig. 7 Students and faculty members during blood donation camp



Fig. 8 AJU Students waiting for their term of donation after medical check-up



Fig. 9 Non-teaching staff receiving certificates after donation from Dr. Manoj K Pathak



Fig. 10 Donor receiving certificate and gift pack from Mr. Paras Nath Mishra, NSS Coordinator



Fig. 11 Mr. Aryan donating blood as the last donor of the day





GRADE

# PARTICIPANTS



# ARKA JAIN University

#### ARKA JAIN UNIVERSITY NATIONAL SERVICE SCHEME BLOOD DONATION CAMP (03/03/2025)

| SL.<br>NO. | NAME OF DONOR          | ENROLLMENT<br>NO./ID NO. | SIGNATURE