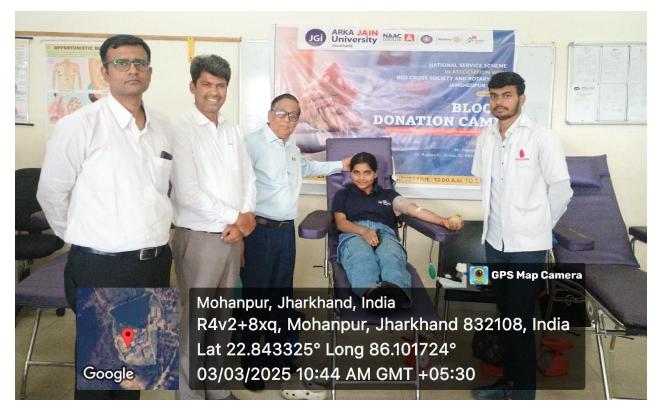

Fig. 8 AJU Students waiting for their term of donation after medical check-up

Fig. 9 Non-teaching staff receiving certificates after donation from Dr. Manoj K Pathak

Fig. 10 Donor receiving certificate and gift pack from Mr. Paras Nath Mishra, NSS Coordinator