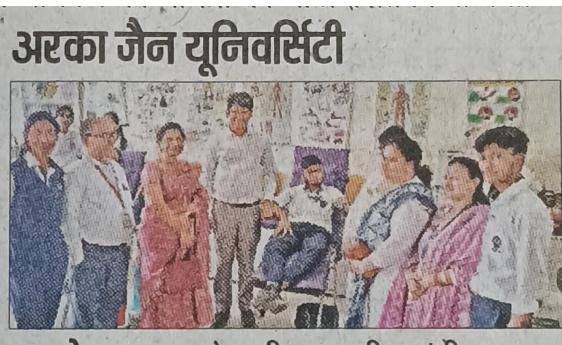

**MEDIA COVERAGE** 

जनशेदपुर .जमशेद जी टाटा की जयंती पर अरका जैन यूनिवर्सिटी में एनएसएस इकाई द्वारा रक्तदान शिविर का आयोजन किया गया . जिसमें 125 रक्तदाताओं ने रक्तदान किया . कार्यक्रम का उद्घाटन यूनिवर्सिटी के रजिस्ट्रार डॉ अमित कुमार श्रीवास्तव , डॉ अंगद तिवारी , डॉ एस एस रजी, एन एस एस कॉर्डिनेटर पारस नाथ मिश्र ने संयुक्त रूप से किया .