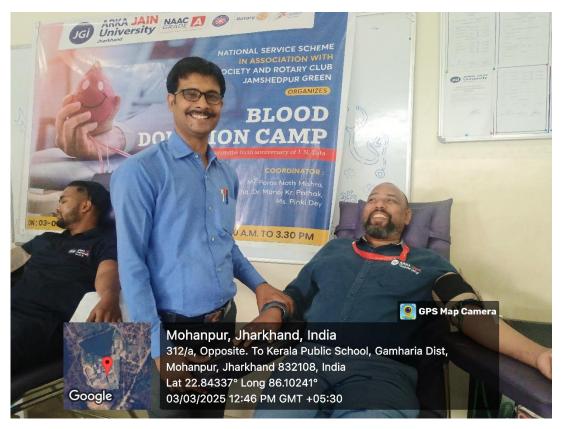

# Blood Donation camp on Founder's Day Observance

Dear Students, Faculty Members and Staff,

This is hereby notified that AJU-NSS in association with Rotary Club of Jamshedpur Green is going to observe 'Founder's Day' on 3<sup>rd</sup> March, 2025 on the birth anniversary of the founder of Tata Sons Limited and Tatanagar. Mr. J. N. Tata and to mark the day a 'Blood Donation Camp' is going to be organized on 3<sup>rd</sup> March, 2025 on the University Campus, Block A (Room No. 118, Aryabhatta). The camp will start at 9.00 AM.

# **DETAILS:**

On the occasion of the birth anniversary of the visionary industrialist J. N. Tata, ARKA JAIN University observed the Founder's Day by organizing a Blood Donation Camp on March 3, 2025. The event was conducted by AJU NSS in collaboration with the Red Cross Society and the Rotary Club Jamshedpur Green.