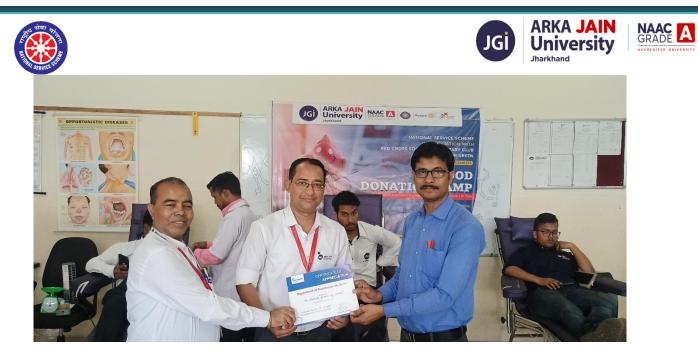

# **COORDINATOR:**

Mr. Paras Nath Mishra, Dr. Rajeev Kr. Sinha, Dr. Manoj Kr. Pathak, Ms. Pinki Dey

ON: 03-03-25 | VENUE: UNIVERSITY CAMPUS | FORM: 08:30 A.M. TO 3.30 PM

Fig. 1 Poster of the Event

**ARKA JAIN** 

Fig. 8 AJU Students waiting for their term of donation after medical check-up

Fig. 9 Non-teaching staff receiving certificates after donation from Dr. Manoj K Pathak

Fig. 10 Donor receiving certificate and gift pack from Mr. Paras Nath Mishra, NSS Coordinator