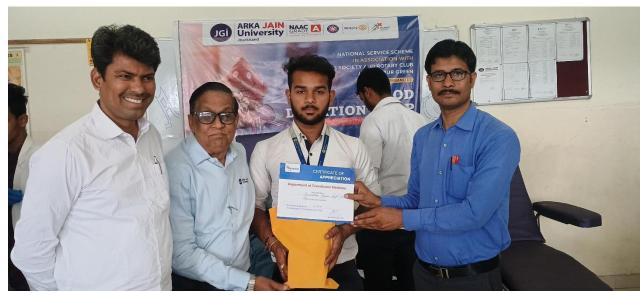

Fig. 5 NSS PO Dr. Manoj K Pathak with Donor Asst. Prof. Anup Kumar Singh

Fig. 6 Associate Professor Dr. Subrata Dey receiving Certificate from NSS POs Dr. Manoj K Pathak and Dr. Rajeev Kumar Sinha

Fig. 7 Students and faculty members during blood donation camp

Fig. 8 AJU Students waiting for their term of donation after medical check-up

Fig. 9 Non-teaching staff receiving certificates after donation from Dr. Manoj K Pathak

Fig. 10 Donor receiving certificate and gift pack from Mr. Paras Nath Mishra, NSS Coordinator