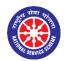

University

JGİ

**NAAC** GRADE

Fig. 2 NSS and Red Cross Society Officials with the First Girl Donor

Fig. 3 The First Boy Donor receiving Certificate and Gift Pack from Prof. S. S. Razi and NSS Officials

Fig. 4 One of the University Driver Donating Blood

Fig. 5 NSS PO Dr. Manoj K Pathak with Donor Asst. Prof. Anup Kumar Singh

Fig. 6 Associate Professor Dr. Subrata Dey receiving Certificate from NSS POs Dr. Manoj K Pathak and Dr. Rajeev Kumar Sinha

Fig. 7 Students and faculty members during blood donation camp