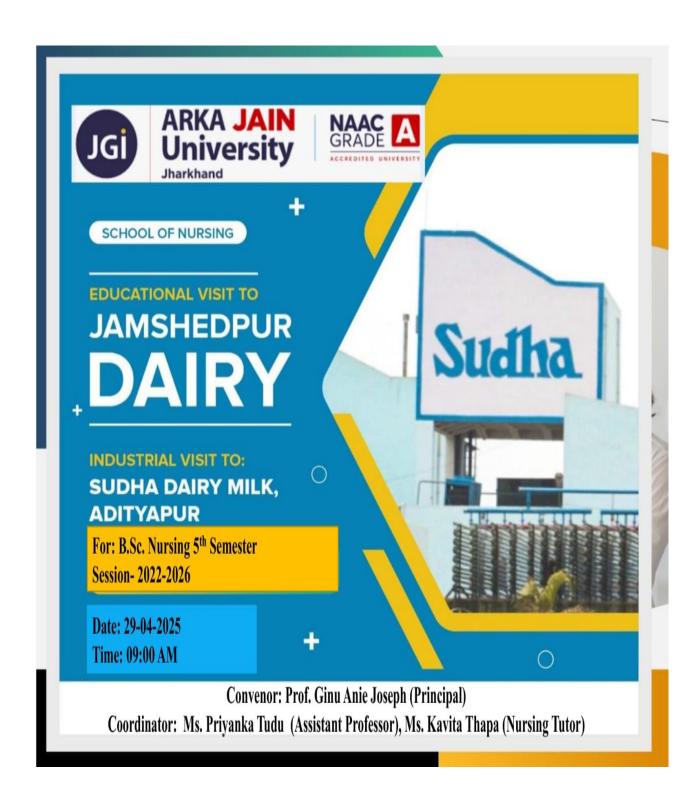

#### EDUCATIONAL VISIT TO SUDHA MILK DAIRY

| Date of Event       | 29.04.2025                                       |
|---------------------|--------------------------------------------------|
| Name of the Event   | Educational Visit to Sudha Milk Dairy, Adityapur |
| Type of the Event   | Industrial Visit                                 |
| Conducted by        | School of Nursing                                |
| No. of Participants | 40                                               |

#### **DETAILS:**

On 29.04.2025 School of Nursing, ARKA Jain University had organised a visit to Sudha Dairy for B. Sc. Nursing, 5<sup>th</sup> Semester students as per the Community Health Nursing Syllabus along with Mrs. Shweta Kumari sinha (Nursing Tutor) and Ms Kavita Thapa (Nursing Tutor). Mr. Anupam Kumar (Marketing Manager) and Miss Shilpa Singh (Processing Manager) has given brief orientation about Sudha Dairy. Through visit Students learnt method of pasteurization process and packaging system of the products. This visit was very useful for the students as they can now relate their theoretical knowledge with the practical, which they have gained from this industrial visit. It was good learning experience for the students. The visit ended at 12:15 pm. Overall the program went successful, which was conducted under the supervision of Professor Mrs. Ginu Anie Joseph, Principal with the authorization of Campus Director Professor Dr. Angad Tiwari. After all we thanked to the chief executive officer of Sudha dairy, Adityapur and our Chairperson, Board of Management Prof. Dr. Syed Safdar Razi in helping us for successfully completion of this visit.