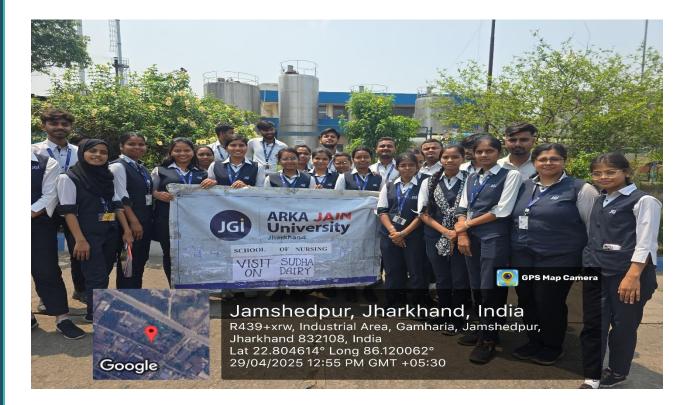

## PHOTOS OF THE EVENT

Fig.1- Group photo of students in Sudha Dairy

Fig. 2- Students with milk purification plant