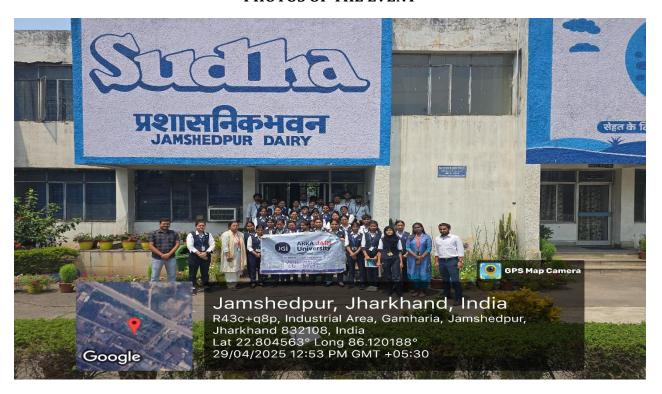

## PHOTOS OF THE EVENT

Fig.1- Group photo of students in Sudha Dairy

Fig. 2- Students with milk purification plant