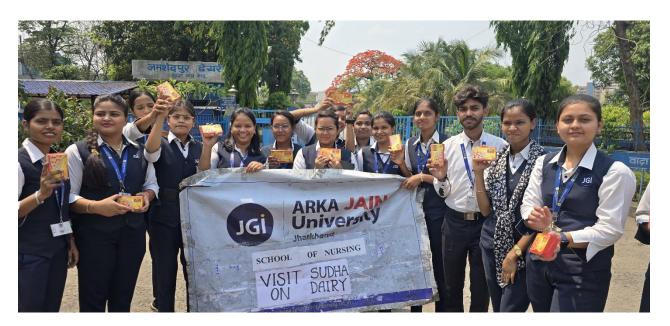

## PHOTOS OF THE EVENT

Fig. 3-Students carrying the products of Sudha Dairy

Fig. 4- Students along with faculties and manager of Sudha Dairy