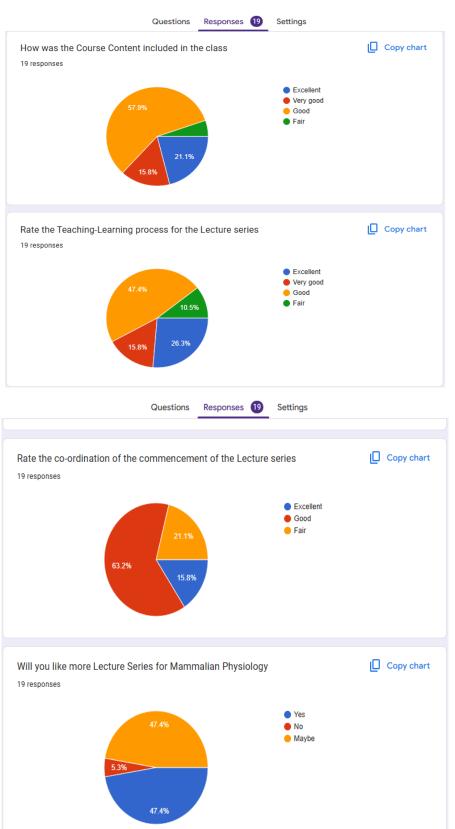

# **EXPERT LECTURE SERIES "KNOW YOUR BONES AND JOINTS"**

| Date of Event      | 21 <sup>st</sup> to 25 <sup>th</sup> October          |
|--------------------|-------------------------------------------------------|
| Name of the Event  | Expert Lecture Series on "Know your Bones and Joints" |
| Type of the Event  | Skill Development, Expert Lecture                     |
| Conducted by       | Department of Biotechnology                           |
| No. Of Participant | 19                                                    |