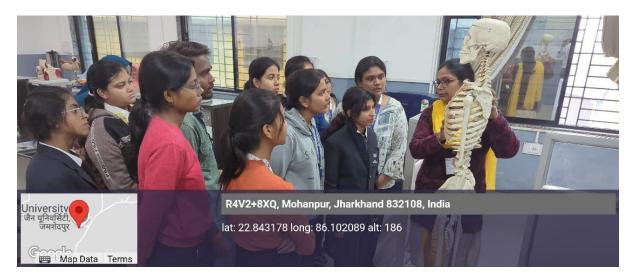

### **Details of the Event:**

The Expert lecture Series was conducted for the student of B.Sc. Biotechnology 1<sup>st</sup> semester. The Resource person was Dr. Shweta, Associate Professor, School of Pharmacy, Arka Jain University. The five day lecture series included Theory Lectures and practical demonstration in the Mammalian Physiology Laboratory. Students actively participated in class discussion, which included a question answer session among the students. The models of the various Bones of the human body were used to explain the structure and function of the various bones.

Day 1: Dr. Shweta explained about Bone and Cartilage, the structure and function

Day2: Participant observed the models of Human Skeleton and

Day 3: Students learned about the Tendons & Ligaments associated with human skeleton

## **GLIMPSE OF THE EVENT**

Fig 1. Dr. Shweta demonstrated and presented the topic to students

Fig 2. Dr. Shweta demonstrating the different bones in human body using model

RAACE A