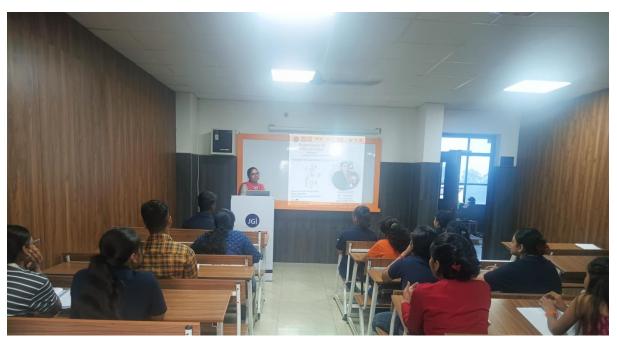

### **Details of the Event:**

The Expert lecture Series was conducted for the student of B.Sc. Biotechnology 1<sup>st</sup> semester. The Resource person was Dr. Shweta, Associate Professor, School of Pharmacy, Arka Jain University. The five day lecture series included Theory Lectures and practical demonstration in the Mammalian Physiology Laboratory. Students actively participated in class discussion, which included a question answer session among the students. The models of the various Bones of the human body were used to explain the structure and function of the various bones.

## **GLIMPSE OF THE EVENT**

Fig 1. Dr. Shweta demonstrated and presented the topic to students

Fig 2. Dr. Shweta demonstrating the different bones in human body using model

RAACE A