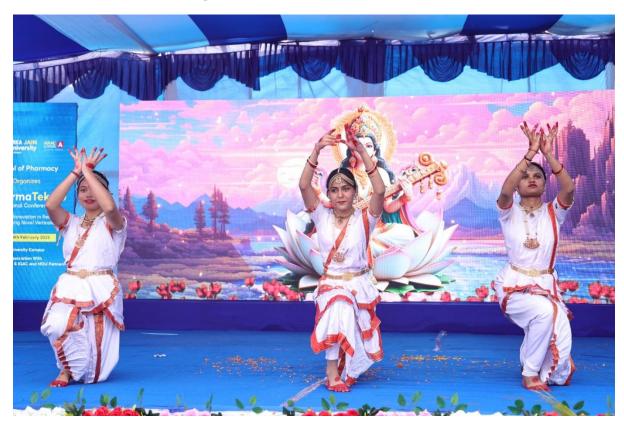

establish new industries and new heights can be achieved by combining entrepreneurship with innovation. Dr. Patel thanked Arka Jain University for organizing the conference on innovation and said that only through these conference and discussions young pharmacists can get information about the latest academic and industrial trends. He talked about promoting digitalization in the field of pharmacy. PCI Executive Committee member Dharmendra Kumar Singh said that PCI is continuously striving to raise the standards of quality in pharmacy education. **Prof. (Dr) Pintu De**, Department of Pharmaceutical Technology, Kolkata was the plenary speaker who delivered his session on **Novel Verticals in Micro-particular Drug Delivery** in which he explained that microparticulate drug delivery is a method of delivering drugs using particles that are in the micrometer range  $(1-1000 \,\mu\text{m})$ . Microparticles can be used to deliver a variety of drugs, including antibiotics, anti-inflammatories, chemotherapeutics, proteins, and vitamins. Dr (Mrs) Papiya Mitra Mazumder, Head Dept. of Pharm. Sciences & Technology BIT Mesra, Ranchi delivered her session on Interconnection between T2DM, Brain, and Gastrointestinal tract: An insight into the role of Vitamin K. Prof. (Dr.) Biswajit Mukherjee. Department of Pharmaceutical Technology. Jadavpur University delivered his session on Drug targeting at the nervous system: laboratory based approaches and Dr. Chitaranjan Sahoo, ICMR-Centenary PDF Member of National Academy of Medical Sciences (MAMS), ICMR-RMRCBB, Department of Health Research, Ministry of Health and Family Welfare, Government of India delivered his session on AI assisted antibacterial drug development and their opportunities. Day 2 was ended with cultural activities performed by the students. Students those who are the winners of different activities were awarded with certificates and trophies. Various competitions like oral presentation, poster presentation, model making etc were conducted among the students participated in the PHARMATEK 1.0.

GRADE

Fig. 7-Visual Feedback of the Conference

Fig. 8-Cultural Performance by the Students