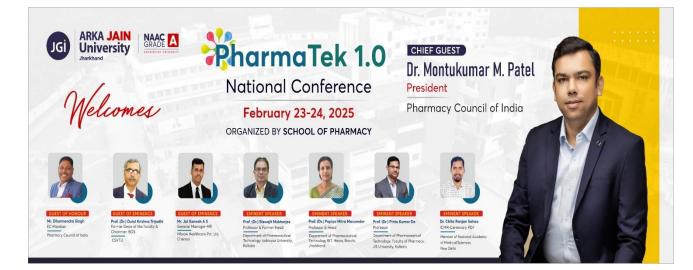

# PHARMATEK 1.0 NATIONAL CONFERENCE "PROGRESSIVE INNOVATION IN RESEARCH IDENTIFYING NOVEL VERTICALS (PIRINV)"

| Date of Event       | 23-02-205 and 24-02-2025                                                                                                                    |  |
|---------------------|---------------------------------------------------------------------------------------------------------------------------------------------|--|
| Name of the Event   | PHARMATEK 1.0_ National Conference_ "Progressive<br>Innovation in Research Identifying Novel Verticals<br>(PIRINV)"                         |  |
| Type of the Event   | A Collaborative Activity                                                                                                                    |  |
| Conducted by        | School of Pharmacy, IQA Cell, Industry Institute<br>Interaction Cell, Research Development Cell and MoU<br>Partners of ARKA JAIN University |  |
| No. Of Participants | 636                                                                                                                                         |  |

## **DETAILS:**

School of pharmacy conducted a National Conference entitled as "PHARMATEK 1.0" in association with IIIC, IQAC, RDC and MoU partners of AJU in offline mode in the University campus from 23rd and 24th February 2025. The theme of the conference was Progressive Innovation in Research Identifying Novel Verticals (PIRINV). Prof. (Dr.) Jyotirmaya Sahoo the convenor of the Conference was the Dean of School of Pharmacy, the Patron of the Conference was the Registrar of AJU, Dr. Amit K Shrivastav and the Chief Patron of the Conference was the Vice Chancellor of AJU, Prof. (Dr.) Easwaran Iyer. By the coordination of Organizing Committee (Mr. Sumanta Sen, Mr. Alok Kumar Moharana, Dr. Manoj Kumar Pathak, Mr. Vikash Dash, Dr. Shweta and Mr. Asutosha Pariada) the conference was smoothly conducted. The MoU Partners College of Pharamceutical Sciences, Puri; Institute of Pharmacy and Technology, Salipur, Cuttack; Siksha O Anusandhan University, Bhubaneswar and Hibrow Healthcare Pvt. Ltd, Chennai extended their hands of support for the success of the conference. The President of Pharmacy Council of India Dr. Montu M Patel was invited as Chief Guest. On day 1 the session was started with lamp lightening by the august presence of the President of Pharmacy Council of India Dr. Montu M Patel, EC Member Mr Dharmendra Singh and other dignitaries. The conference proceeding was unveiled by the dignitaries on the dais. All the dignitaries were felicitated with shash, sapling and memento. Dr Patel in his address updated that the world of pharmacy is no longer limited to the distribution of medicines, but its usefulness has been proven in the cosmetic industry also. He said that pharmacists will also have to come forward to

# **RESOURSES AND DIGNITARIES TO THE CONFERENCE**

| SI.<br>No | Resource/Dignitary                                     | Affiliation                                                                                                                                                          | Mail Id                               | Contact<br>Number |
|-----------|--------------------------------------------------------|----------------------------------------------------------------------------------------------------------------------------------------------------------------------|---------------------------------------|-------------------|
| 1         | Dr. Montukumar M<br>Patel (Chief Guest)                | President Pharmacy Council of India (PCI)                                                                                                                            | presidentpci2718@gmail.com            | 98987 2772        |
| 2         | Mr. Dharmendra Singh                                   | EC Member Pharmacy Council of India (PCI)                                                                                                                            | dharmendrasi626@gmail.com             | 98355 7027        |
| 3         | Dr. Dulal Krushna<br>Tripathi (Guest of<br>Eminence)   | Former Dean, Faculty of Pharmacy, Chairman<br>BOS, Swami Vivekanand Technical University,<br>Chhattisgarh                                                            | dktripathi.pharmacy@gmail.co<br>m     | 94790 9343        |
| 4         | Mr. Jai Ganesh AS<br>(Guest of Eminence)               | General Manager Hibrow Healthcare Pvt Ltd,<br>Chennai                                                                                                                | JaiGanesh.as@hibrowhealthcar<br>e.com | 99622 34346       |
| 5         | Prof. (Dr) Pintu Dey<br>(Plenary Speaker)              | Department of Pharmaceutical Technology,<br>.llS University, Kolkata.                                                                                                | pintu.de@jisuniversity.ac.in          | 89271 38290       |
| 6         | Dr (Mrs) Papiya Mitra<br>Mazumder (Plenary<br>Speaker) | Head Dept. of Pharm. Sciences & Technology<br>BIT Mesra, Ranchi                                                                                                      | pmmazumder@bitmesra.ac.in             | 94313 27044       |
| 7         | Prof. (Dr.) Biswajit<br>Mukherjee (Plenary<br>Speaker) | Professor & Former Head, Department of<br>Pharmaceutical Technology,<br>Jadavpur University, Kolkata                                                                 | biswajit55@yahoo.com                  | 84208 24897       |
| 8         | Dr. Chitaranjan Sahoo<br>(Plenary Speaker)             | Member of National Academy of Medical<br>Sciences (MAMS) ICMR-RMRCBB Department<br>of Health Research, Ministry of Health and<br>Family Welfare, Government of India | chitaranjan.biotech@gmail.com         | 99383 48881       |