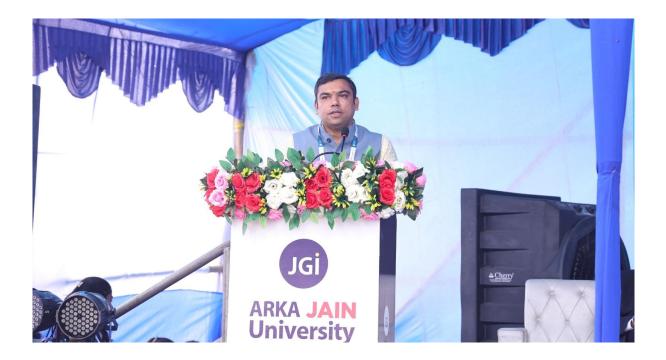

## **DETAILS:**

School of pharmacy conducted a National Conference entitled as "PHARMATEK 1.0" in association with IIIC, IQAC, RDC and MoU partners of AJU in offline mode in the University campus from 23rd and 24th February 2025. The theme of the conference was Progressive Innovation in Research Identifying Novel Verticals (PIRINV). Prof. (Dr.) Jyotirmaya Sahoo the convenor of the Conference was the Dean of School of Pharmacy, the Patron of the Conference was the Registrar of AJU, Dr. Amit K Shrivastav and the Chief Patron of the Conference was the Vice Chancellor of AJU, Prof. (Dr.) Easwaran Iyer. By the coordination of Organizing Committee (Mr. Sumanta Sen, Mr. Alok Kumar Moharana, Dr. Manoj Kumar Pathak, Mr. Vikash Dash, Dr. Shweta and Mr. Asutosha Pariada) the conference was smoothly conducted. The MoU Partners College of Pharamceutical Sciences, Puri; Institute of Pharmacy and Technology, Salipur, Cuttack; Siksha O Anusandhan University, Bhubaneswar and Hibrow Healthcare Pvt. Ltd, Chennai extended their hands of support for the success of the conference. The President of Pharmacy Council of India Dr. Montu M Patel was invited as Chief Guest. On day 1 the session was started with lamp lightening by the august presence of the President of Pharmacy Council of India Dr. Montu M Patel, EC Member Mr Dharmendra Singh and other dignitaries. The conference proceeding was unveiled by the dignitaries on the dais. All the dignitaries were felicitated with shash, sapling and memento. Dr Patel in his address updated that the world of pharmacy is no longer limited to the distribution of medicines, but its usefulness has been proven in the cosmetic industry also. He said that pharmacists will also have to come forward to