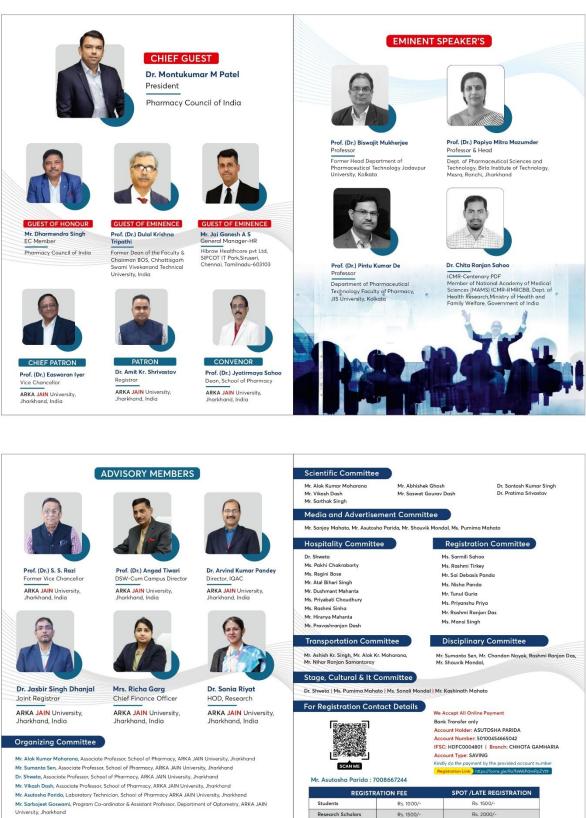

## **DETAILS:**

School of pharmacy conducted a National Conference entitled as "PHARMATEK 1.0" in association with IIIC, IQAC, RDC and MoU partners of AJU in offline mode in the University campus from 23rd and 24th February 2025. The theme of the conference was Progressive Innovation in Research Identifying Novel Verticals (PIRINV). Prof. (Dr.) Jyotirmaya Sahoo the convenor of the Conference was the Dean of School of Pharmacy, the Patron of the Conference was the Registrar of AJU, Dr. Amit K Shrivastav and the Chief Patron of the Conference was the Vice Chancellor of AJU, Prof. (Dr.) Easwaran Iyer. By the coordination of Organizing Committee (Mr. Sumanta Sen, Mr. Alok Kumar Moharana, Dr. Manoj Kumar Pathak, Mr. Vikash Dash, Dr. Shweta and Mr. Asutosha Pariada) the conference was smoothly conducted. The MoU Partners College of Pharamceutical Sciences, Puri; Institute of Pharmacy and Technology, Salipur, Cuttack; Siksha O Anusandhan University, Bhubaneswar and Hibrow Healthcare Pvt. Ltd, Chennai extended their hands of support for the success of the conference. The President of Pharmacy Council of India Dr. Montu M Patel was invited as Chief Guest. On day 1 the session was started with lamp lightening by the august presence of the President of Pharmacy Council of India Dr. Montu M Patel, EC Member Mr Dharmendra Singh and other dignitaries. The conference proceeding was unveiled by the dignitaries on the dais. All the dignitaries were felicitated with shash, sapling and memento. Dr Patel in his address updated that the world of pharmacy is no longer limited to the distribution of medicines, but its usefulness has been proven in the cosmetic industry also. He said that pharmacists will also have to come forward to

establish new industries and new heights can be achieved by combining entrepreneurship with innovation. Dr. Patel thanked Arka Jain University for organizing the conference on innovation and said that only through these conference and discussions young pharmacists can get information about the latest academic and industrial trends. He talked about promoting digitalization in the field of pharmacy. PCI Executive Committee member Dharmendra Kumar Singh said that PCI is continuously striving to raise the standards of quality in pharmacy education. **Prof. (Dr) Pintu De**, Department of Pharmaceutical Technology, Kolkata was the plenary speaker who delivered his session on **Novel Verticals in Micro-particular Drug Delivery** in which he explained that microparticulate drug delivery is a method of delivering drugs using particles that are in the micrometer range  $(1-1000 \,\mu\text{m})$ . Microparticles can be used to deliver a variety of drugs, including antibiotics, anti-inflammatories, chemotherapeutics, proteins, and vitamins. Dr (Mrs) Papiya Mitra Mazumder, Head Dept. of Pharm. Sciences & Technology BIT Mesra, Ranchi delivered her session on Interconnection between T2DM, Brain, and Gastrointestinal tract: An insight into the role of Vitamin K. Prof. (Dr.) Biswajit Mukherjee. Department of Pharmaceutical Technology. Jadavpur University delivered his session on Drug targeting at the nervous system: laboratory based approaches and Dr. Chitaranjan Sahoo, ICMR-Centenary PDF Member of National Academy of Medical Sciences (MAMS), ICMR-RMRCBB, Department of Health Research, Ministry of Health and Family Welfare, Government of India delivered his session on AI assisted antibacterial drug development and their opportunities. Day 2 was ended with cultural activities performed by the students. Students those who are the winners of different activities were awarded with certificates and trophies. Various competitions like oral presentation, poster presentation, model making etc were conducted among the students participated in the PHARMATEK 1.0.

# **RESOURSES AND DIGNITARIES TO THE CONFERENCE**

| SI.<br>No | Resource/Dignitary                                     | Affiliation                                                                                                                                                          | Mail Id                               | Contact<br>Number |
|-----------|--------------------------------------------------------|----------------------------------------------------------------------------------------------------------------------------------------------------------------------|---------------------------------------|-------------------|
| 1         | Dr. Montukumar M<br>Patel (Chief Guest)                | President Pharmacy Council of India (PCI)                                                                                                                            | presidentpci2718@gmail.com            | 98987 2772        |
| 2         | Mr. Dharmendra Singh                                   | EC Member Pharmacy Council of India (PCI)                                                                                                                            | dharmendrasi626@gmail.com             | 98355 7027        |
| 3         | Dr. Dulal Krushna<br>Tripathi (Guest of<br>Eminence)   | Former Dean, Faculty of Pharmacy, Chairman<br>BOS, Swami Vivekanand Technical University,<br>Chhattisgarh                                                            | dktripathi.pharmacy@gmail.co<br>m     | 94790 9343        |
| 4         | Mr. Jai Ganesh AS<br>(Guest of Eminence)               | General Manager Hibrow Healthcare Pvt Ltd,<br>Chennai                                                                                                                | JaiGanesh.as@hibrowhealthcar<br>e.com | 99622 34346       |
| 5         | Prof. (Dr) Pintu Dey<br>(Plenary Speaker)              | Department of Pharmaceutical Technology,<br>.llS University, Kolkata.                                                                                                | pintu.de@jisuniversity.ac.in          | 89271 38290       |
| 6         | Dr (Mrs) Papiya Mitra<br>Mazumder (Plenary<br>Speaker) | Head Dept. of Pharm. Sciences & Technology<br>BIT Mesra, Ranchi                                                                                                      | pmmazumder@bitmesra.ac.in             | 94313 27044       |
| 7         | Prof. (Dr.) Biswajit<br>Mukherjee (Plenary<br>Speaker) | Professor & Former Head, Department of<br>Pharmaceutical Technology,<br>Jadavpur University, Kolkata                                                                 | biswajit55@yahoo.com                  | 84208 24897       |
| 8         | Dr. Chitaranjan Sahoo<br>(Plenary Speaker)             | Member of National Academy of Medical<br>Sciences (MAMS) ICMR-RMRCBB Department<br>of Health Research, Ministry of Health and<br>Family Welfare, Government of India | chitaranjan.biotech@gmail.com         | 99383 48881       |