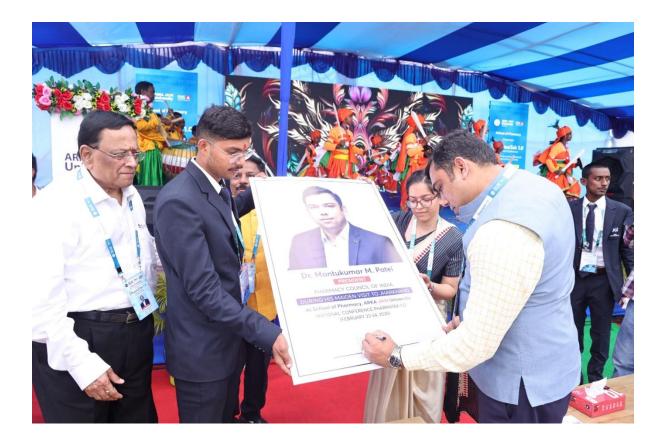

## **DETAILS:**

School of pharmacy conducted a National Conference entitled as "PHARMATEK 1.0" in association with IIIC, IQAC, RDC and MoU partners of AJU in offline mode in the University campus from 23rd and 24th February 2025. The theme of the conference was Progressive Innovation in Research Identifying Novel Verticals (PIRINV). Prof. (Dr.) Jyotirmaya Sahoo the convenor of the Conference was the Dean of School of Pharmacy, the Patron of the Conference was the Registrar of AJU, Dr. Amit K Shrivastav and the Chief Patron of the Conference was the Vice Chancellor of AJU, Prof. (Dr.) Easwaran Iyer. By the coordination of Organizing Committee (Mr. Sumanta Sen, Mr. Alok Kumar Moharana, Dr. Manoj Kumar Pathak, Mr. Vikash Dash, Dr. Shweta and Mr. Asutosha Pariada) the conference was smoothly conducted. The MoU Partners College of Pharamceutical Sciences, Puri; Institute of Pharmacy and Technology, Salipur, Cuttack; Siksha O Anusandhan University, Bhubaneswar and Hibrow Healthcare Pvt. Ltd, Chennai extended their hands of support for the success of the conference. The President of Pharmacy Council of India Dr. Montu M Patel was invited as Chief Guest. On day 1 the session was started with lamp lightening by the august presence of the President of Pharmacy Council of India Dr. Montu M Patel, EC Member Mr Dharmendra Singh and other dignitaries. The conference proceeding was unveiled by the dignitaries on the dais. All the dignitaries were felicitated with shash, sapling and memento. Dr Patel in his address updated that the world of pharmacy is no longer limited to the distribution of medicines, but its usefulness has been proven in the cosmetic industry also. He said that pharmacists will also have to come forward to

## **PHOTOS OF THE EVENT**

 Iniversity जमशेदपुर
 R4V2+8XQ, Mohanpur, Musari Kudar, Jharkhand 832108, India

 Iat: 22.842477 long: 86.102608 alt: 186

Geotag Photos of the Conference PHARMATEK 1.0

Fig. 1-President accepting the invitation and Brochure