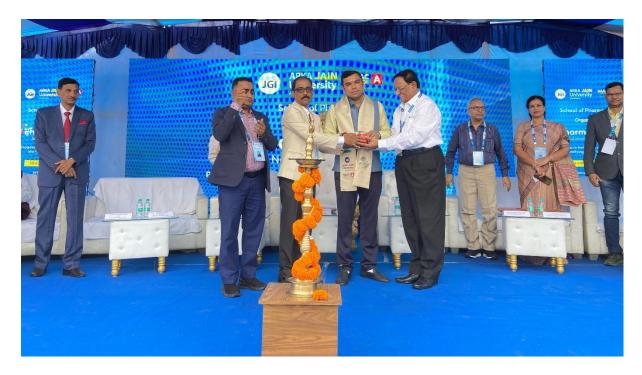

## **DETAILS:**

School of pharmacy conducted a National Conference entitled as "PHARMATEK 1.0" in association with IIIC, IQAC, RDC and MoU partners of AJU in offline mode in the University campus from 23rd and 24th February 2025. The theme of the conference was Progressive Innovation in Research Identifying Novel Verticals (PIRINV). Prof. (Dr.) Jyotirmaya Sahoo the convenor of the Conference was the Dean of School of Pharmacy, the Patron of the Conference was the Registrar of AJU, Dr. Amit K Shrivastav and the Chief Patron of the Conference was the Vice Chancellor of AJU, Prof. (Dr.) Easwaran Iyer. By the coordination of Organizing Committee (Mr. Sumanta Sen, Mr. Alok Kumar Moharana, Dr. Manoj Kumar Pathak, Mr. Vikash Dash, Dr. Shweta and Mr. Asutosha Pariada) the conference was smoothly conducted. The MoU Partners College of Pharamceutical Sciences, Puri; Institute of Pharmacy and Technology, Salipur, Cuttack; Siksha O Anusandhan University, Bhubaneswar and Hibrow Healthcare Pvt. Ltd, Chennai extended their hands of support for the success of the conference. The President of Pharmacy Council of India Dr. Montu M Patel was invited as Chief Guest. On day 1 the session was started with lamp lightening by the august presence of the President of Pharmacy Council of India Dr. Montu M Patel, EC Member Mr Dharmendra Singh and other dignitaries. The conference proceeding was unveiled by the dignitaries on the dais. All the dignitaries were felicitated with shash, sapling and memento. Dr Patel in his address updated that the world of pharmacy is no longer limited to the distribution of medicines, but its usefulness has been proven in the cosmetic industry also. He said that pharmacists will also have to come forward to

Fig. 2-Official Unveiling of the Conference Brochure

<image>

Fig. 3-Invitation to Different Institutions

Fig. 4-Innauguration of PHARMATEK 1.0

Fig. 5-President PCI is Addressing the Session

Fig. 6-President PCI is welcomed with Shash and Sapling