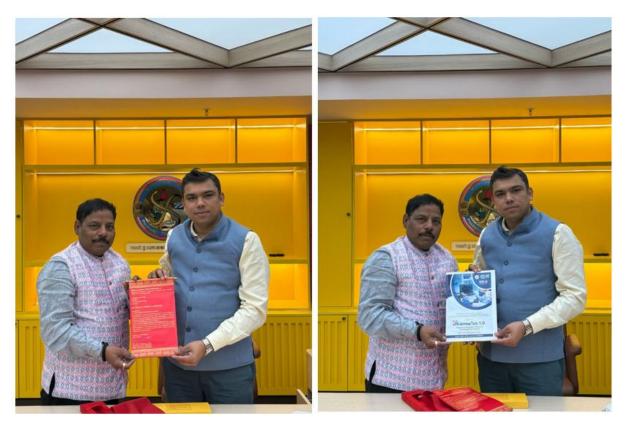

## **PHOTOS OF THE EVENT**

 Iniversity जमशेदपुर
 R4V2+8XQ, Mohanpur, Musari Kudar, Jharkhand 832108, India

 Iat: 22.842477 long: 86.102608 alt: 186

Geotag Photos of the Conference PHARMATEK 1.0

Fig. 1-President accepting the invitation and Brochure