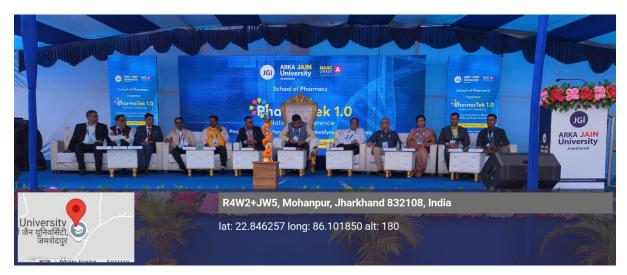

## **PHOTOS OF THE EVENT**

 Iniversity जमशेदपुर
 R4V2+8XQ, Mohanpur, Musari Kudar, Jharkhand 832108, India

 Iat: 22.842477 long: 86.102608 alt: 186

Geotag Photos of the Conference PHARMATEK 1.0

Fig. 1-President accepting the invitation and Brochure