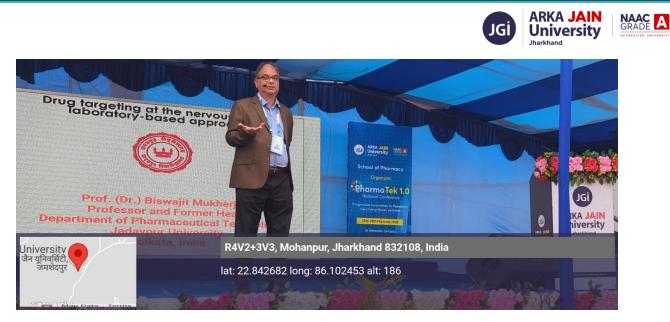

establish new industries and new heights can be achieved by combining entrepreneurship with innovation. Dr. Patel thanked Arka Jain University for organizing the conference on innovation and said that only through these conference and discussions young pharmacists can get information about the latest academic and industrial trends. He talked about promoting digitalization in the field of pharmacy. PCI Executive Committee member Dharmendra Kumar Singh said that PCI is continuously striving to raise the standards of quality in pharmacy education. **Prof. (Dr) Pintu De**, Department of Pharmaceutical Technology, Kolkata was the plenary speaker who delivered his session on **Novel Verticals in Micro-particular Drug Delivery** in which he explained that microparticulate drug delivery is a method of delivering drugs using particles that are in the micrometer range  $(1-1000 \,\mu\text{m})$ . Microparticles can be used to deliver a variety of drugs, including antibiotics, anti-inflammatories, chemotherapeutics, proteins, and vitamins. Dr (Mrs) Papiya Mitra Mazumder, Head Dept. of Pharm. Sciences & Technology BIT Mesra, Ranchi delivered her session on Interconnection between T2DM, Brain, and Gastrointestinal tract: An insight into the role of Vitamin K. Prof. (Dr.) Biswajit Mukherjee. Department of Pharmaceutical Technology. Jadavpur University delivered his session on Drug targeting at the nervous system: laboratory based approaches and Dr. Chitaranjan Sahoo, ICMR-Centenary PDF Member of National Academy of Medical Sciences (MAMS), ICMR-RMRCBB, Department of Health Research, Ministry of Health and Family Welfare, Government of India delivered his session on AI assisted antibacterial drug development and their opportunities. Day 2 was ended with cultural activities performed by the students. Students those who are the winners of different activities were awarded with certificates and trophies. Various competitions like oral presentation, poster presentation, model making etc were conducted among the students participated in the PHARMATEK 1.0.