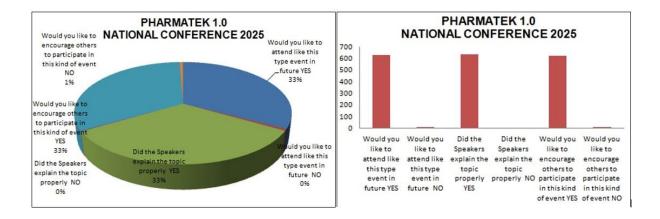

GRADE

Fig. 7-Visual Feedback of the Conference

Fig. 8-Cultural Performance by the Students