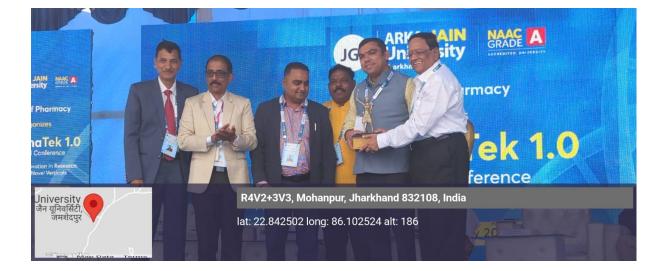

# WINNERS OF THE COMPETITIONS HELD ON PHARMATEK 1.0

| SL. NO | NAME OF COMPETITION | NAME OF THE PRIZE<br>WINNERS | INSTITUTION           | POSITION OF PRIZE |
|--------|---------------------|------------------------------|-----------------------|-------------------|
| 1      | POSTER PRESENTATION | SASHANK KU GUPTA             | SARLA BIRLA           | 1 <sup>st</sup>   |
|        |                     | GAGANDEEP SINGH              | UNIVERSITY, RANCHI    |                   |
|        |                     | HEMANT KU PANDEY             | ARKA JAIN UNIVERSITY, | 2 <sup>nd</sup>   |
|        |                     | KRITI KUMARI                 | JHARKHAND             |                   |
|        |                     | AMAN KUMAR                   | USHA MARTIN           | 3 <sup>rd</sup>   |
|        |                     | SAROJ KUMHAR                 | UNIVERSITY, RANCHI    |                   |
|        |                     | ANIKET BAITHA                |                       |                   |
|        |                     | DR. L. RAJESH PATRO          |                       |                   |
| 2      | ORAL PRESENTATION   | DR. DEEPAK KUMAR             | ROYAL COLLEGE OF      | 1 <sup>st</sup>   |
|        |                     | DASH                         | PHARMACY, RAIPUR      |                   |
|        |                     | DR. ANSHITA GUPTA            |                       |                   |
|        |                     | SONI                         |                       |                   |
|        |                     | DR. H. GANGADHARAPPA         |                       |                   |
|        |                     | DR. RUDRA PRATAP             |                       |                   |
|        |                     | SINGH RAJPUT                 |                       |                   |
|        |                     | SRISHTI SHREYA               | ARKA JAIN UNIVERSITY, | 2 <sup>nd</sup>   |
|        |                     | ANJALI SAHU                  | JHARKHAND             |                   |
|        |                     | MANISH KUMAR                 | AMRITA SCHOOL OF      | 3 <sup>rd</sup>   |
|        |                     | JEENGAR                      | PHARMACY              |                   |
|        |                     | NILESH NAYAK                 |                       |                   |
| 3      | MODEL MAKING        | UJJWAL KUMAR                 | ARKA JAIN UNIVERSITY, | 1 <sup>st</sup>   |
|        |                     | SHRUTI MOHAPATRA             | JHARKHAND             |                   |
|        |                     | SUNIDHI SUMAN                |                       |                   |
|        |                     | SNEHA KUMARI                 | GANDHI INSTITUTE OF   | 2 <sup>nd</sup>   |
|        |                     | SHILPA PRADHAN               | PHARMACY              |                   |
|        |                     | ALTAF RAJA                   |                       |                   |
|        |                     | NIGAM MAHATO                 | ARKA JAIN UNIVERSITY, | 3 <sup>rd</sup>   |
|        |                     | ABHAY SINGH                  | JHARKHAND             |                   |
|        |                     | RAKESH KUMAR                 |                       |                   |
| 4      | QUIZ                | AKASH KUMAR                  | ARKA JAIN UNIVERSITY, | 1 <sup>st</sup>   |
|        | Ĩ                   | RANA PAUL                    | JHARKHAND             |                   |
|        |                     | RIYA MODI                    |                       |                   |
|        |                     | AVISHEK KU OJHA              | ARKA JAIN UNIVERSITY, | 2 <sup>nd</sup>   |
|        |                     | ROUNAQUE EHSAN               | JHARKHAND             |                   |
|        |                     | RUSTAM KHAN                  | GANDHI INSTITUTE OF   | 3 <sup>rd</sup>   |
|        |                     | MD. ARMAN                    | PHARMACY              | -                 |
|        |                     | ASHISH KUMAR                 |                       |                   |