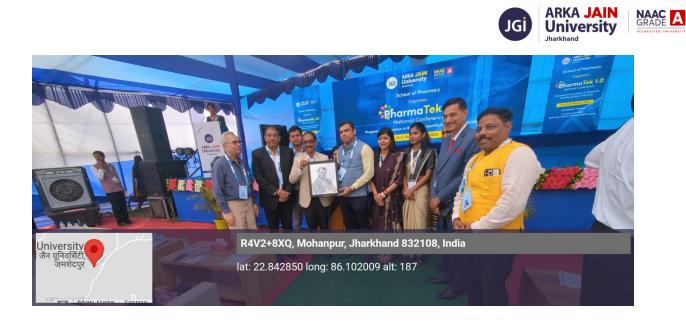

## **PHOTOS OF THE EVENT**

 Iniversity जमशेदपुर
 R4V2+8XQ, Mohanpur, Musari Kudar, Jharkhand 832108, India

 Iat: 22.842477 long: 86.102608 alt: 186

Geotag Photos of the Conference PHARMATEK 1.0

Fig. 1-President accepting the invitation and Brochure