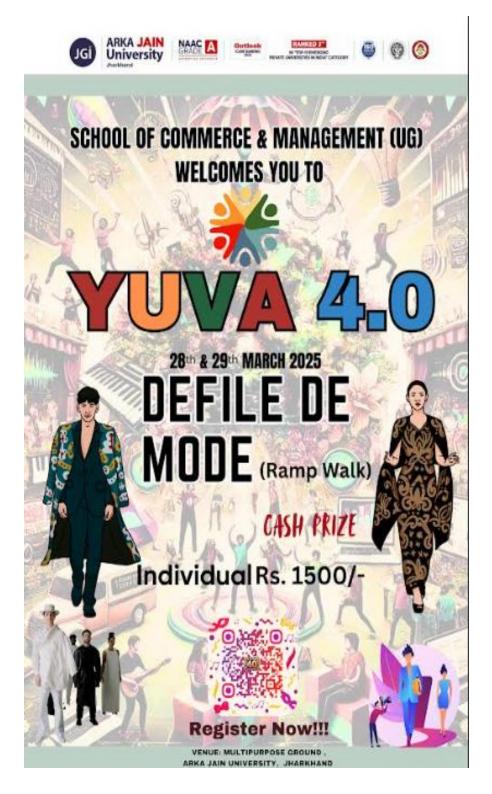

#### POSTER OF THE EVENT

#### YUVA 4.0\_ Fashion Show

| Date of Event       | 29.03.2025                |
|---------------------|---------------------------|
| Name of the Event   | Yuva_Fashion Show         |
| Type of the Event   | Extra-curricular activity |
| Conducted by        | ARKA JAIN University      |
| No. Of Participants | 34                        |

### **OBJECTIVE:**

The primary objectives of participating in YUVA were to gain firsthand experience in the fashion industry and showcase creativity in styling and presentation, to engage with industry professionals and learn from established figures in the fashion world, to enhance confidence, stage presence, and networking skills in a competitive yet inspiring environment.

#### **DETAILS:**

As part of YUVA, a cultural event, ARKA JAIN University organized FASHION SHOW which was a platform for aspiring and professional models to display their talents. The event was judged by renowned personality Ms Purnima Kumari, crowned **Miss Supermodel 2024**, **Miss Jharkhand 2024** etc. known for her elegance and expertise in the fashion industry and strong advocate for body positivity and inclusivity in fashion. The event featured multiple segments, including designer showcases, individual and group ramp walks, and themed fashion presentations. The atmosphere was vibrant, with enthusiastic participants, an appreciative audience, and constructive feedback from the judges. The event provided valuable insights into the workings of the fashion industry, from runway etiquette to styling trends. Walking in front of esteemed judges and a live audience helped enhance self-assurance and performance skills.