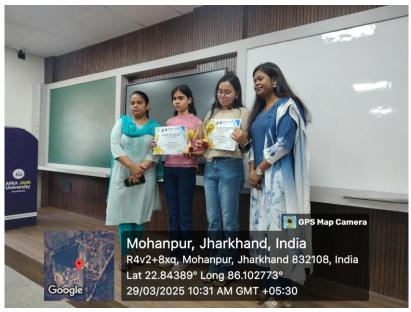

The event culminated with the team of **Komal Kumari** (**B.COM Hons.**) and **Shyama Kumari** (**BBA**) emerging as the **Winners**, showcasing remarkable branding insight and presence of mind. The **Runner-up** position was secured by **Ritika Singh and Harshpreet Singh Bhatia**, both from **B.COM** (**Hons.**), who also delivered an impressive performance throughout the quiz.

### PHOTOS OF THE EVENT

Fig 1: During Competition

Fig 2: Group Photo

Fig 3: Winner & Runner-up of the Event

Fig 4: Winner & Runner-up of the Event