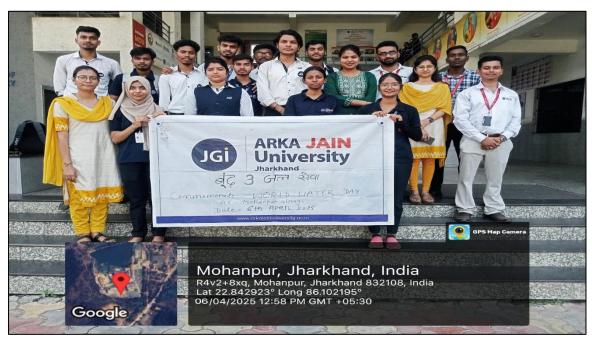

### PHOTOS OF THE EVENT

Figure 1: Students with Co-ordinators of the event

Figure 2: Students distributing lemonade to the children

Figure 3: Students with School staff and children

Figure 4: Students all set to actively participate in the Nobel Fair