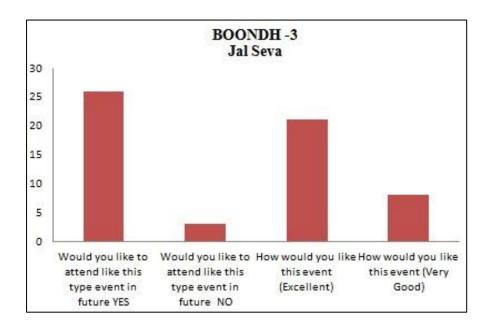

y and environmental awareness showcased by the School of Pharmacy at ARKA JAIN University. Through impactful actions and educational outreach, the participants not only supported the local community but also advanced the broader mission of encouraging sustainable practices and conserving water resources.





#### POSTER OF THE EVENT



**Sustainability Event** 





### PHOTOS OF THE EVENT



Figure 1: Students with Co-ordinators of the event



Figure 2: Students distributing lemonade to the children







Figure 3: Students with School staff and children



Figure 4: Students all set to actively participate in the Nobel Fair







Figure 5: Children are being served with refreshing lemonade by our students



Figure 6: Children enjoying fresh lemonade





## **FEEDBACK ANALYSIS**





# LIST OF PARTICIPANTS







| e of                          | the Event: वृंह -3 र           | प्रका        | Jharkhan<br>SCHOO<br>EVENT RI | LOFP                                        | HAR | MA  | CY     |                                                     |   | Date of t                                                              |            | 06/ou/     | 2025             | to             |                |                |                |    |  |
|-------------------------------|--------------------------------|--------------|-------------------------------|---------------------------------------------|-----|-----|--------|-----------------------------------------------------|---|------------------------------------------------------------------------|------------|-----------