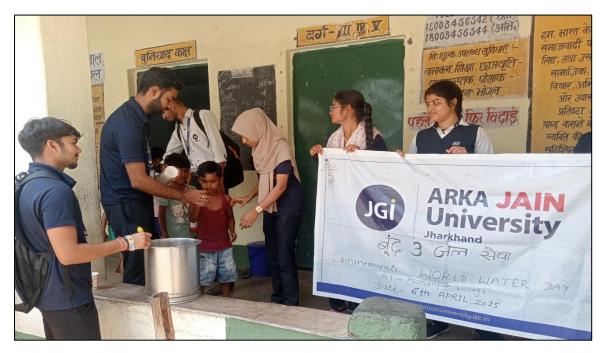

### PHOTOS OF THE EVENT

Figure 1: Students with Co-ordinators of the event

Figure 2: Students distributing lemonade to the children

Figure 3: Students with School staff and children

Figure 4: Students all set to actively participate in the Nobel Fair

Figure 5: Children are being served with refreshing lemonade by our students

Figure 6: Children enjoying fresh lemonade