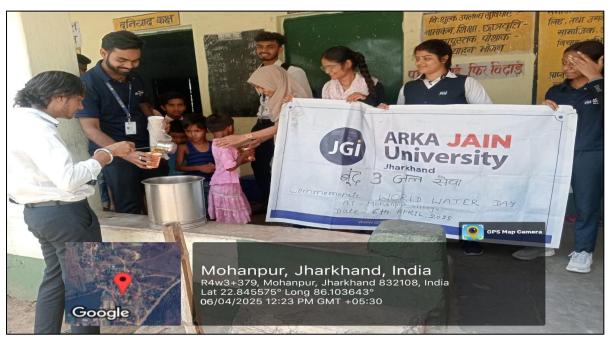

#### **DETAILS:**

In line with the global observance of World Water Day, Bhesajam - the Pharma Club of the School of Pharmacy, in association with NSS, NCC and UBA cell of ARKA JAIN University, organized a community outreach event titled बुँद - 3 जल सेवा on 6th April 2025 at Naba Prathamik Vidyalaya, Mohanpur,. The initiative aimed to address both local and global challenges related to water scarcity, aligning with the goals of the Unnat Bharat Abhiyan. The core objective was to promote awareness about clean and safe drinking water, highlight the importance of sustainable water management, and serve rural communities facing water-related challenges. This year's event also proudly celebrated Jan Jatiya Gaurav Varsh, recognizing and honouring the contributions of tribal communities, particularly their time-tested, sustainable practices of water conservation and harmonious living with nature. The event, centred on the theme of Jal Seva, was held at Naba Prathamik Vidyalaya, Mohanpur, and also celebrated Jan Jatiya Gaurav Varsh, honoring the contributions and cultural heritage of tribal communities. Students and faculty members from the School of Pharmacy enthusiastically participated in the event by distributing refreshing lemonade to the school children. This thoughtful gesture aimed to emphasize the importance of staying hydrated during the scorching summer heat, while also promoting the responsible and mindful use of water to prevent unnecessary wastage. Under the guidance of faculty members, the students prepared the lemonade that was served to the children. In addition to promoting water conservation, the event also reflected the essence of Janjatiya Gaurav Varsh. Before the activities commenced, students were educated about the rich cultural heritage and significant contributions of

Figure 5: Children are being served with refreshing lemonade by our students

Figure 6: Children enjoying fresh lemonade