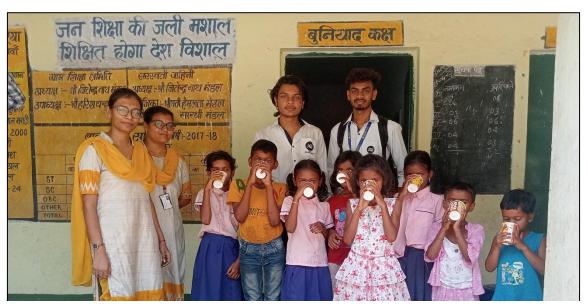

Figure 5: Children are being served with refreshing lemonade by our students

Figure 6: Children enjoying fresh lemonade