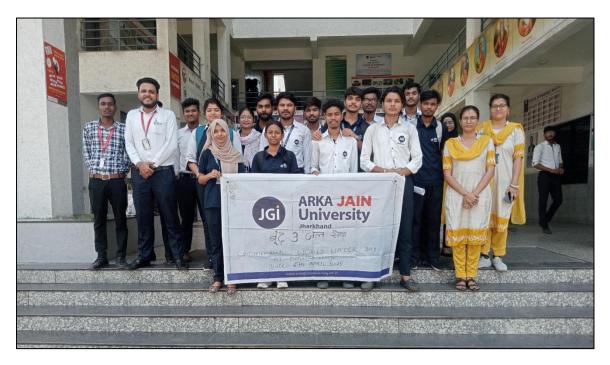

### PHOTOS OF THE EVENT

Figure 1: Students with Co-ordinators of the event

Figure 2: Students distributing lemonade to the children

Figure 3: Students with School staff and children

Figure 4: Students all set to actively participate in the Nobel Fair