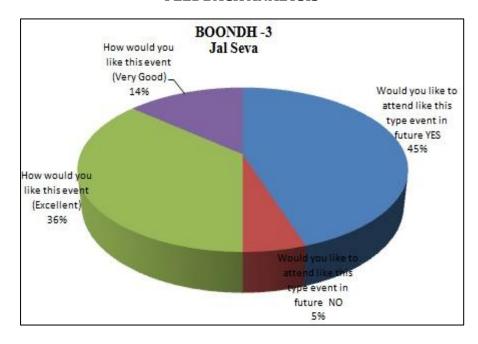

ity and environmental awareness showcased by the School of Pharmacy at ARKA JAIN University. Through impactful actions and educational outreach, the participants not only supported the local community but also advanced the broader mission of encouraging sustainable practices and conserving water resources.





#### POSTER OF THE EVENT



**Sustainability Event** 





### PHOTOS OF THE EVENT



Figure 1: Students with Co-ordinators of the event



Figure 2: Students distributing lemonade to the children







Figure 3: Students with School staff and children



Figure 4: Students all set to actively participate in the Nobel Fair







Figure 5: Children are being served with refreshing lemonade by our students



Figure 6: Children enjoying fresh lemonade





## **FEEDBACK ANALYSIS**





# LIST OF PARTICIPANTS







| e of                          | the Event: वृंह -3 र           | प्रका        | Jharkhan<br>SCHOO<br>EVENT RI | LOFP                                        | HAR | MA  | CY     |                                                     |   | Date of t                                                              |            | 06/ou/     | 2025             | to             |                |                |                |    |  |
|-------------------------------|--------------------------------|--------------|-------------------------------|---------------------------------------------|-----|-----|--------|-----------------------------------------------------|---|------------------------------------------------------------------------|------------|---------