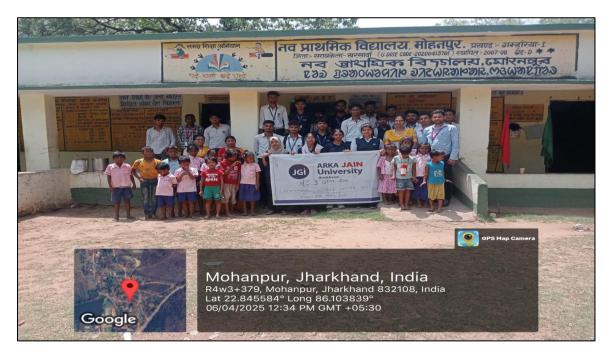

### PHOTOS OF THE EVENT

Figure 1: Students with Co-ordinators of the event

Figure 2: Students distributing lemonade to the children

Figure 3: Students with School staff and children

Figure 4: Students all set to actively participate in the Nobel Fair