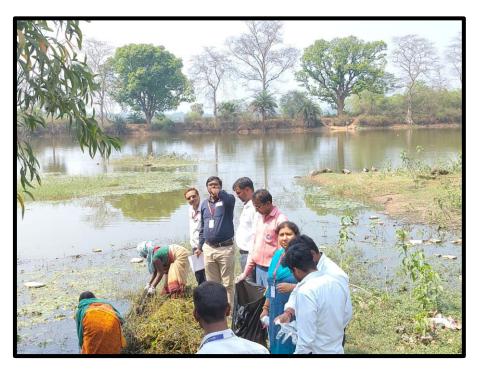

During the event, various activities were conducted to emphasize the importance of river conservation, including:

- Cleaning of the Mohanpur River and its surroundings by students.
- Awareness talks on the significance of water bodies and sustainable practices for their conservation.

# PHOTOS OF THE EVENT

Fig.1 Students Leaving Campus for the event

Fig.2 Students Leaving Campus for the event

Fig 3. River Cleaning

Fig 4. Students with the banner of School and NSS

Fig 5. Students along with staff cleaning the River