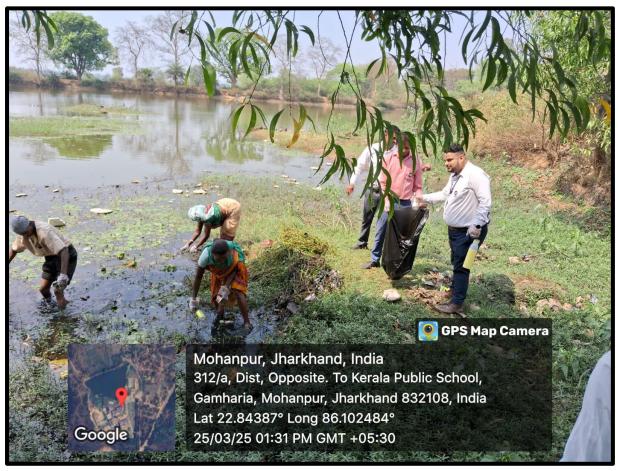

#### **DETAILS**

The School of Engineering & IT, ARKA JAIN University, in collaboration with NSS, Institute's Innovation Council - MoE Innovation Cell (IICs), and the Administration Department of ARKA JAIN University, organized an outreach programme at Mohanpur River on 25th March 2025. The event was conducted for faculties and students, with 25 participants actively engaging in the programme under the coordination of Prof. Taniya Ghosh, Dr. Anup Kumar, Dr. ChandraPrabha Sahu, Dr. Amit Prakash Sen, and Ashish Singh (Head Administration).

During the event, various activities were conducted to emphasize the importance of river conservation, including:

- Cleaning of the Mohanpur River and its surroundings by students.
- Awareness talks on the significance of water bodies and sustainable practices for their conservation.

Fig 6. Cleaning activity

Fig 7. Cleaning Activity