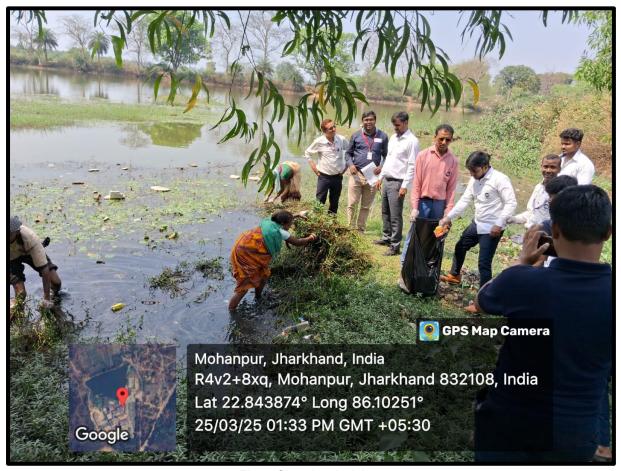

#### **DETAILS**

The School of Engineering & IT, ARKA JAIN University, in collaboration with NSS, Institute's Innovation Council - MoE Innovation Cell (IICs), and the Administration Department of ARKA JAIN University, organized an outreach programme at Mohanpur River on 25th March 2025. The event was conducted for faculties and students, with 25 participants actively engaging in the programme under the coordination of Prof. Taniya Ghosh, Dr. Anup Kumar, Dr. ChandraPrabha Sahu, Dr. Amit Prakash Sen, and Ashish Singh (Head Administration).

During the event, various activities were conducted to emphasize the importance of river conservation, including:

- Cleaning of the Mohanpur River and its surroundings by students.
- Awareness talks on the significance of water bodies and sustainable practices for their conservation.

Fig 6. Cleaning activity

Fig 7. Cleaning Activity