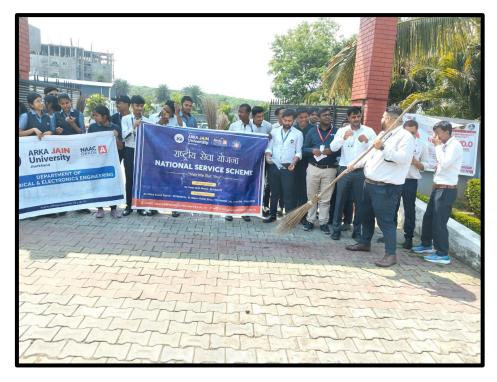

tcomes:

- Enhanced awareness among participants about the critical importance of river conservation.
- Active engagement of faculties and students in environmental protection activities.
- Collaborative effort among various institutional bodies promoting sustainable practices.
- Encouragement for participants to innovate and implement sustainable solutions for water conservation.

The programme concluded with positive feedback from participants and coordinators, emphasizing the need for more such initiatives in the future.









#### POSTER OF THE EVENT









# SCHOOL OF ENGINEERING & IT



**Prof. Taniya Ghosh** 

**Dr. Anup Kumar** 

Dr. Chandra Prabha Sahu

Dr. Amit Prakash Sen

**Dr. Ashwini Kumar** 









# PHOTOS OF THE EVENT



Fig.1 Students Leaving Campus for the event



Fig.2 Students Leaving Campus for the event











Fig 3. River Cleaning



Fig 4. Students with the banner of School and NSS











Fig 5. Students along with staff cleaning the River











Fig 6. Cleaning activity











Fig 7. Cleaning Activity









# Attendance

|