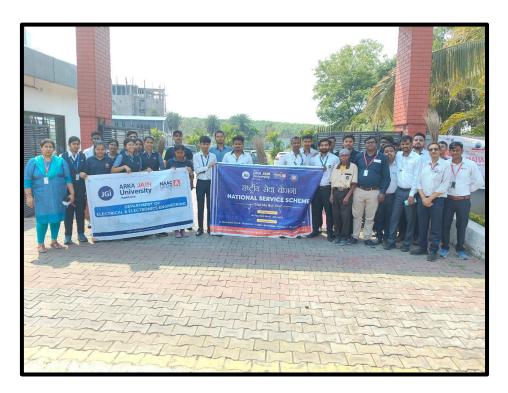

# PHOTOS OF THE EVENT

Fig.1 Students Leaving Campus for the event

Fig.2 Students Leaving Campus for the event

Fig 3. River Cleaning

Fig 4. Students with the banner of School and NSS

Fig 5. Students along with staff cleaning the River