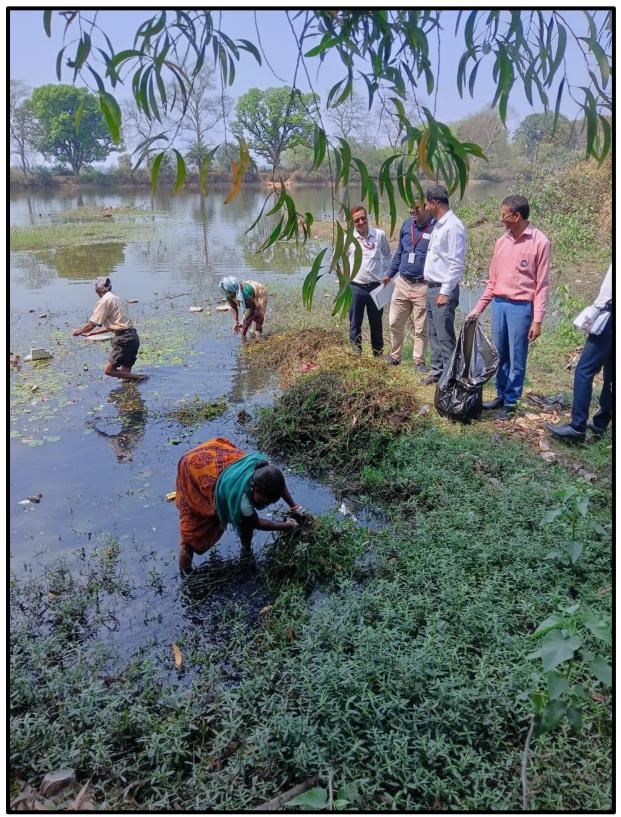

During the event, various activities were conducted to emphasize the importance of river conservation, including:

- Cleaning of the Mohanpur River and its surroundings by students.
- Awareness talks on the significance of water bodies and sustainable practices for their conservation.

# PHOTOS OF THE EVENT

Fig.1 Students Leaving Campus for the event

Fig.2 Students Leaving Campus for the event

Fig 3. River Cleaning

Fig 4. Students with the banner of School and NSS

Fig 5. Students along with staff cleaning the River

Fig 6. Cleaning activity

Fig 7. Cleaning Activity