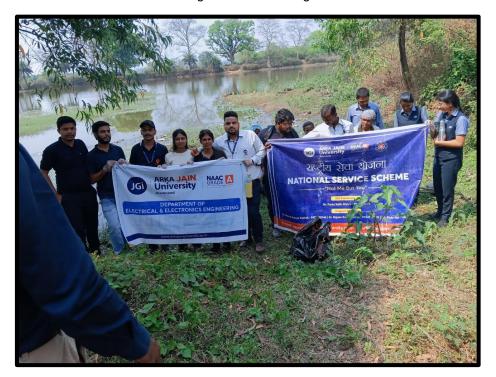

# PHOTOS OF THE EVENT

Fig.1 Students Leaving Campus for the event

Fig.2 Students Leaving Campus for the event

Fig 3. River Cleaning

Fig 4. Students with the banner of School and NSS

Fig 5. Students along with staff cleaning the River