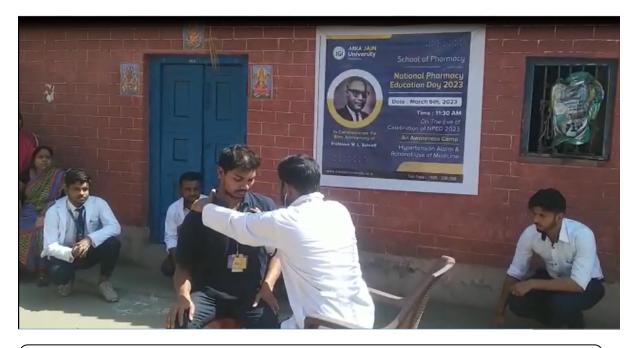

**DETAILS:** To commemorate the National Pharmacy Education Day on 6<sup>th</sup> March 2023 School of Pharmacy outreached to Mohanpur village adopted by ARKA JAIN University for an Academic extension Activity "Rational Use of drugs An awareness". Students went to the village Mohanpur from 11:30 Am-1:30 PM. Students explained the villagers regarding the side effect, adverse effect and toxic effect of medicines and not to take self-prescribed medications or medications by unauthorised prescription by Nukkad Natak.

#### **Photos of the Event**

RATIONAL USE OF DRUGS AN AWARENESS on the Eve of National Pharmacy Education Day 2023

Students Performing Nukkad Natak to aware the Villagers of Mohanpur about Rational Use of Drugs

Nukkad Natak on Rational Use of Drugs

Students Performing Nukkad Natak while villagers are watching

Students Performing Nukkad Natak to Explain the Villagers Regarding Right Use of Medicines

Performing Nukkad Natak on Rational Use of Drugs