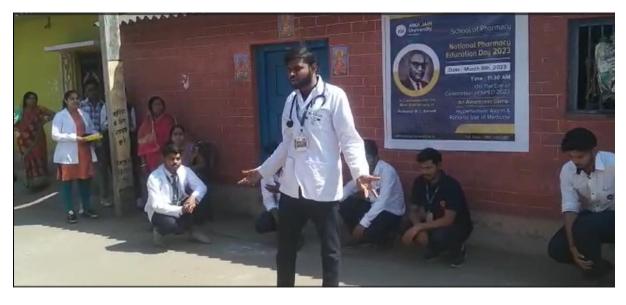

**DETAILS:** To commemorate the National Pharmacy Education Day on 6<sup>th</sup> March 2023 School of Pharmacy outreached to Mohanpur village adopted by ARKA JAIN University for an Academic extension Activity "Rational Use of drugs An awareness". Students went to the village Mohanpur from 11:30 Am-1:30 PM. Students explained the villagers regarding the side effect, adverse effect and toxic effect of medicines and not to take self-prescribed medications or medications by unauthorised prescription by Nukkad Natak.

#### **Photos of the Event**

RATIONAL USE OF DRUGS AN AWARENESS on the Eve of National Pharmacy Education Day 2023

Students Performing Nukkad Natak to aware the Villagers of Mohanpur about Rational Use of Drugs

Nukkad Natak on Rational Use of Drugs

Students Performing Nukkad Natak while villagers are watching

Students Performing Nukkad Natak to Explain the Villagers Regarding Right Use of Medicines

Performing Nukkad Natak on Rational Use of Drugs