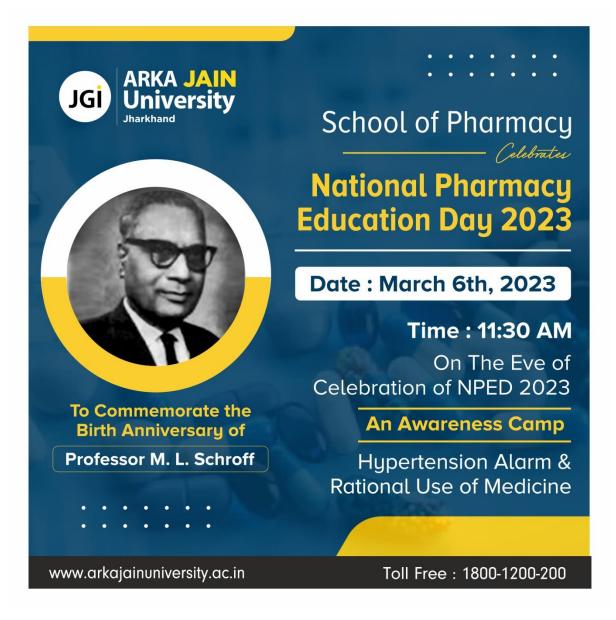

# "RATIONAL USE OF DRUGS AN AWARENESS" OUTREACH ACADEMIC EXTENSION ACTIVITY TO COMMEMORATE NATIONAL PHARMACY EDUCATION DAY

| Date of Event       | 06.03.2023                                                                                                                    |
|---------------------|-------------------------------------------------------------------------------------------------------------------------------|
| Name of the Event   | Rational Use of drugs An awareness" Outreach<br>Academic Extension Activity to Commemorate National<br>Pharmacy Education Day |
| Type of the Event   | NationalCommemorativeDay&AwarenessCamp/OutreachAcademicExtensionActivity/                                                     |
| Conducted by        | School of Pharmacy                                                                                                            |
| No. Of Participants | 50                                                                                                                            |

**OBJECTIVE**: To create awareness among the people regarding rational use of medicine and not to be taken any medication without authentic prescription by the physician or by a registered medicine practitioner.

**DETAILS:** To commemorate the National Pharmacy Education Day on 6<sup>th</sup> March 2023 School of Pharmacy outreached to Mohanpur village adopted by ARKA JAIN University for an Academic extension Activity "Rational Use of drugs An awareness". Students went to the village Mohanpur from 11:30 Am-1:30 PM. Students explained the villagers regarding the side effect, adverse effect and toxic effect of medicines and not to take self-prescribed medications or medications by unauthorised prescription by Nukkad Natak.