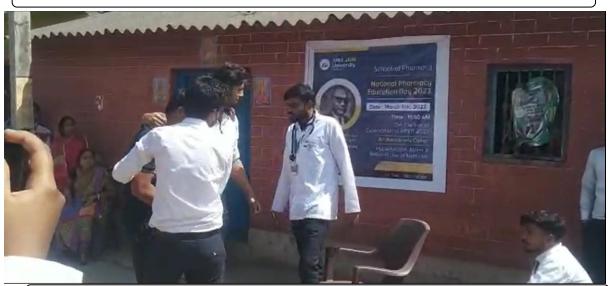

**DETAILS:** To commemorate the National Pharmacy Education Day on 6<sup>th</sup> March 2023 School of Pharmacy outreached to Mohanpur village adopted by ARKA JAIN University for an Academic extension Activity "Rational Use of drugs An awareness". Students went to the village Mohanpur from 11:30 Am-1:30 PM. Students explained the villagers regarding the side effect, adverse effect and toxic effect of medicines and not to take self-prescribed medications or medications by unauthorised prescription by Nukkad Natak.

#### **Photos of the Event**

RATIONAL USE OF DRUGS AN AWARENESS on the Eve of National Pharmacy Education Day 2023

Students Performing Nukkad Natak to aware the Villagers of Mohanpur about Rational Use of Drugs

Nukkad Natak on Rational Use of Drugs

Students Performing Nukkad Natak while villagers are watching

Students Performing Nukkad Natak to Explain the Villagers Regarding Right Use of Medicines

Performing Nukkad Natak on Rational Use of Drugs