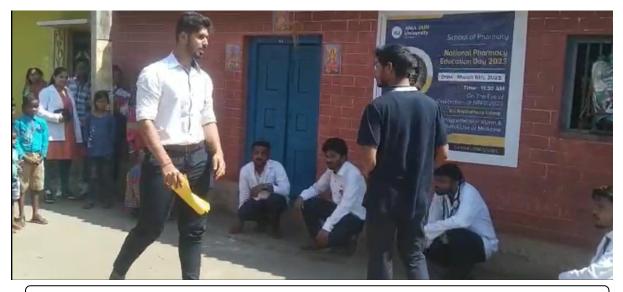

**DETAILS:** To commemorate the National Pharmacy Education Day on 6<sup>th</sup> March 2023 School of Pharmacy outreached to Mohanpur village adopted by ARKA JAIN University for an Academic extension Activity "Rational Use of drugs An awareness". Students went to the village Mohanpur from 11:30 Am-1:30 PM. Students explained the villagers regarding the side effect, adverse effect and toxic effect of medicines and not to take self-prescribed medications or medications by unauthorised prescription by Nukkad Natak.

#### **Photos of the Event**

RATIONAL USE OF DRUGS AN AWARENESS on the Eve of National Pharmacy Education Day 2023

Students Performing Nukkad Natak to aware the Villagers of Mohanpur about Rational Use of Drugs

Nukkad Natak on Rational Use of Drugs

Students Performing Nukkad Natak while villagers are watching

Students Performing Nukkad Natak to Explain the Villagers Regarding Right Use of Medicines

Performing Nukkad Natak on Rational Use of Drugs