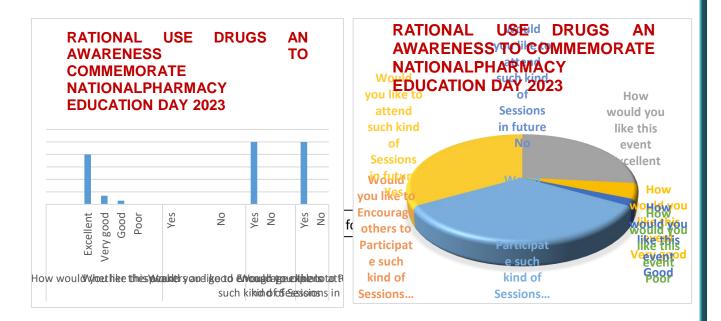

# Feedback

\*E-Excellent, V-Very good, G-good, A-Average, P-Poor

Ch phi Signature of the Head ARKAJAIN Priversit. Jharkha

4

ARKA JAIN University

Jharkhand

Signature of pharmas ARKAJAIN Porting Headrichar

Signature of the Event Coordinator