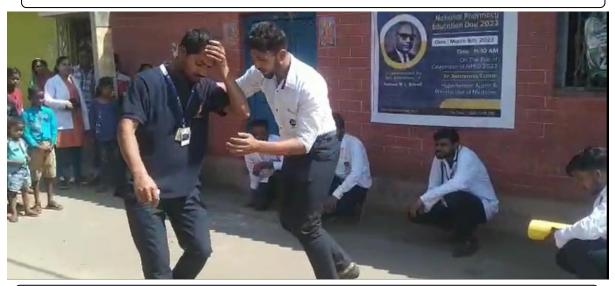

**DETAILS:** To commemorate the National Pharmacy Education Day on 6<sup>th</sup> March 2023 School of Pharmacy outreached to Mohanpur village adopted by ARKA JAIN University for an Academic extension Activity "Rational Use of drugs An awareness". Students went to the village Mohanpur from 11:30 Am-1:30 PM. Students explained the villagers regarding the side effect, adverse effect and toxic effect of medicines and not to take self-prescribed medications or medications by unauthorised prescription by Nukkad Natak.

#### **Photos of the Event**

RATIONAL USE OF DRUGS AN AWARENESS on the Eve of National Pharmacy Education Day 2023

Students Performing Nukkad Natak to aware the Villagers of Mohanpur about Rational Use of Drugs

Nukkad Natak on Rational Use of Drugs

Students Performing Nukkad Natak while villagers are watching

Students Performing Nukkad Natak to Explain the Villagers Regarding Right Use of Medicines

Performing Nukkad Natak on Rational Use of Drugs