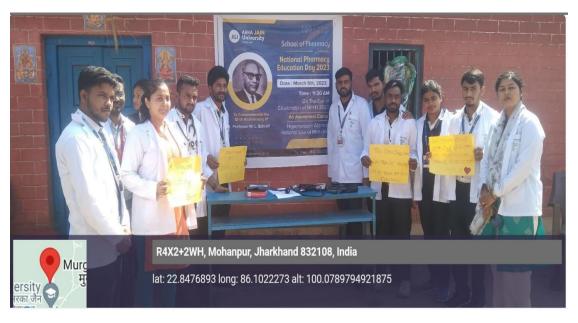

**DETAILS:** To commemorate the National Pharmacy Education Day on 6<sup>th</sup> March 2023 School of Pharmacy outreached to Mohanpur village adopted by ARKA JAIN University for an Academic extension Activity "Rational Use of drugs An awareness". Students went to the village Mohanpur from 11:30 Am-1:30 PM. Students explained the villagers regarding the side effect, adverse effect and toxic effect of medicines and not to take self-prescribed medications or medications by unauthorised prescription by Nukkad Natak.

#### **Photos of the Event**

RATIONAL USE OF DRUGS AN AWARENESS on the Eve of National Pharmacy Education Day 2023

Students Performing Nukkad Natak to aware the Villagers of Mohanpur about Rational Use of Drugs

Nukkad Natak on Rational Use of Drugs

Students Performing Nukkad Natak while villagers are watching

Students Performing Nukkad Natak to Explain the Villagers Regarding Right Use of Medicines

Performing Nukkad Natak on Rational Use of Drugs