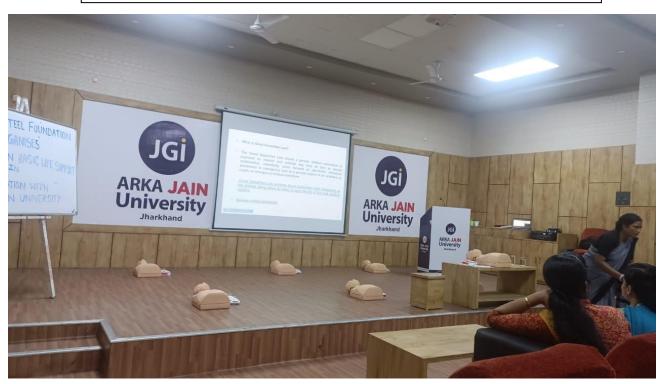

#### TRAINING SESSION ON BASIC LIFE SUPPORT /BASIC CARDIOPULMONARY LIFE SUPPORT (BLS/BCLS)

| Date of Event       | 08.05.2024                                     |  |
|---------------------|------------------------------------------------|--|
| Name of the Event   | Training session on Basic life Support / Basic |  |
|                     | Cardiopulmonary life Support (BLS/ BCLS)       |  |
| Type of the Event   | Trends in Advanced Technology                  |  |
| Conducted by        | TATA STEEL FOUNDATION in collaboration with    |  |
|                     | ARKA JAIN University                           |  |
| No. of Participants | 61 participants                                |  |

**OBJECTIVES:** The major objective of BLS is to provide oxygen to the heart and the brain and to sustain tissue viability until definitive electrical or medical treatment.

**DETAILS:** On May 08<sup>th</sup>, 2024 **TATA STEEL FOUNDATION**, in collaboration with the School of Nursing, ARKA JAIN University, organized a comprehensive training program on Basic Life Support (BLS) and Basic Cardiac Life Support (BCLS) for 01st & 03rd Semester of B. Sc. Nursing Students. The event aimed to equip students with essential life-saving skills and knowledge to respond effectively to emergency situations in healthcare settings. The training program was held at JEH Auditorium, Block-Aryabhatta, ARKA JAIN University. The venue was equipped with simulation equipment, learning resources, and experienced instructors to facilitate hands-on training. The program commenced from 10:00 am. The esteemed guests of the event were Prof. Dr. S. S. Razi, Chairperson, Board of Management, Dr. Pushpa Tiwari, Dr. Putul Bagti, the members of TATA STEEL Foundation Ms. Pratima Kumari, Mr. Shekhar Rajak, Mr. Ganesh Das, Dr. Jasbir Singh Dhanjal, joint Registrar, Prof. Ginu Anie joseph, Principal, School of Nursing & Prof. Shilpa. J. Vice Principal, School of Nursing. The training program commenced with an inaugural session, attended by representatives from Tata Steel Foundation, faculty members from the School of Nursing, and distinguished guests. The session began with an overview of the objectives and importance of BLS/ BCLS training in nursing education and healthcare practice.