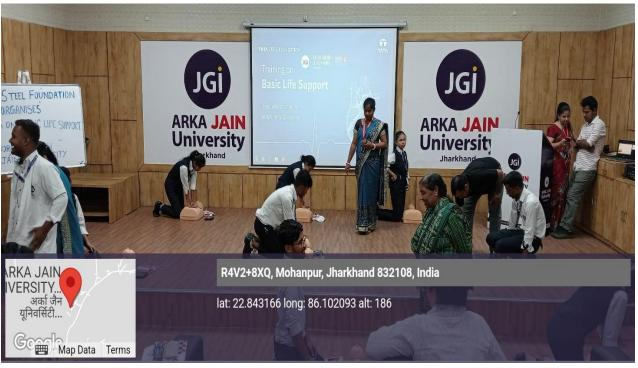

Welcome note was proposed by Prof. Ginu Anie Joseph followed by offering sapling to Dr. Pushpa Tiwari. Dr. S. S. Razi motivated the audience with his speech. Dr. Pushpa Tiwari along with her Colleagues delivered informative theoretical sessions covering essential topics such as the chain of survival, recognition of cardiac arrest, CPR techniques, airway management, and utilization of automated external defibrillators (AEDs). The sessions were interactive, engaging, and tailored to the specific learning needs of B.Sc. Nursing students. Following the theoretical sessions, students actively participated in hands-on training exercises and simulation-based scenarios. They practiced BLS/BCLS skills under the guidance of certified instructors, including chest compressions, rescue breathing, choking management, and AED operation. The

#### Photo of the Event

Photo of the Event: Re-demonstration done by Nursing Students

Photo of the Event: Mannikins for BLS/ BCLS

### Photo of the Event

Photo of the Event: Live demonstration on Chocking performed by Dr. Putul Bagati

Photo of the Event: Re-demonstration of CPR by Nursing Students

Photos of the Event

Photo of the Event: Live demonstration on placement of AED (AUTOMATED EXTERNAL DEFIBRILATOR)