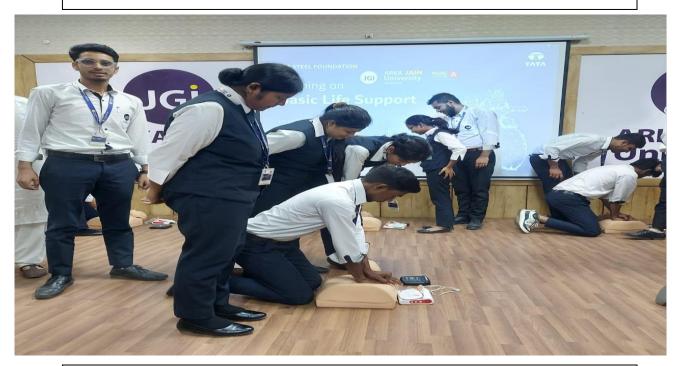

Welcome note was proposed by Prof. Ginu Anie Joseph followed by offering sapling to Dr. Pushpa Tiwari. Dr. S. S. Razi motivated the audience with his speech. Dr. Pushpa Tiwari along with her Colleagues delivered informative theoretical sessions covering essential topics such as the chain of survival, recognition of cardiac arrest, CPR techniques, airway management, and utilization of automated external defibrillators (AEDs). The sessions were interactive, engaging, and tailored to the specific learning needs of B.Sc. Nursing students. Following the theoretical sessions, students actively participated in hands-on training exercises and simulation-based scenarios. They practiced BLS/BCLS skills under the guidance of certified instructors, including chest compressions, rescue breathing, choking management, and AED operation. The

simulation exercises replicated real-life emergency situations, allowing students to apply their knowledge and skills in a controlled environment. Dr. Pushpa Tiwari was felicitated with memento as a token of gratitude. Vote of Thanks was proposed by 01<sup>st</sup> semester B. Sc. Nursing Students Ms. Pritika Das.

#### Photo of the Event

Photo of the Event: Re-demonstration done by Nursing Students

Photo of the Event: Mannikins for BLS/ BCLS