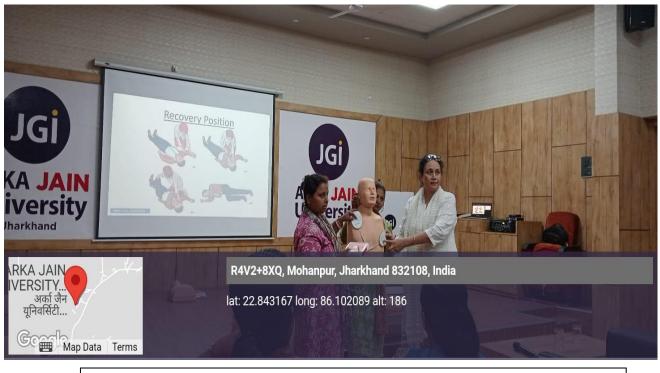

Welcome note was proposed by Prof. Ginu Anie Joseph followed by offering sapling to Dr. Pushpa Tiwari. Dr. S. S. Razi motivated the audience with his speech. Dr. Pushpa Tiwari along with her Colleagues delivered informative theoretical sessions covering essential topics such as the chain of survival, recognition of cardiac arrest, CPR techniques, airway management, and utilization of automated external defibrillators (AEDs). The sessions were interactive, engaging, and tailored to the specific learning needs of B.Sc. Nursing students. Following the theoretical sessions, students actively participated in hands-on training exercises and simulation-based scenarios. They practiced BLS/BCLS skills under the guidance of certified instructors, including chest compressions, rescue breathing, choking management, and AED operation. The

simulation exercises replicated real-life emergency situations, allowing students to apply their knowledge and skills in a controlled environment. Dr. Pushpa Tiwari was felicitated with memento as a token of gratitude. Vote of Thanks was proposed by 01<sup>st</sup> semester B. Sc. Nursing Students Ms. Pritika Das.