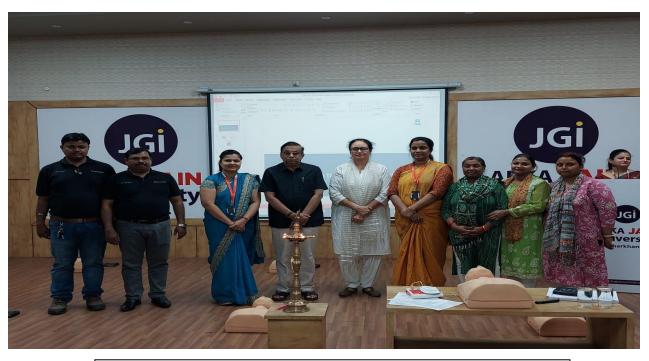

**OBJECTIVES:** The major objective of BLS is to provide oxygen to the heart and the brain and to sustain tissue viability until definitive electrical or medical treatment.

**DETAILS:** On May 08<sup>th</sup>, 2024 **TATA STEEL FOUNDATION**, in collaboration with the School of Nursing, ARKA JAIN University, organized a comprehensive training program on Basic Life Support (BLS) and Basic Cardiac Life Support (BCLS) for 01st & 03rd Semester of B. Sc. Nursing Students. The event aimed to equip students with essential life-saving skills and knowledge to respond effectively to emergency situations in healthcare settings. The training program was held at JEH Auditorium, Block-Aryabhatta, ARKA JAIN University. The venue was equipped with simulation equipment, learning resources, and experienced instructors to facilitate hands-on training. The program commenced from 10:00 am. The esteemed guests of the event were Prof. Dr. S. S. Razi, Chairperson, Board of Management, Dr. Pushpa Tiwari, Dr. Putul Bagti, the members of TATA STEEL Foundation Ms. Pratima Kumari, Mr. Shekhar Rajak, Mr. Ganesh Das, Dr. Jasbir Singh Dhanjal, joint Registrar, Prof. Ginu Anie joseph, Principal, School of Nursing & Prof. Shilpa. J. Vice Principal, School of Nursing. The training program commenced with an inaugural session, attended by representatives from Tata Steel Foundation, faculty members from the School of Nursing, and distinguished guests. The session began with an overview of the objectives and importance of BLS/ BCLS training in nursing education and healthcare practice.

Welcome note was proposed by Prof. Ginu Anie Joseph followed by offering sapling to Dr. Pushpa Tiwari. Dr. S. S. Razi motivated the audience with his speech. Dr. Pushpa Tiwari along with her Colleagues delivered informative theoretical sessions covering essential topics such as the chain of survival, recognition of cardiac arrest, CPR techniques, airway management, and utilization of automated external defibrillators (AEDs). The sessions were interactive, engaging, and tailored to the specific learning needs of B.Sc. Nursing students. Following the theoretical sessions, students actively participated in hands-on training exercises and simulation-based scenarios. They practiced BLS/BCLS skills under the guidance of certified instructors, including chest compressions, rescue breathing, choking management, and AED operation. The

## Photo of the Event

Photo of the Event: Inaugural of the Training Session on BCLS/ BLS

Photo of the Event: Felicitation of the Guests