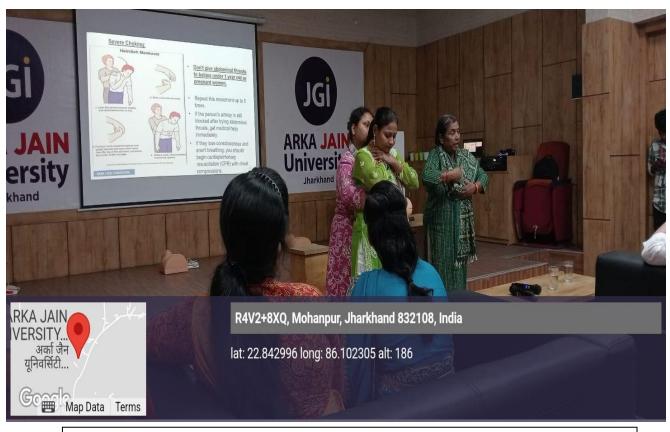

Welcome note was proposed by Prof. Ginu Anie Joseph followed by offering sapling to Dr. Pushpa Tiwari. Dr. S. S. Razi motivated the audience with his speech. Dr. Pushpa Tiwari along with her Colleagues delivered informative theoretical sessions covering essential topics such as the chain of survival, recognition of cardiac arrest, CPR techniques, airway management, and utilization of automated external defibrillators (AEDs). The sessions were interactive, engaging, and tailored to the specific learning needs of B.Sc. Nursing students. Following the theoretical sessions, students actively participated in hands-on training exercises and simulation-based scenarios. They practiced BLS/BCLS skills under the guidance of certified instructors, including chest compressions, rescue breathing, choking management, and AED operation. The

simulation exercises replicated real-life emergency situations, allowing students to apply their knowledge and skills in a controlled environment. Dr. Pushpa Tiwari was felicitated with memento as a token of gratitude. Vote of Thanks was proposed by 01<sup>st</sup> semester B. Sc. Nursing Students Ms. Pritika Das.