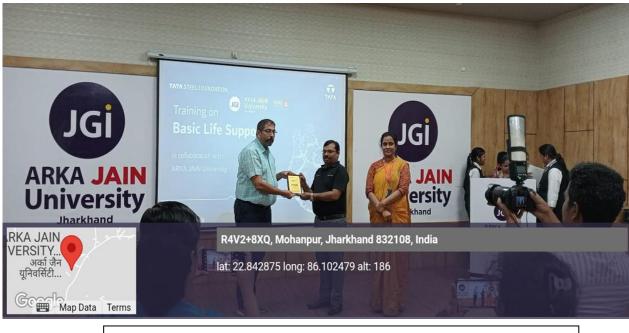

simulation exercises replicated real-life emergency situations, allowing students to apply their knowledge and skills in a controlled environment. Dr. Pushpa Tiwari was felicitated with memento as a token of gratitude. Vote of Thanks was proposed by 01<sup>st</sup> semester B. Sc. Nursing Students Ms. Pritika Das.

## Photo of the Event

Photo of the Event: Inaugural of the Training Session on BCLS/ BLS

Photo of the Event: Felicitation of the Guests