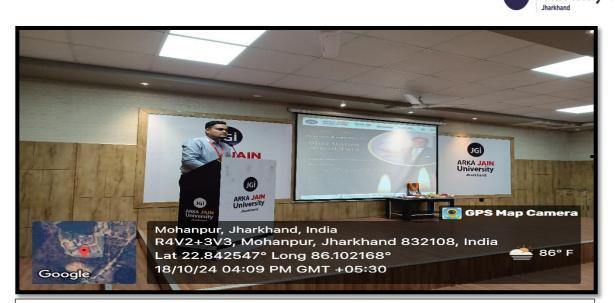

## Photos of the Event

Beautiful portraits of The Legend- RATAN NAVAL TATA SIR by the students

Dr. Angad Tiwari Sir, DSW, addressing the participants about the success story of Ratan Tata

Dr. Jyotirmaya Sahoo Sir, Dean, SOHAS, addressing the students and tributing hon'ble Ratan Tata Ji

GRADE

ARKA **JAIN** 

University

IGI

Mr. Sarbojeet Goswami, HOD, Dept. of Optometry, address the participants about the significant contribution to Tata Group.

Student shares the inspirational stories of Shri Ratan Tata Ji.