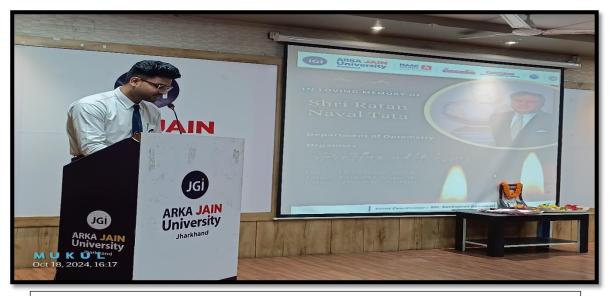

## Photos of the Event

Beautiful portraits of The Legend- RATAN NAVAL TATA SIR by the students

Dr. Angad Tiwari Sir, DSW, addressing the participants about the success story of Ratan Tata

Dr. Jyotirmaya Sahoo Sir, Dean, SOHAS, addressing the students and tributing hon'ble Ratan Tata Ji

GRADE

ARKA **JAIN** 

University

IGI

Mr. Sarbojeet Goswami, HOD, Dept. of Optometry, address the participants about the significant contribution to Tata Group.

Student shares the inspirational stories of Shri Ratan Tata Ji.