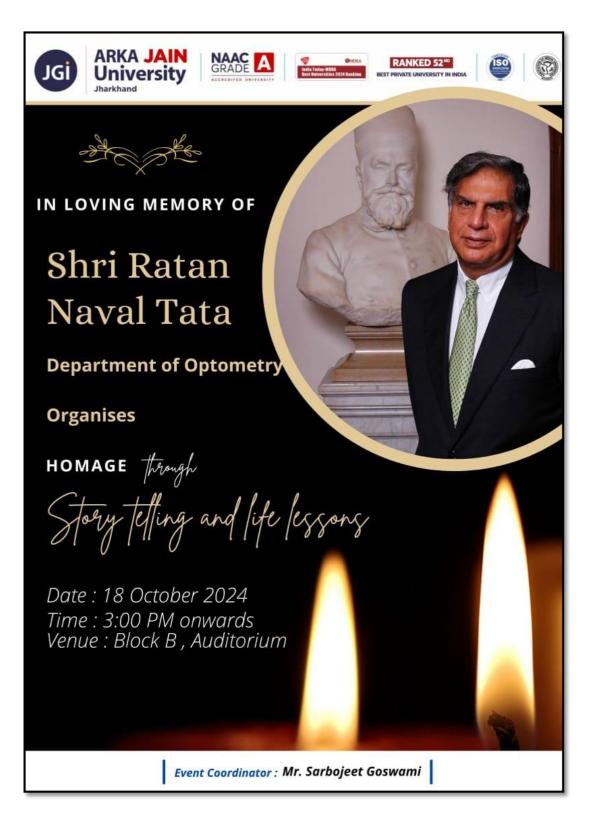

## Poster of the Event

**DETAILS:** On October 18, 2024, the Department of Optometry, School of Health and Allied Science, Arka Jain University organized an inspiring event titled "**Homage to Shri Ratan Naval Tata through Storytelling and Life Lessons.**" Held in the seminar hall- Block-B, the event aimed to honor the legendary business leader and philanthropist, Ratan Tata.