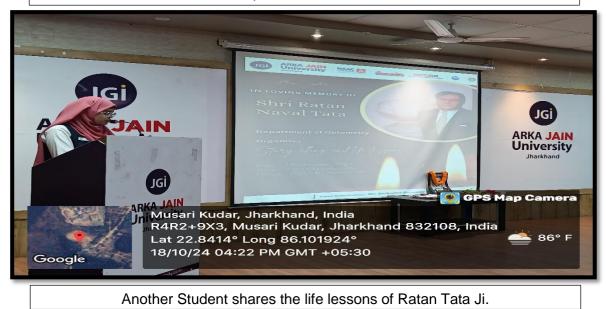

## Photos of the Event

Beautiful portraits of The Legend- RATAN NAVAL TATA SIR by the students

Dr. Angad Tiwari Sir, DSW, addressing the participants about the success story of Ratan Tata

Dr. Jyotirmaya Sahoo Sir, Dean, SOHAS, addressing the students and tributing hon'ble Ratan Tata Ji

GRADE

ARKA **JAIN** 

University

IGI

Mr. Sarbojeet Goswami, HOD, Dept. of Optometry, address the participants about the significant contribution to Tata Group.

Student shares the inspirational stories of Shri Ratan Tata Ji.