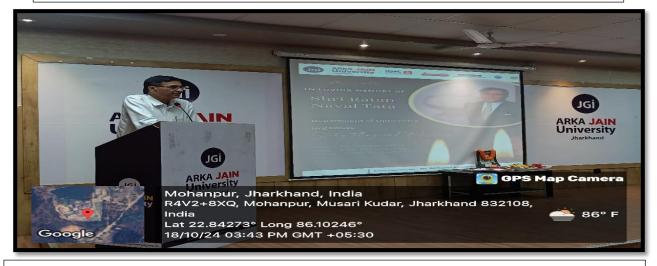

The program began with floral tribute by all the dignitaries followed by the opening remarks by Dr. Angad Tiwary, DSW, and Dr. Jyotirmaya Sahoo, Dean, SOHAS followed by a keynote speech from Mr. Sarbojeet Goswami, HOD of Department of Optometry, who highlighted Ratan Tata's significant contributions to the Tata Group and his ethical business practices. The storytelling session featured personal anecdotes from the various students, who shared impactful moments from Ratan Tata's life. The interactive Q&A session allowed participants to engage deeply with the speakers, reflecting on Tata's influence on their lives. Ms. Bhavana concluded the event with remarks that underscored the importance of applying Ratan Tata's values in everyday life. Attendees left feeling inspired and motivated, with positive feedback highlighting the event's success in celebrating Ratan Tata's legacy.

GRADE

ARKA **JAIN** 

University

IGI

Mr. Sarbojeet Goswami, HOD, Dept. of Optometry, address the participants about the significant contribution to Tata Group.

Student shares the inspirational stories of Shri Ratan Tata Ji.