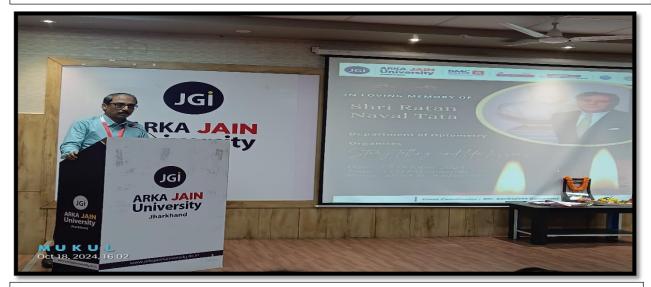

## Photos of the Event

Beautiful portraits of The Legend- RATAN NAVAL TATA SIR by the students

Dr. Angad Tiwari Sir, DSW, addressing the participants about the success story of Ratan Tata

Dr. Jyotirmaya Sahoo Sir, Dean, SOHAS, addressing the students and tributing hon'ble Ratan Tata Ji

GRADE

ARKA **JAIN** 

University

IGI

Mr. Sarbojeet Goswami, HOD, Dept. of Optometry, address the participants about the significant contribution to Tata Group.

Student shares the inspirational stories of Shri Ratan Tata Ji.