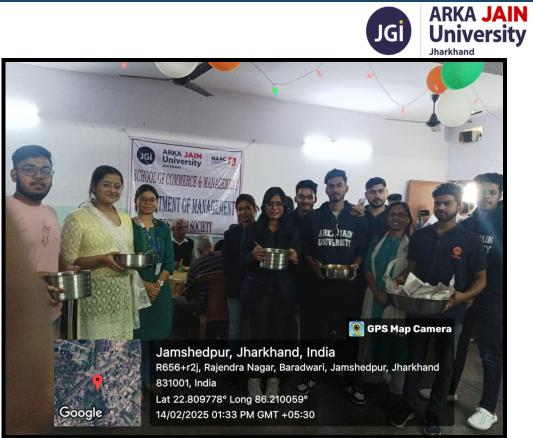

### **PHOTOS OF THE EVENT**

FIGURE 2: PHOTO OF THE EVENT: GROUP PHOTO OF THE STUDENTS OFFERING FLOWERS

FIGURE 3: PHOTO OF THE EVENT: GROUP PHOTO OF THE STUDENTS SERVING LUNCH