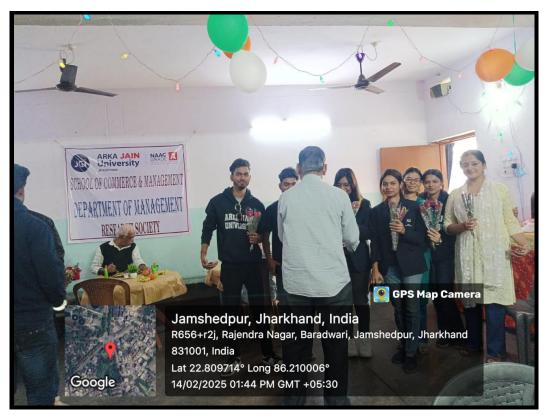

### **PHOTOS OF THE EVENT**

FIGURE 2: PHOTO OF THE EVENT: GROUP PHOTO OF THE STUDENTS OFFERING FLOWERS

FIGURE 3: PHOTO OF THE EVENT: GROUP PHOTO OF THE STUDENTS SERVING LUNCH