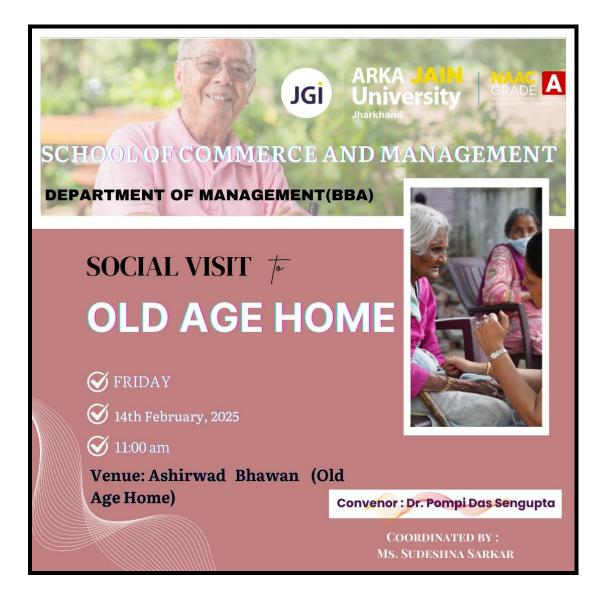

sharing experiences, which created a meaningful connection between the two generations. The Event was coordinated by Ms Sudeshna Sarkar under the guidance of Dr. Pompi Das Sengupta.

### **Key Takeaways:**

The visit was a truly rewarding and emotional experience for both the students and the elderly residents. It highlighted the importance of compassion, companionship, and giving back to society. The smiles and gratitude of the elderly made the entire initiative worthwhile, reinforcing the value of human connection and empathy.





The students left with a deeper sense of social responsibility and a renewed commitment to continue such initiatives in the future. This visit was not just an event but a beautiful experience that touched hearts and created lasting memories.

## **POSTER:**







### **PHOTOS OF THE EVENT**



FIGURE 2: PHOTO OF THE EVENT: GROUP PHOTO OF THE STUDENTS OFFERING FLOWERS







FIGURE 3: PHOTO OF THE EVENT: GROUP PHOTO OF THE STUDENTS SERVING LUNCH





#### **ATTENDANCE SHEET:**

| ARKA JAIN<br>University<br>Attendance Sheet for Social Visit to Old Age Home<br>Department of Management (BBA) DATE : 14/02/2025 |                              |                                         |                |  |        |           |                |           |
|----------------------------------------------------------------------------------------------------------------------------------|------------------------------|-----------------------------------------|----------------|--|--------|-----------|----------------|-----------|
|