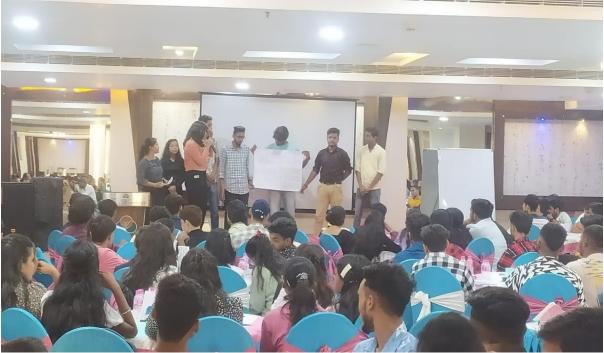

The training included a series of activities designed to foster these skills:

- 1. **Personality Development Sessions**: Engaging exercises that encouraged participants to reflect on and improve their self-awareness, confidence, and interpersonal skills.
- 2. **Communication Workshops**: Interactive activities aimed at improving verbal and non-verbal communication, listening skills, and effective public speaking.
- 3. **Vision Board Creation**: Participants were guided through a creative process to visually represent their personal and professional goals, helping to clarify their aspirations and motivations.
- 4. **Coordinating Activities**: Team-based challenges that required collaboration, strategic thinking, and effective leadership, reinforcing the importance of working together towards common objectives.

### **Photos**