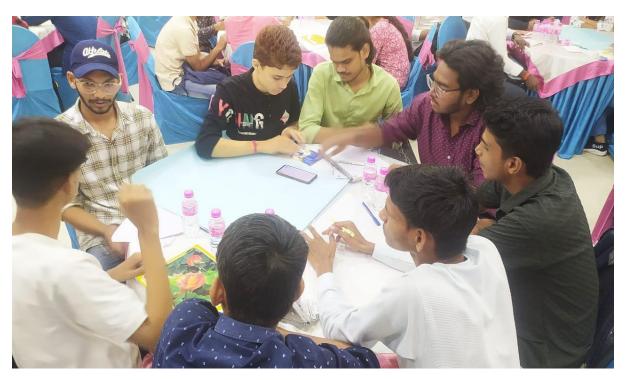

The training included a series of activities designed to foster these skills:

- 1. **Personality Development Sessions**: Engaging exercises that encouraged participants to reflect on and improve their self-awareness, confidence, and interpersonal skills.
- 2. **Communication Workshops**: Interactive activities aimed at improving verbal and non-verbal communication, listening skills, and effective public speaking.
- 3. **Vision Board Creation**: Participants were guided through a creative process to visually represent their personal and professional goals, helping to clarify their aspirations and motivations.
- 4. **Coordinating Activities**: Team-based challenges that required collaboration, strategic thinking, and effective leadership, reinforcing the importance of working together towards common objectives.

### **Photos**