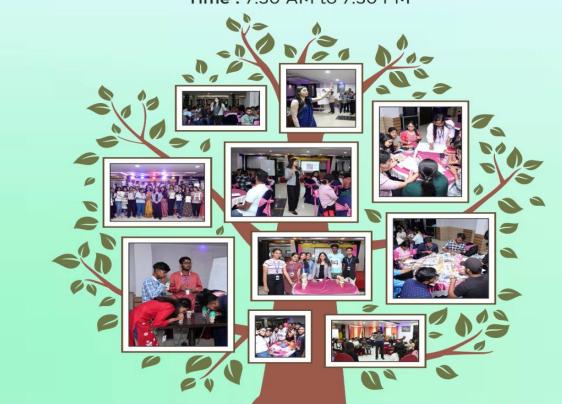

### **Photos**

### **BRIEF OF THE EVENT:**

On 14<sup>th</sup> August 2024, the Centre for Capacity Building and Human Resource Development at ARKA JAIN University (AJU) successfully organized an Outbound Training Event. Whose aim is to rediscovering self-Exploring persona, the event focused on holistic personality development, aiming to enhance participants' skills in communication, teamwork, and personal growth, Event was held at The Hotel Kannelite, Sakchi, and Jamshedpur

The training included a series of activities designed to foster these skills:

- 1. **Personality Development Sessions**: Engaging exercises that encouraged participants to reflect on and improve their self-awareness, confidence, and interpersonal skills.
- 2. **Communication Workshops**: Interactive activities aimed at improving verbal and non-verbal communication, listening skills, and effective public speaking.
- 3. **Vision Board Creation**: Participants were guided through a creative process to visually represent their personal and professional goals, helping to clarify their aspirations and motivations.
- 4. **Coordinating Activities**: Team-based challenges that required collaboration, strategic thinking, and effective leadership, reinforcing the importance of working together towards common objectives.