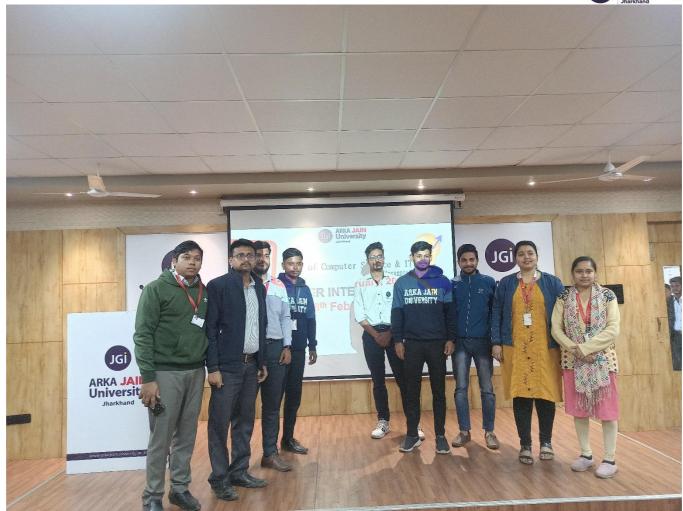

The event was organized by Dr. Arvind Kumar Pandey and coordinated by Ms. Divya Paikaray and Mr Akash Kumar Bhagat, which spanned from 11 a.m. to 12.30 p.m.

# **Glimpses of the Event**

Fig 1. Safer Internet Day

Fig 2. Safer Internet Day

Fig 3. Safer Internet Day