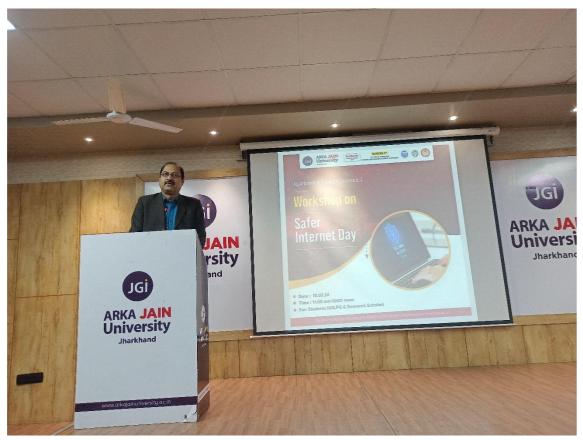

## Poster of the Event

Safer Internet Day 08.02.2024

# **Glimpses of the Event**

Fig 1. Safer Internet Day

Fig 2. Safer Internet Day

Fig 3. Safer Internet Day