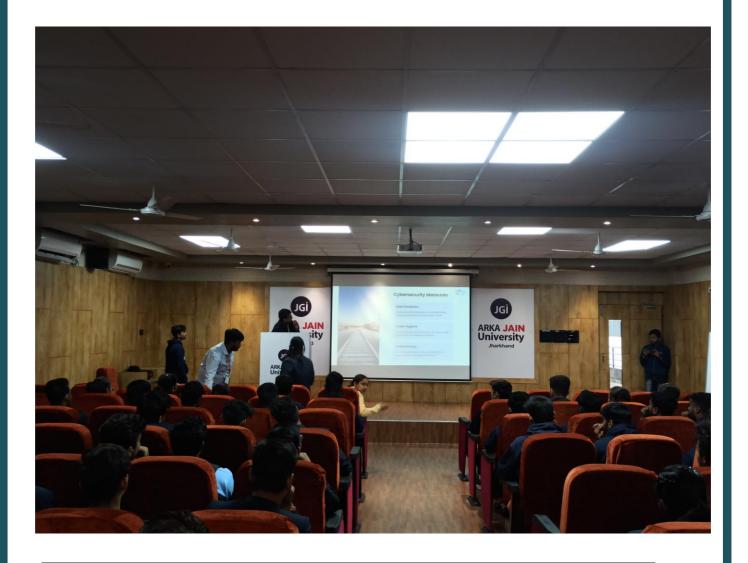

#### **ABOUT THE EVENT:**

The Department of Computer Science & Information Technology at ARKA JAIN University, Jharkhand, has organized a session on February 08, 2024, as part of "Safer Internet Day 2024" to actively involvestudents in promoting Internet awareness.

"Internet Safer Day 2024" aims to contribute From cyberbullying to social networking to digital identity, each year Safer Internet Day aims to raise awareness of emerging online issues and current concerns.

The event was organized by Dr. Arvind Kumar Pandey and coordinated by Ms. Divya Paikaray and Mr Akash Kumar Bhagat, which spanned from 11 a.m. to 12.30 p.m.

# **Glimpses of the Event**

Fig 1. Safer Internet Day

Fig 2. Safer Internet Day

Fig 3. Safer Internet Day