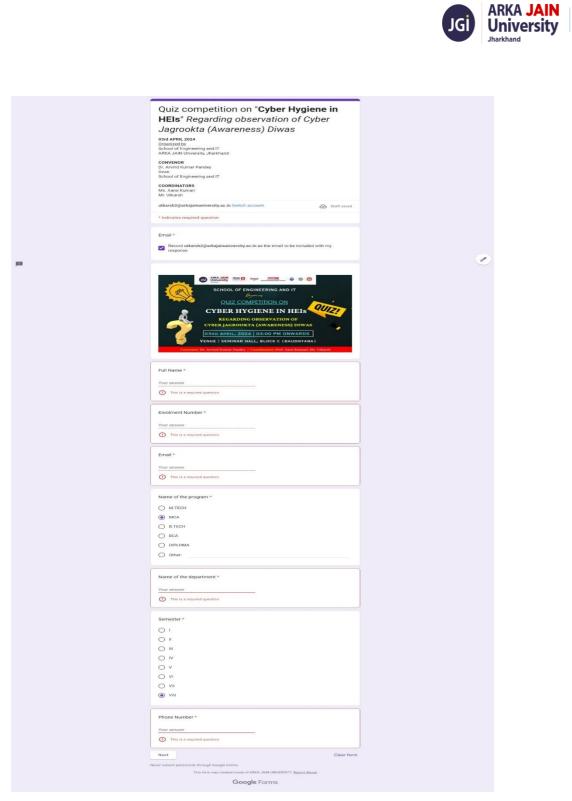

Registration Link: https://forms.gle/2uUe99x5MyfKA7Mv7

The details are as follows: Date: 03rd April 2024 Time: 12:30 PM to 1:30 PM Venue: Nagarjuna Block

Mardy

Dr. Arvind Kumar Pandey Dean ARKA JAIN University, Jharkhand Dean School of Engineerin ; & iT AK...A JAIN University Jl.arkhand

JGİ

Figure 7: Google form of quiz competition