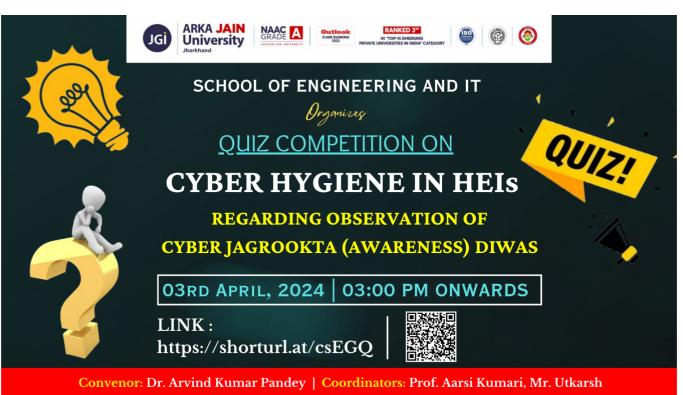

### POSTER OF THE EVENT

ARKA **JAIN** University

Ibarkhand

JGi

GRADE A

Figure 1: Poster of Quiz Competition on Cyber Hygiene in HEIs