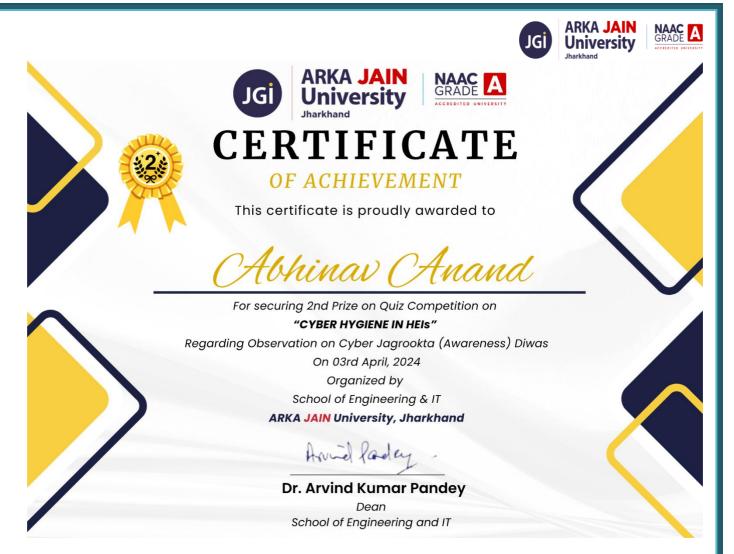

### CERTIFICATES

This certificate is proudly awarded to

an. 12

For securing 1st Prize on Quiz Competition on

"CYBER HYGIENE IN HEIs" Regarding Observation on Cyber Jagrookta (Awareness) Diwas On 03rd April, 2024 Organized by School of Engineering & IT ARKA JAIN University, Jharkhand

Arviel ladery

Dr. Arvind Kumar Pandey Dean School of Engineering and IT

Figure 8: Certificate of Winner of Quiz Competition

Figure 9: Certificate of Runner Up of Quiz Competition