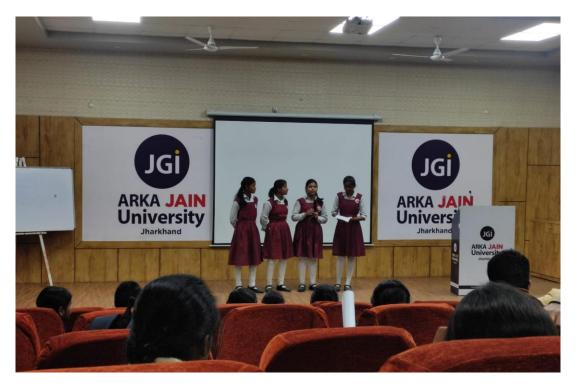

#### **DETAILS:**

The Launch Pad event was held on the 10th and 11th of January 2024 at Arka Jain University, Jamshedpur, under the theme "Peace & Trust." The event commenced with an inauguration ceremony on 10th January at 10:30 AM. Ms. Seema Das, Assistant Professor, coordinated the event, and Mr. B.C. Anant, Assistant Professor, served as the esteemed judge. Participants from various schools enthusiastically took part, each being assigned different products to advertise. The students creatively used catchy slogans, jingles, and engaging presentations to captivate the audience and the judge. Their efforts were evaluated based on creativity, communication skills, and teamwork. The competition was intense, with each team striving to present their product in the most innovative and compelling way.

The event witnessed exceptional participation, with students displaying remarkable creativity and enthusiasm. Shiksha Niketan School emerged as the winner, securing a cash prize of Rs. 1000 along with certificates. All participants received certificates as a token of appreciation for their efforts and participation. The event successfully met its objective of providing students with an opportunity to develop and showcase their marketing and communication skills. Participants expressed their excitement and appreciation for the event, highlighting how it helped them enhance their confidence and creativity. Many students mentioned that the competition provided them with a platform to explore their potential and develop public speaking skills. The engaging and interactive nature of the event made it a memorable experience for all. Several students also suggested organizing similar competitions in the future to further enhance their marketing and communication abilities.

## PHOTOS OF THE EVENT