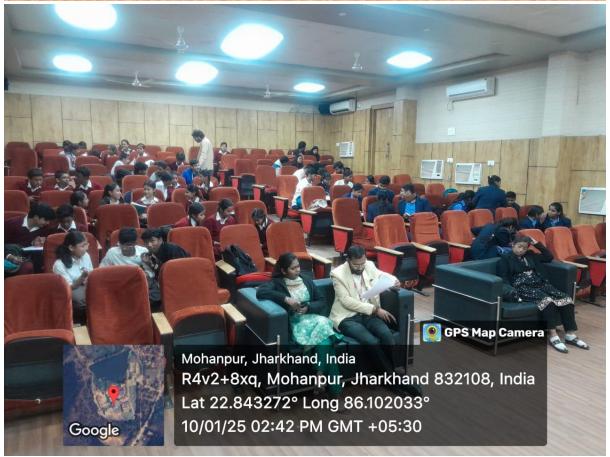

#### **DETAILS:**

The Launch Pad event was held on the 10th and 11th of January 2024 at Arka Jain University, Jamshedpur, under the theme "Peace & Trust." The event commenced with an inauguration ceremony on 10th January at 10:30 AM. Ms. Seema Das, Assistant Professor, coordinated the event, and Mr. B.C. Anant, Assistant Professor, served as the esteemed judge. Participants from various schools enthusiastically took part, each being assigned different products to advertise. The students creatively used catchy slogans, jingles, and engaging presentations to captivate the audience and the judge. Their efforts were evaluated based on creativity, communication skills, and teamwork. The competition was intense, with each team striving to present their product in the most innovative and compelling way.

## PHOTOS OF THE EVENT