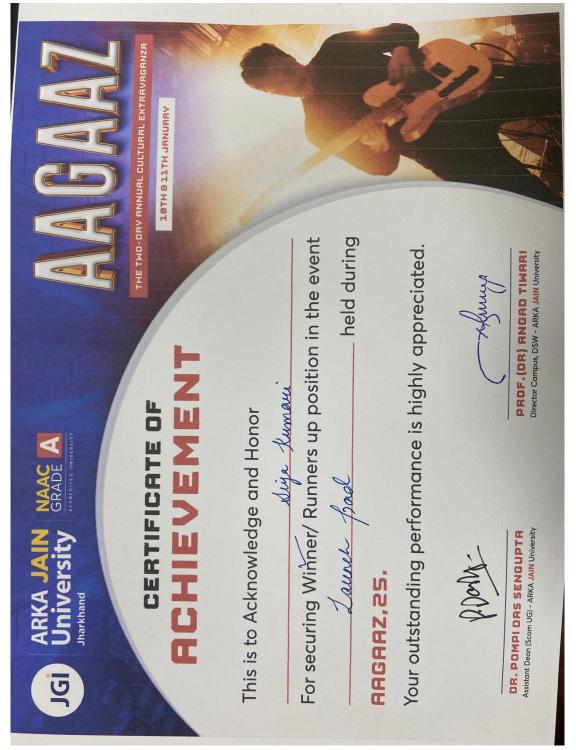

The event witnessed exceptional participation, with students displaying remarkable creativity and enthusiasm. Shiksha Niketan School emerged as the winner, securing a cash prize of Rs. 1000 along with certificates. All participants received certificates as a token of appreciation for their efforts and participation. The event successfully met its objective of providing students with an opportunity to develop and showcase their marketing and communication skills. Participants expressed their excitement and appreciation for the event, highlighting how it helped them enhance their confidence and creativity. Many students mentioned that the competition provided them with a platform to explore their potential and develop public speaking skills. The engaging and interactive nature of the event made it a memorable experience for all. Several students also suggested organizing similar competitions in the future to further enhance their marketing and communication abilities.