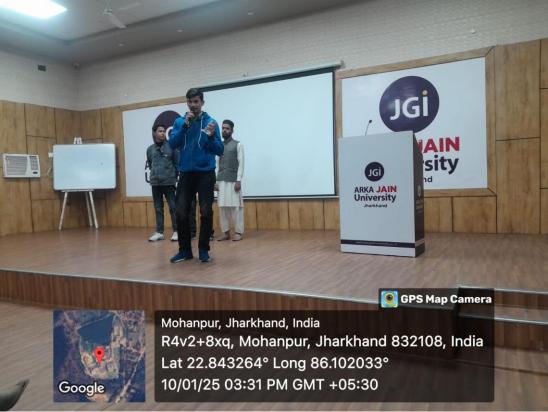

#### **DETAILS:**

The Launch Pad event was held on the 10th and 11th of January 2024 at Arka Jain University, Jamshedpur, under the theme "Peace & Trust." The event commenced with an inauguration ceremony on 10th January at 10:30 AM. Ms. Seema Das, Assistant Professor, coordinated the event, and Mr. B.C. Anant, Assistant Professor, served as the esteemed judge. Participants from various schools enthusiastically took part, each being assigned different products to advertise. The students creatively used catchy slogans, jingles, and engaging presentations to captivate the audience and the judge. Their efforts were evaluated based on creativity, communication skills, and teamwork. The competition was intense, with each team striving to present their product in the most innovative and compelling way.

The event witnessed exceptional participation, with students displaying remarkable creativity and enthusiasm. Shiksha Niketan School emerged as the winner, securing a cash prize of Rs. 1000 along with certificates. All participants received certificates as a token of appreciation for their efforts and participation. The event successfully met its objective of providing students with an opportunity to develop and showcase their marketing and communication skills. Participants expressed their excitement and appreciation for the event, highlighting how it helped them enhance their confidence and creativity. Many students mentioned that the competition provided them with a platform to explore their potential and develop public speaking skills. The engaging and interactive nature of the event made it a memorable experience for all. Several students also suggested organizing similar competitions in the future to further enhance their marketing and communication abilities.

## PHOTOS OF THE EVENT