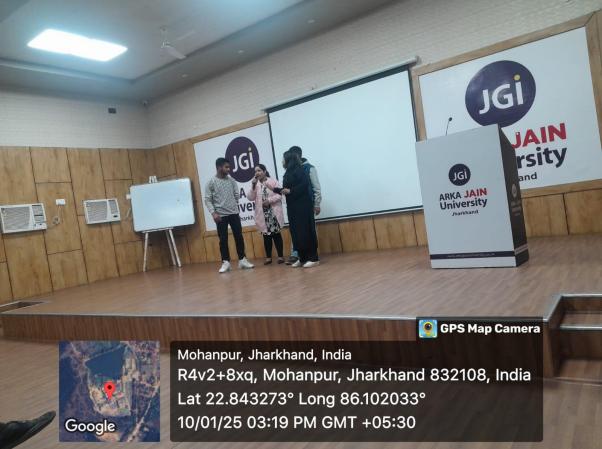

unication abilities.

Overall, the Launch Pad event was a grand success, leaving a lasting impact on the participants and setting a high benchmark for future editions of Aagaaz.





# **TAKEAWAY (OUTCOMES):**

The Launch Pad event reinforced the importance of creativity and effective communication in marketing. Students learned the art of persuasion through advertisements, developing skills that are valuable in real-world business scenarios. The event also emphasized teamwork, as participants had to collaborate to deliver a compelling presentation. Additionally, the theme "Peace & Trust" resonated throughout the event, promoting ethical and honest advertising practices.

#### POSTER OF THE EVENT



FOR PASSES CONTACT: 7411485210 / 7992256599





## PHOTOS OF THE EVENT



























# LIST OF PARTICIPANTS

|        |