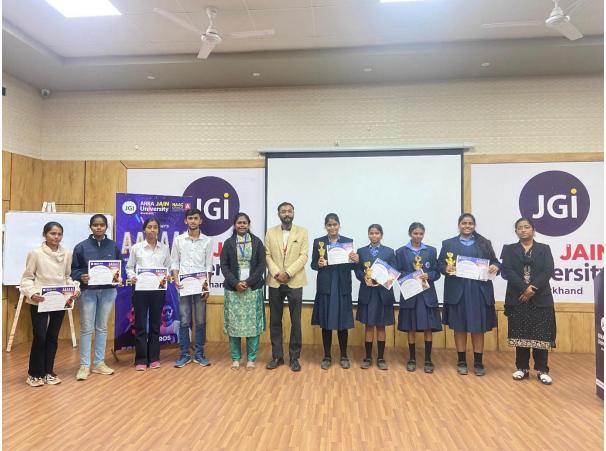

The event witnessed exceptional participation, with students displaying remarkable creativity and enthusiasm. Shiksha Niketan School emerged as the winner, securing a cash prize of Rs. 1000 along with certificates. All participants received certificates as a token of appreciation for their efforts and participation. The event successfully met its objective of providing students with an opportunity to develop and showcase their marketing and communication skills. Participants expressed their excitement and appreciation for the event, highlighting how it helped them enhance their confidence and creativity. Many students mentioned that the competition provided them with a platform to explore their potential and develop public speaking skills. The engaging and interactive nature of the event made it a memorable experience for all. Several students also suggested organizing similar competitions in the future to further enhance their marketing and communication abilities.

## PHOTOS OF THE EVENT