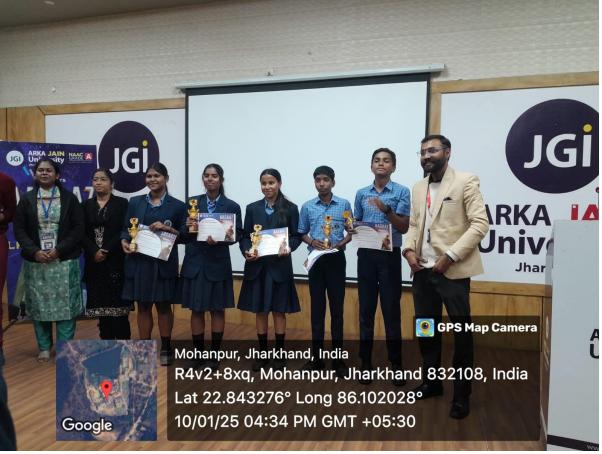

The event witnessed exceptional participation, with students displaying remarkable creativity and enthusiasm. Shiksha Niketan School emerged as the winner, securing a cash prize of Rs. 1000 along with certificates. All participants received certificates as a token of appreciation for their efforts and participation. The event successfully met its objective of providing students with an opportunity to develop and showcase their marketing and communication skills. Participants expressed their excitement and appreciation for the event, highlighting how it helped them enhance their confidence and creativity. Many students mentioned that the competition provided them with a platform to explore their potential and develop public speaking skills. The engaging and interactive nature of the event made it a memorable experience for all. Several students also suggested organizing similar competitions in the future to further enhance their marketing and communication abilities.

## PHOTOS OF THE EVENT