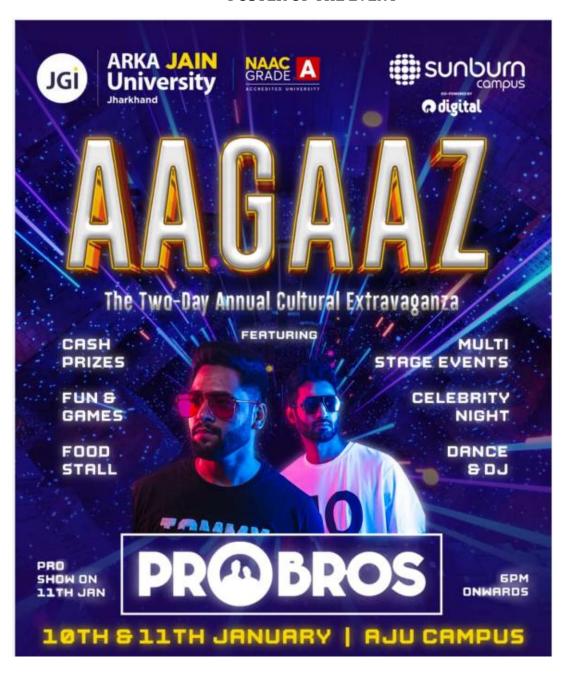

tition was judged based on creativity, presentation skills, marketing effectiveness, and overall impact. After an intense and entertaining round of performances, Siksha Niketan emerged as the winner, showcasing outstanding originality and execution, while RKMES secured the runner-up position with their impressive performance. The winners were felicitated with trophies and certificates in a grand award ceremony attended by faculty members, event coordinators, and special guests.

## **TAKEAWAY (OUTCOMES)**

The ADZAP competition was a **resounding success**, highlighting the innovative thinking and marketing potential of young minds. The event added an element of **fun and learning** to AAGAAZ 2024, leaving a lasting impact on both participants and spectators.





### POSTER OF THE EVENT



Figure 1: Poster of the event





# PHOTOS OF THE EVENT



Figure 2: Siksha Niketan the winning team



Figure 2: Team Siksha Niketan during their Idea presentation







Figure 3: Poster presentation during ADZAP







Figure 4: Creative by the students







Figure 5: Poster prepared by the students







Figure 6: Poster prepared by the students





# **LIST OF PARTICIPANTS**

|        |                               | JGI ARKA<br>Unive