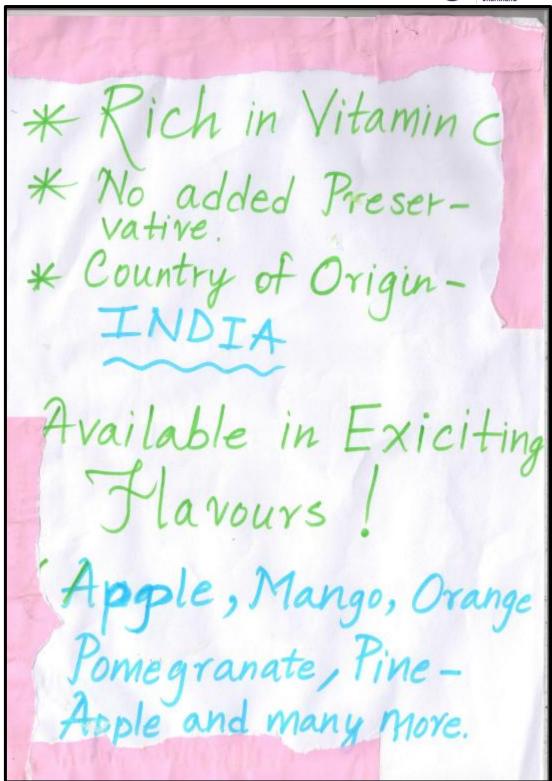

# PHOTOS OF THE EVENT

Figure 2: Siksha Niketan the winning team

Figure 2: Team Siksha Niketan during their Idea presentation

Figure 3: Poster presentation during ADZAP

Figure 4: Creative by the students

Figure 5: Poster prepared by the students

Figure 6: Poster prepared by the students