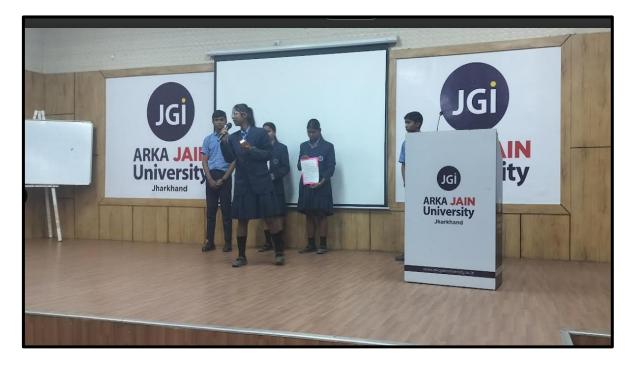

# PHOTOS OF THE EVENT

Figure 2: Siksha Niketan the winning team

Figure 2: Team Siksha Niketan during their Idea presentation

Figure 3: Poster presentation during ADZAP

Figure 4: Creative by the students

Figure 5: Poster prepared by the students