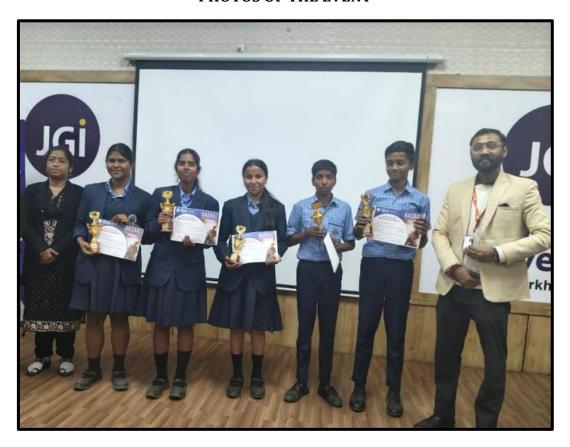

# PHOTOS OF THE EVENT

Figure 2: Siksha Niketan the winning team

Figure 2: Team Siksha Niketan during their Idea presentation

Figure 3: Poster presentation during ADZAP

Figure 4: Creative by the students

Figure 5: Poster prepared by the students