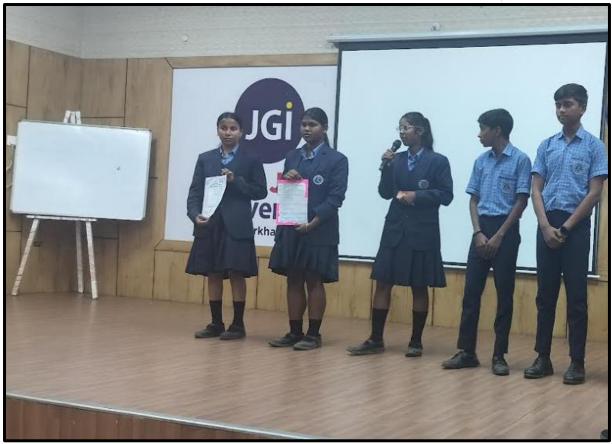

# PHOTOS OF THE EVENT

Figure 2: Siksha Niketan the winning team

Figure 2: Team Siksha Niketan during their Idea presentation

Figure 3: Poster presentation during ADZAP

Figure 4: Creative by the students

Figure 5: Poster prepared by the students