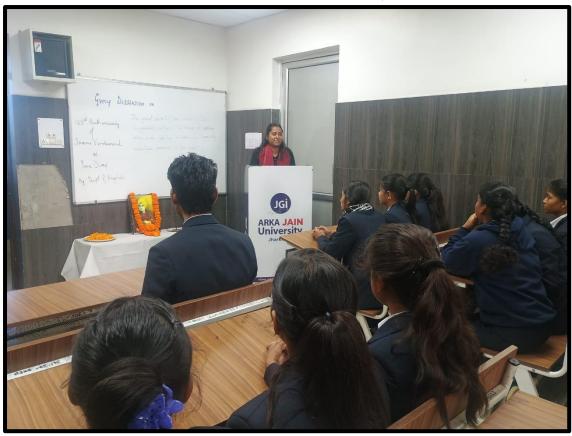

Topic for Group Discussion on "The great secret of true success, of true happiness, is this: the man or woman who asks for no return, the perfectly unselfish person, is the most successful." The programme began with the floral tribute by the faculties and students which was continued with the group discussion where the faculties as well students participated. They expressed their thoughts on the given topic and discussed how the philosophical thought is still relevant in today's time amongst the youth especially. The event was coordinated by Dr Rupa Sarkar.

# **GLIMPSE OF THE EVENT**

FIG 1: FLORAL TRIBUTE TO THE GREAT SAINT

FIG 2: GEO TAG PHOTO

FIG 3: STUDENTS SHARING THEIR THOUGHTS

FIG 4: FACULTIES AT DISCUSSION DURING THE EVENT

FIG 5: EVENT COORDINATED BY DR RUPA SARKAR