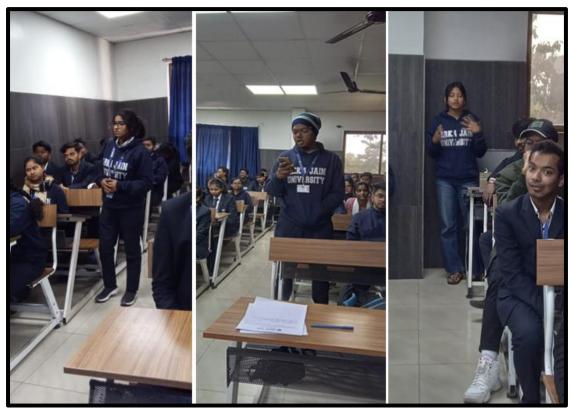

# **GLIMPSE OF THE EVENT**

FIG 1: FLORAL TRIBUTE TO THE GREAT SAINT

FIG 2: GEO TAG PHOTO

FIG 3: STUDENTS SHARING THEIR THOUGHTS

FIG 4: FACULTIES AT DISCUSSION DURING THE EVENT

FIG 5: EVENT COORDINATED BY DR RUPA SARKAR