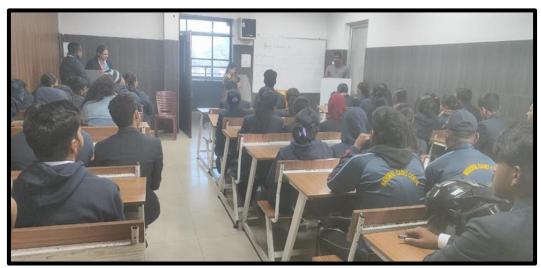

Topic for Group Discussion on "The great secret of true success, of true happiness, is this: the man or woman who asks for no return, the perfectly unselfish person, is the most successful." The programme began with the floral tribute by the faculties and students which was continued with the group discussion where the faculties as well students participated. They expressed their thoughts on the given topic and discussed how the philosophical thought is still relevant in today's time amongst the youth especially. The event was coordinated by Dr Rupa Sarkar.

# **GLIMPSE OF THE EVENT**

FIG 1: FLORAL TRIBUTE TO THE GREAT SAINT

FIG 2: GEO TAG PHOTO

FIG 3: STUDENTS SHARING THEIR THOUGHTS

FIG 4: FACULTIES AT DISCUSSION DURING THE EVENT

FIG 5: EVENT COORDINATED BY DR RUPA SARKAR