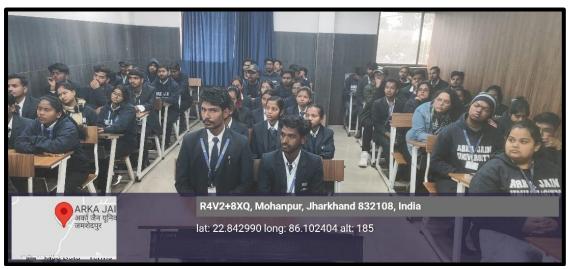

# **GLIMPSE OF THE EVENT**

FIG 1: FLORAL TRIBUTE TO THE GREAT SAINT

FIG 2: GEO TAG PHOTO

FIG 3: STUDENTS SHARING THEIR THOUGHTS

FIG 4: FACULTIES AT DISCUSSION DURING THE EVENT

FIG 5: EVENT COORDINATED BY DR RUPA SARKAR