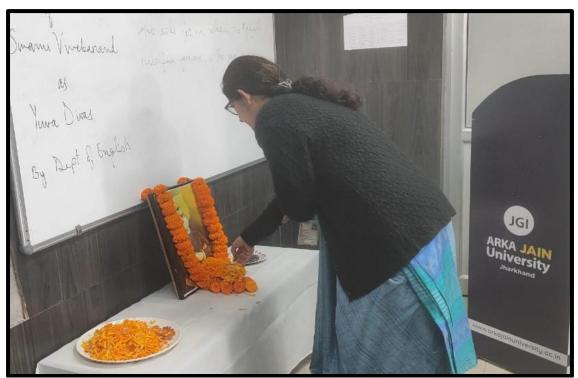

# **GLIMPSE OF THE EVENT**

FIG 1: FLORAL TRIBUTE TO THE GREAT SAINT

FIG 2: GEO TAG PHOTO

FIG 3: STUDENTS SHARING THEIR THOUGHTS

FIG 4: FACULTIES AT DISCUSSION DURING THE EVENT

FIG 5: EVENT COORDINATED BY DR RUPA SARKAR