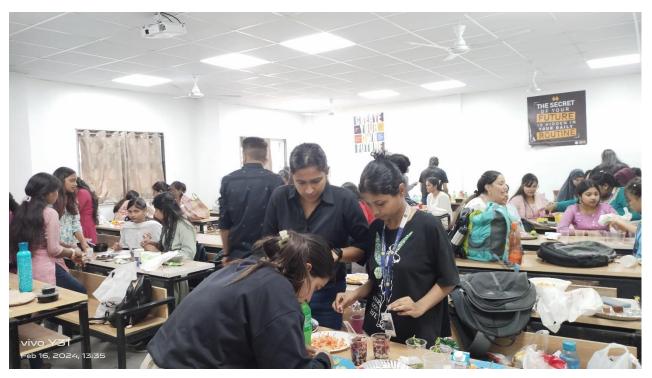

#### **OBJECTIVE:**

To provide a platform for participants to showcase their cooking talents and creativity.

**DETAILS:** The School of Commerce and Management conducted a Cook Mob on 16<sup>th</sup> feb 2024 for the students of BBA/BCom(H). The event was organized by Mr. Atul Pathak and Ms. Suman Kumari.

## **Photos of the Event**

**Students Preparing Food** 

**Students Preparing Food** 