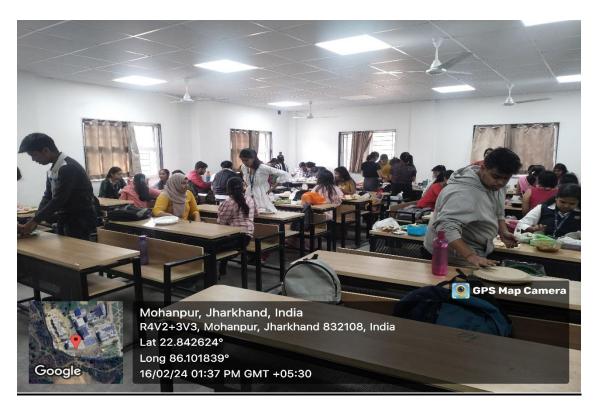

#### **OBJECTIVE:**

To provide a platform for participants to showcase their cooking talents and creativity.

**DETAILS:** The School of Commerce and Management conducted a Cook Mob on 16<sup>th</sup> feb 2024 for the students of BBA/BCom(H). The event was organized by Mr. Atul Pathak and Ms. Suman Kumari.

## **Photos of the Event**

**Students Preparing Food** 

**Students Preparing Food** 