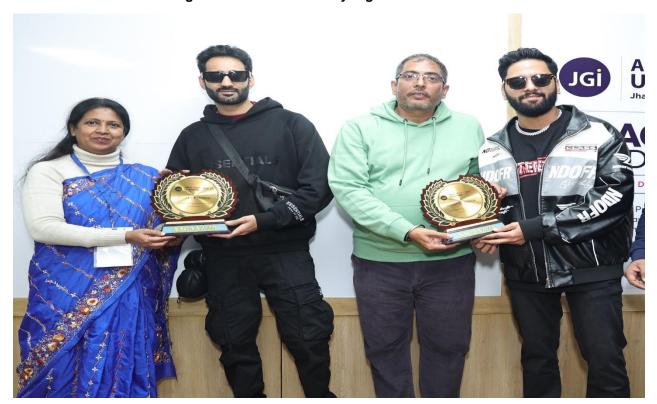

Figure 6: GPS Tagged Photo of Dance Competition in AAGAAZ 2025

Figure 7: Photo of Students participated in Recouteur

Figure 8: Photo of Celebrity Night- AAGAAZ 2025

Figure 9: Photo of Joint Registrar & Asst. Dean, SCOM presenting Momento to Celebrity-Progressive Brothers in AAGAAZ 2025