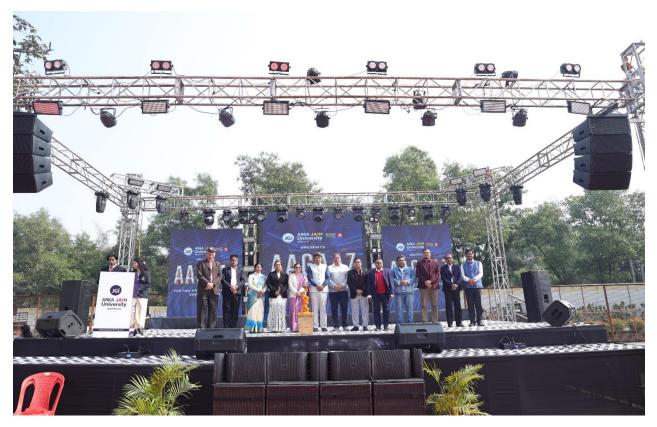

#### NOTICE

This is to inform all the students of the University that the Annual Cultural Programme Aagaaz-2025 is going to be organized on 10<sup>th</sup> and 11<sup>th</sup> of January, 2025 in the University Campus.

**DETAILS:** AAGAAZ is the two-day annual cultural fest of ARKA JAIN UNIVERSITY, organized by the students year after year. The fest includes a variety of cultural and technical events, celebrity performances, and competitions. Teaming up with friends boosts confidence and prepares students for their careers. These exciting events play a crucial role in shaping and strengthening a student's career. The students eagerly anticipate their annual cultural festival, which symbolizes a splendid fair-like event with numerous stalls, fun, and frolic. Participants from various schools, colleges, and institutes join in the competitions. The entire university takes on a festive atmosphere as students engage in fun-filled activities including games, competitions, food stalls, and shopping. Students are instrumental in securing good sponsorships for the events. Eminent artists, performers, and choreographers are involved, training promising and enthusiastic students in choreography, dance, and dramatization.