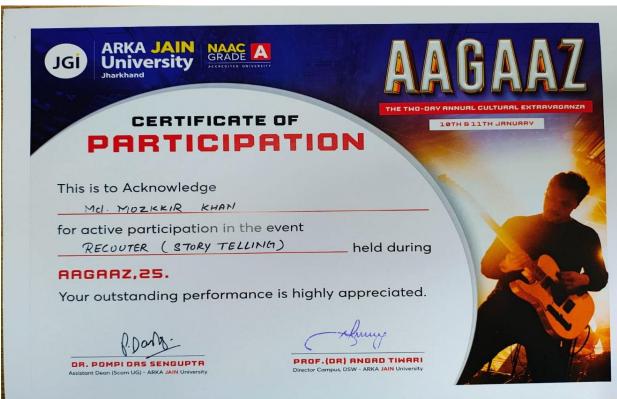

### RECOUTEUR (OFF STAGE EVENT)

Spin A Story

TIME - 10:00 AM TO 11:30 AM

#### **RULES:**

- No. of Participants: minimum of 3 participants and a maximum of 5 participants.
- There will be two rounds in the game
- Round 1: A topic will be given to the participants, and they will be required to explain it through gestures within a time limit
  of 3 minutes
- Round 2: Will require participants to use their creativity to generate an idea based on the topic from the first round. They
  will have a time limit of 10 minutes to come up with their idea, and then present it. Participants will be evaluated on how
  quickly they identified the topic, the creativity of their idea, and its execution within a time limit of 2 minutes.
- The ultimate goal of the game is to showcase creativity, quick thinking, and effective communication skills. The winner will
  be determined based on their performance across both the rounds.
- Prize Money (Winner): Rs. 1000
- Certificates to all the Participants