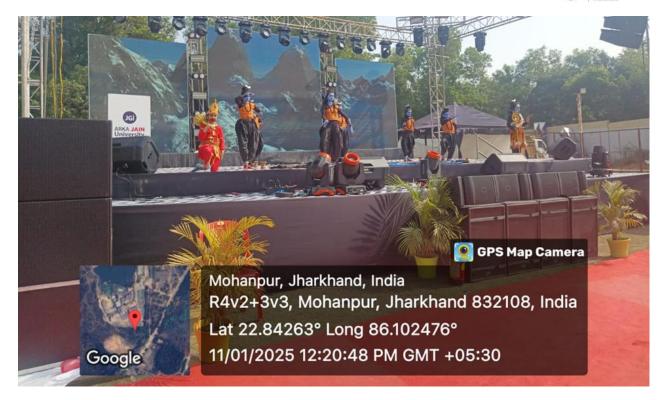

Figure 6: GPS Tagged Photo of Dance Competition in AAGAAZ 2025

Figure 7: Photo of Students participated in Recouteur

Figure 8: Photo of Celebrity Night- AAGAAZ 2025

Figure 9: Photo of Joint Registrar & Asst. Dean, SCOM presenting Momento to Celebrity-Progressive Brothers in AAGAAZ 2025