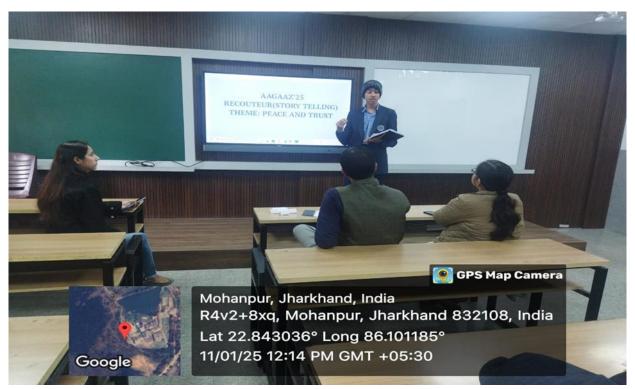

### RECOUTEUR (OFF STAGE EVENT)

Spin A Story

TIME - 10:00 AM TO 11:30 AM

#### **RULES:**

- No. of Participants: minimum of 3 participants and a maximum of 5 participants.
- There will be two rounds in the game
- Round 1: A topic will be given to the participants, and they will be required to explain it through gestures within a time limit
  of 3 minutes
- Round 2: Will require participants to use their creativity to generate an idea based on the topic from the first round. They
  will have a time limit of 10 minutes to come up with their idea, and then present it. Participants will be evaluated on how
  quickly they identified the topic, the creativity of their idea, and its execution within a time limit of 2 minutes.
- The ultimate goal of the game is to showcase creativity, quick thinking, and effective communication skills. The winner will
  be determined based on their performance across both the rounds.
- Prize Money (Winner): Rs. 1000
- Certificates to all the Participants