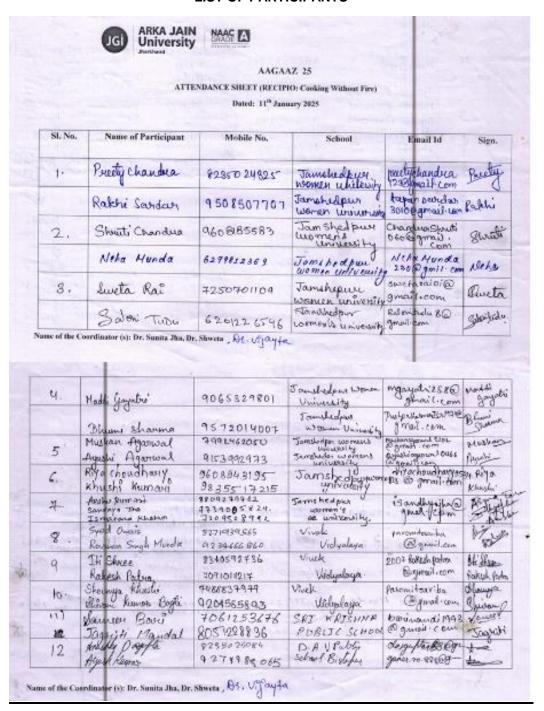

e, Opposite Asian Inn Hotel, Dhatkidih, Jamshedpur - 831001 Campus Address: Opposite Kerala Public School, Mohanpur, Gamharia, District Seraikela Kharsawan, Jharkhand - 832108

Figure 1 (b): Brochure of YUVA 3.0





### **Photos of the Event**



Figure 2: Group Photo of AAGAAZ 2025



Figure 3: Photo of Celebrity Night- AAGAAZ 2025







**Figure 4: Photo of Dance Competition Winners** 



Figure 5: GPS Tagged Photo of winners of Technica in AAGAAZ 2025







Figure 6: GPS Tagged Photo of Dance Competition in AAGAAZ 2025



Figure 7: Photo of Students participated in Recouteur







Figure 8: Photo of Celebrity Night- AAGAAZ 2025



Figure 9: Photo of Joint Registrar & Asst. Dean, SCOM presenting Momento to Celebrity-Progressive Brothers in AAGAAZ 2025





#### LIST OF PARTICIPANTS











#### AAGAAZ' 25

#### ATTENDANCE SHEET TERRACOTTA

Thome: Nature & Wild Life Dated: 10° January 2025

Name of Participant Mobile No. School Email 14 Sign. No. NIKELE akshaynat TTE

ETAN TOLOG. Singh 1012

OREGINAL I for

ETAN and rejat 65 90

ETAN 304 HAM12812

16 EGMON Low 3 36968 7979835290 SHIKSHMAIKET SHIKSHAMIKE TAN 2. 9/100024800 RAHUL SINGH SHIKSHAMILE TA 3. NATARAITIN 92634910 #HOW RTRAILI BOY SHIKSHANIK ETAN 4. K-SUSANTH Tupammahanty & (5) RUPAMIN MAHAUN 203082236 SHIKSHA WI KETAN SCHWY KUMPR 1204201510 VIVEK VIDYALAYA 6, 7. SHOUMYA KHUSHI THERETHAN UNDER UTDYNIAYA SHIYAMKUMAR R 229402P Kirser MAEK AIDAVITAN \$20 818 22 93 VIVER VIDYALD Lapor q. DIPIKA JHA JAMSHEDFUR Kumani Toshani 4614 Palme WOMEN'S COMMERCY (Egmail Com 963179240 JAMSHEDPUR to. ROSHANI KUMARI 993 95 239