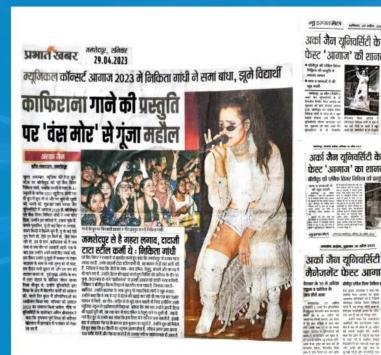

**DAY-2 (11-01-2025)** - On the second day of AAGAAZ '25, a total of 19 schools, colleges, and institutes participated, with around 380 nominations across various events. The day featured eight exciting on-stage and off-stage events including Recouteur, Recipio, Melodia, Henna Artem, Saltito Individual, Duet & Group. The highlight of the evening was the Celebrity Night, headlined by the renowned DJ duo Progressive Brothers from Sunburn

Campus. Esteemed judges from the fields of art, music, and dance evaluated the events, and attractive prizes were awarded to the winners.

**TAKEAWAYS:** Through AAGAAZ, we aim to embrace everything from creativity and innovation to planning and strategy, combining fun and learning through various management activities and competitions. It is a blend of a wide spectrum of formal and informal events that incorporate an array of intellectual and entertaining competitions. This allows students to showcase their skills and win exciting prizes. Our goal is to encourage talent from different colleges and provide a platform to promote healthy competition among the budding managers in our city.