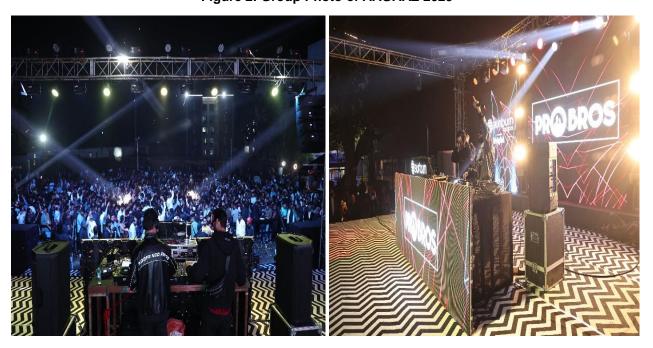

**DAY-2 (11-01-2025)** - On the second day of AAGAAZ '25, a total of 19 schools, colleges, and institutes participated, with around 380 nominations across various events. The day featured eight exciting on-stage and off-stage events including Recouteur, Recipio, Melodia, Henna Artem, Saltito Individual, Duet & Group. The highlight of the evening was the Celebrity Night, headlined by the renowned DJ duo Progressive Brothers from Sunburn

Campus. Esteemed judges from the fields of art, music, and dance evaluated the events, and attractive prizes were awarded to the winners.

**TAKEAWAYS:** Through AAGAAZ, we aim to embrace everything from creativity and innovation to planning and strategy, combining fun and learning through various management activities and competitions. It is a blend of a wide spectrum of formal and informal events that incorporate an array of intellectual and entertaining competitions. This allows students to showcase their skills and win exciting prizes. Our goal is to encourage talent from different colleges and provide a platform to promote healthy competition among the budding managers in our city.

Figure 6: GPS Tagged Photo of Dance Competition in AAGAAZ 2025

Figure 7: Photo of Students participated in Recouteur

Figure 8: Photo of Celebrity Night- AAGAAZ 2025

Figure 9: Photo of Joint Registrar & Asst. Dean, SCOM presenting Momento to Celebrity-Progressive Brothers in AAGAAZ 2025