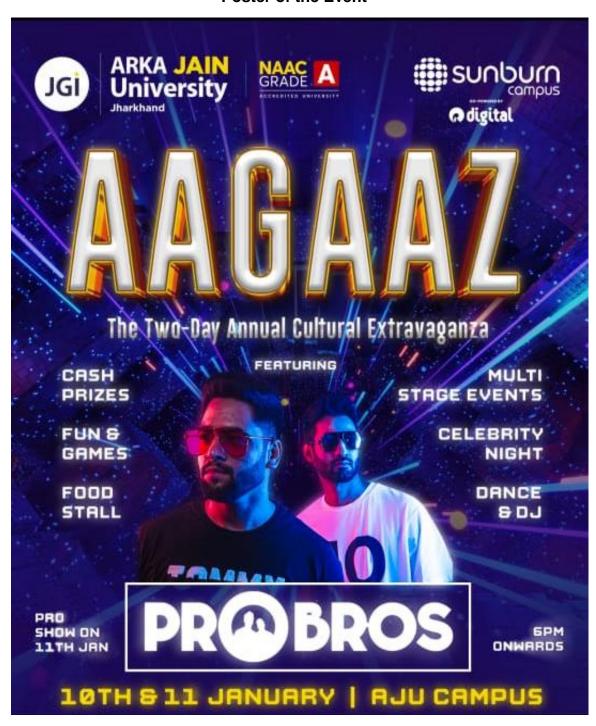

#### Poster of the Event

Figure 1 (a): Poster of AAGAAZ'25

**DAY-2 (11-01-2025)** - On the second day of AAGAAZ '25, a total of 19 schools, colleges, and institutes participated, with around 380 nominations across various events. The day featured eight exciting on-stage and off-stage events including Recouteur, Recipio, Melodia, Henna Artem, Saltito Individual, Duet & Group. The highlight of the evening was the Celebrity Night, headlined by the renowned DJ duo Progressive Brothers from Sunburn

Campus. Esteemed judges from the fields of art, music, and dance evaluated the events, and attractive prizes were awarded to the winners.

**TAKEAWAYS:** Through AAGAAZ, we aim to embrace everything from creativity and innovation to planning and strategy, combining fun and learning through various management activities and competitions. It is a blend of a wide spectrum of formal and informal events that incorporate an array of intellectual and entertaining competitions. This allows students to showcase their skills and win exciting prizes. Our goal is to encourage talent from different colleges and provide a platform to promote healthy competition among the budding managers in our city.