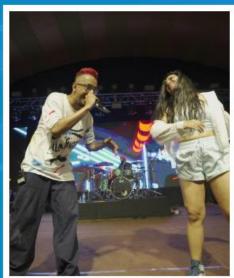

**DAY-2 (11-01-2025)** - On the second day of AAGAAZ '25, a total of 19 schools, colleges, and institutes participated, with around 380 nominations across various events. The day featured eight exciting on-stage and off-stage events including Recouteur, Recipio, Melodia, Henna Artem, Saltito Individual, Duet & Group. The highlight of the evening was the Celebrity Night, headlined by the renowned DJ duo Progressive Brothers from Sunburn

Campus. Esteemed judges from the fields of art, music, and dance evaluated the events, and attractive prizes were awarded to the winners.

**TAKEAWAYS:** Through AAGAAZ, we aim to embrace everything from creativity and innovation to planning and strategy, combining fun and learning through various management activities and competitions. It is a blend of a wide spectrum of formal and informal events that incorporate an array of intellectual and entertaining competitions. This allows students to showcase their skills and win exciting prizes. Our goal is to encourage talent from different colleges and provide a platform to promote healthy competition among the budding managers in our city.

Figure 6: GPS Tagged Photo of Dance Competition in AAGAAZ 2025

Figure 7: Photo of Students participated in Recouteur

Figure 8: Photo of Celebrity Night- AAGAAZ 2025

Figure 9: Photo of Joint Registrar & Asst. Dean, SCOM presenting Momento to Celebrity-Progressive Brothers in AAGAAZ 2025