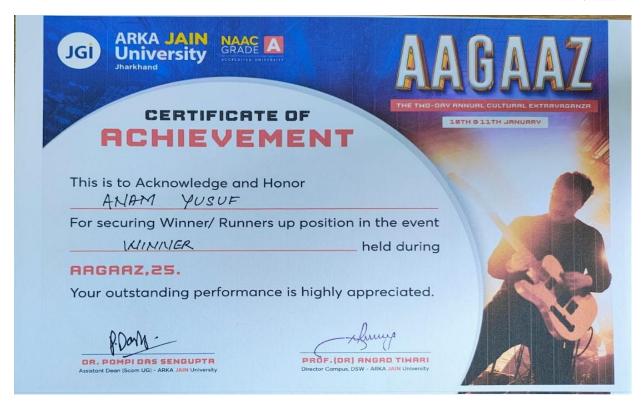

**DAY-2 (11-01-2025)** - On the second day of AAGAAZ '25, a total of 19 schools, colleges, and institutes participated, with around 380 nominations across various events. The day featured eight exciting on-stage and off-stage events including Recouteur, Recipio, Melodia, Henna Artem, Saltito Individual, Duet & Group. The highlight of the evening was the Celebrity Night, headlined by the renowned DJ duo Progressive Brothers from Sunburn

Campus. Esteemed judges from the fields of art, music, and dance evaluated the events, and attractive prizes were awarded to the winners.

**TAKEAWAYS:** Through AAGAAZ, we aim to embrace everything from creativity and innovation to planning and strategy, combining fun and learning through various management activities and competitions. It is a blend of a wide spectrum of formal and informal events that incorporate an array of intellectual and entertaining competitions. This allows students to showcase their skills and win exciting prizes. Our goal is to encourage talent from different colleges and provide a platform to promote healthy competition among the budding managers in our city.