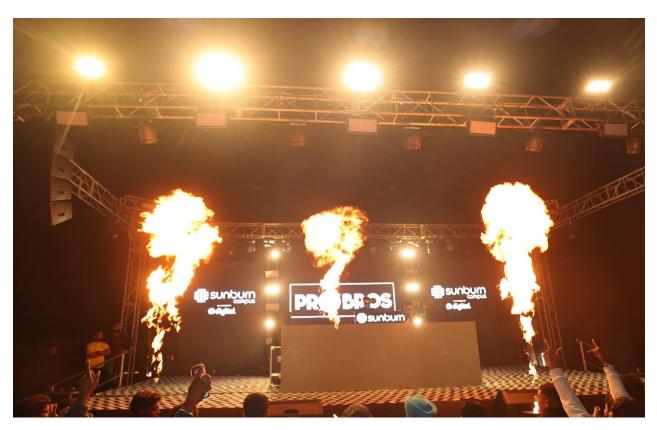

**DAY-2 (11-01-2025)** - On the second day of AAGAAZ '25, a total of 19 schools, colleges, and institutes participated, with around 380 nominations across various events. The day featured eight exciting on-stage and off-stage events including Recouteur, Recipio, Melodia, Henna Artem, Saltito Individual, Duet & Group. The highlight of the evening was the Celebrity Night, headlined by the renowned DJ duo Progressive Brothers from Sunburn

Campus. Esteemed judges from the fields of art, music, and dance evaluated the events, and attractive prizes were awarded to the winners.

**TAKEAWAYS:** Through AAGAAZ, we aim to embrace everything from creativity and innovation to planning and strategy, combining fun and learning through various management activities and competitions. It is a blend of a wide spectrum of formal and informal events that incorporate an array of intellectual and entertaining competitions. This allows students to showcase their skills and win exciting prizes. Our goal is to encourage talent from different colleges and provide a platform to promote healthy competition among the budding managers in our city.