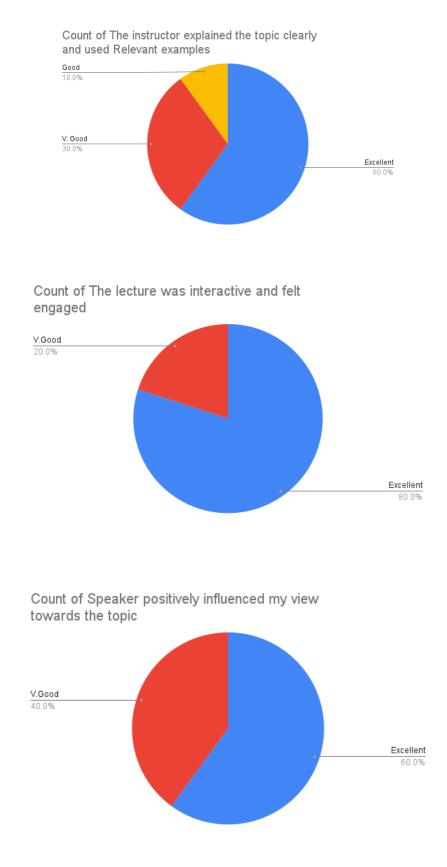

|                 |              |            |

Sudishi Sarlin Event Coordinator

P. David School of Conmetee and M. magement Arka Jam University, Jiw, shand

GRADE



#### **FEEDBACK ANALYSIS:**