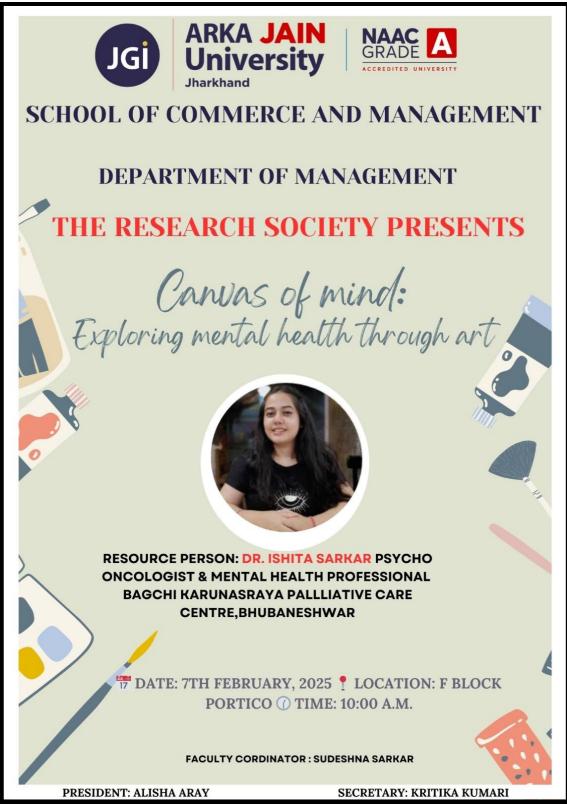

**POSTER OF THE EVENT** 

Figure 1: Poster of the Event Workshop on Canvas of Mind: Exploring Mental Health Through Art