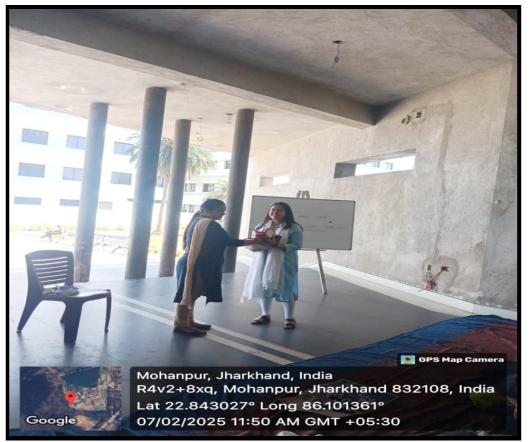

## **PHOTOS OF THE EVENT:**

Figure 2: Geo Tagged group photo of the Guest Speaker with the students.

Figure 3: Geo Tagged Image of the guest Ishita Sarkar being felicitated by the program coordinator of Bcom Dr. Ankita Singh