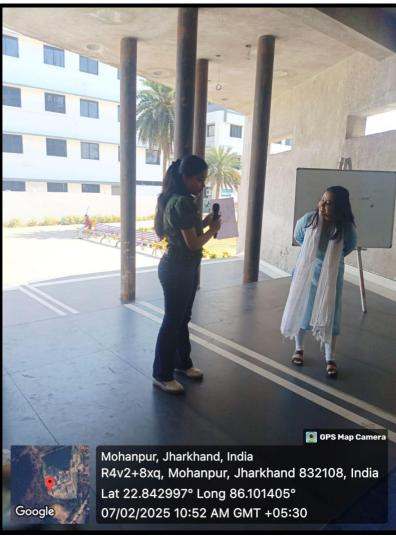

Figure 3: Geo Tagged Image of the student participating in the activity with the guest Speaker Ishita Sarkar.

GRADE