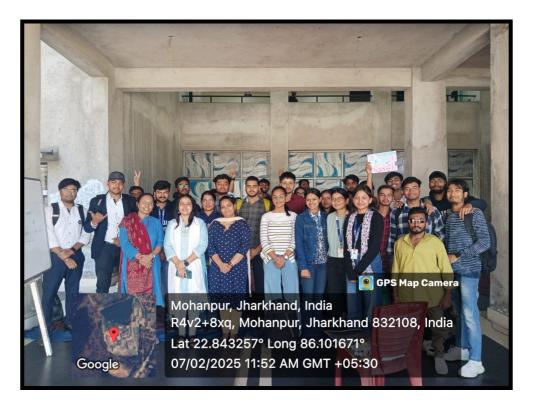

## **PHOTOS OF THE EVENT:**

Figure 2: Geo Tagged group photo of the Guest Speaker with the students.

Figure 3: Geo Tagged Image of the guest Ishita Sarkar being felicitated by the program coordinator of Bcom Dr. Ankita Singh