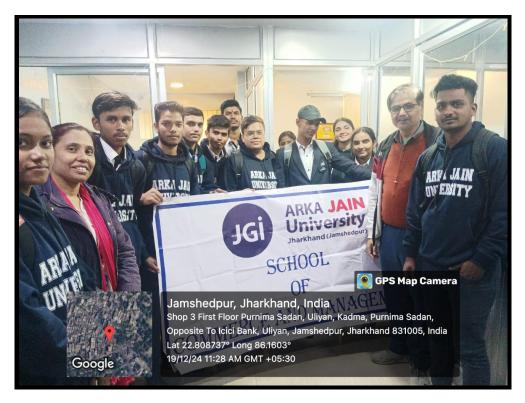

#### **DETAILS:**

On the 19th December 2024, the Department of Management (BBA) organized an industrial visit to Kathuria Consultancy and Investments, a stock brokerage firm located in Kadma. The visit was attended by 18 students from the Capital Market specialization of BBA Semester I. Mr Barun kr Jha accompanied the students on the first day, while Ms Sudeshna Sarkar led the group on the second day.

#### Photos of the event

Figure 2: Photo of the Event: Group photo of the students with the Event Coordinator

Figure 3: Photo of the Event: Instructor Explaining the Student