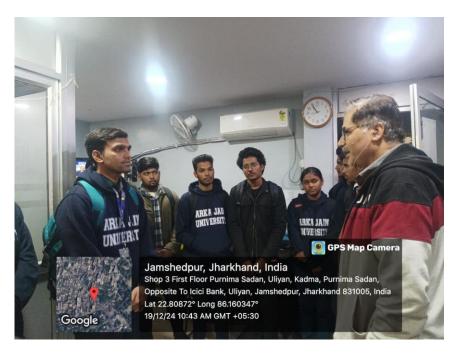

Upon arrival at the firm, the students were welcomed by Mr. Kathuria the owner of Kathuria Consultancy and Investments. He started the session by introducing the students to the basic principles of the stock market, focusing on the core functions of a stock brokerage firm. The students were exposed to the intricacies of trading, including the essential tools and platforms brokers use to execute trades and manage client portfolios.

#### Photos of the event

Figure 2: Photo of the Event: Group photo of the students with the Event Coordinator

Figure 3: Photo of the Event: Instructor Explaining the Student