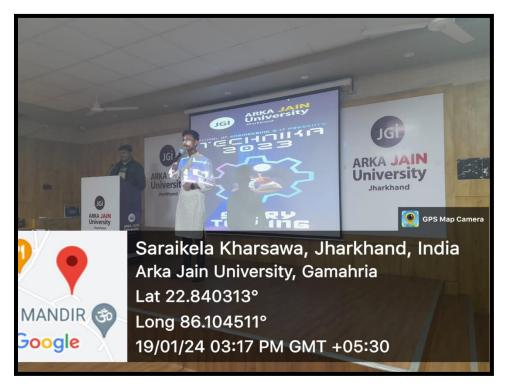

## PHOTOS OF THE EVENT

FIG 1: PARTICIPANTS ENTHRALLING AUDIENCES WITH 'ONCE UPON A TIME...'".

FIG 2: STORYTELLER WEAVING TALES OF WONDER

FIG 3: PARTICIPATES NARRATES STORY "FROM PAGES TO REALITY"

FIG 4: HONORABLE GUEST RECOGNIZING EXCELLENCE