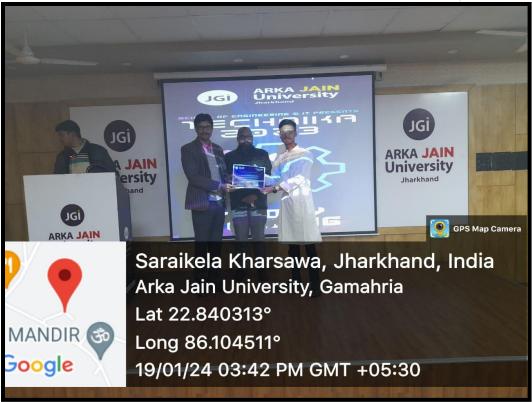

## PHOTOS OF THE EVENT

FIG 1: PARTICIPANTS ENTHRALLING AUDIENCES WITH 'ONCE UPON A TIME...'".

FIG 2: STORYTELLER WEAVING TALES OF WONDER

FIG 3: PARTICIPATES NARRATES STORY "FROM PAGES TO REALITY"

FIG 4: HONORABLE GUEST RECOGNIZING EXCELLENCE

FIG 5: HONORABLE GUEST RECOGNIZING EXCELLENCE

FIG 6: HONORABLE GUEST RECOGNIZING EXCELLENCE

FIG 7: HONORABLE GUEST RECOGNIZING EXCELLENCE

FIG 8: MOTIVATION SPEECH OF GUEST