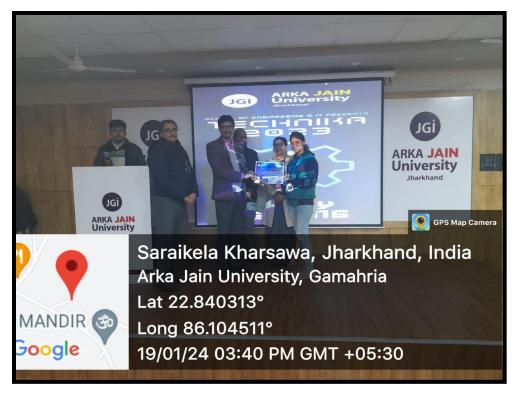

## PHOTOS OF THE EVENT

FIG 1: PARTICIPANTS ENTHRALLING AUDIENCES WITH 'ONCE UPON A TIME...'".

FIG 2: STORYTELLER WEAVING TALES OF WONDER

FIG 3: PARTICIPATES NARRATES STORY "FROM PAGES TO REALITY"

FIG 4: HONORABLE GUEST RECOGNIZING EXCELLENCE