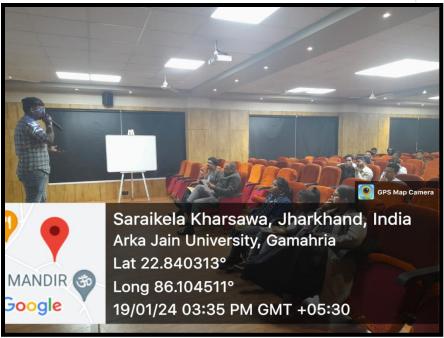

## PHOTOS OF THE EVENT

FIG 1: PARTICIPANTS ENTHRALLING AUDIENCES WITH 'ONCE UPON A TIME...'".

FIG 2: STORYTELLER WEAVING TALES OF WONDER

FIG 3: PARTICIPATES NARRATES STORY "FROM PAGES TO REALITY"

FIG 4: HONORABLE GUEST RECOGNIZING EXCELLENCE