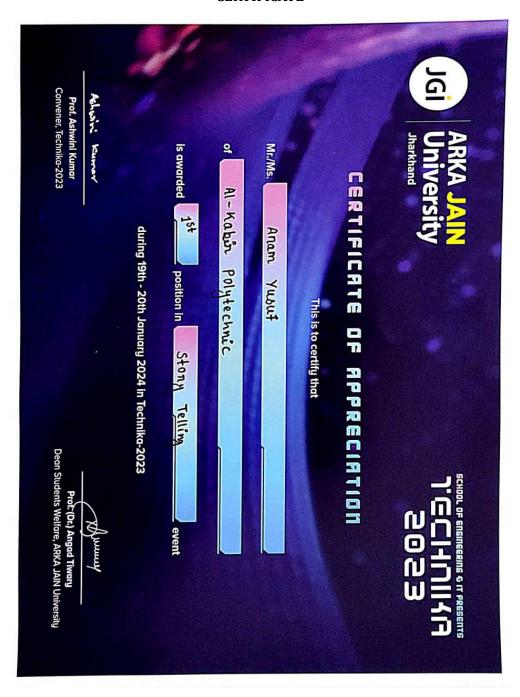

# Winner

| Anam  | Al-Kabir    | Diploma | 7763947866 | Anamyusuf93040@gmail.com  |
|-------|-------------|---------|------------|---------------------------|
| Yusuf | Polytechnic |         | 7703947000 | Anamyusui 73040@ginan.com |