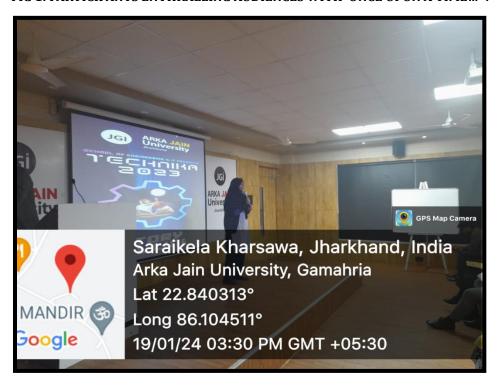

## PHOTOS OF THE EVENT

FIG 1: PARTICIPANTS ENTHRALLING AUDIENCES WITH 'ONCE UPON A TIME...'".

FIG 2: STORYTELLER WEAVING TALES OF WONDER

FIG 3: PARTICIPATES NARRATES STORY "FROM PAGES TO REALITY"

FIG 4: HONORABLE GUEST RECOGNIZING EXCELLENCE