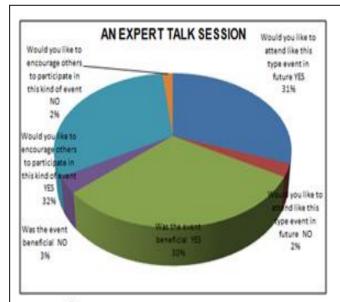

abad, Uttar Pradesh, India.

Associate Professor, MET Faculty of Pharmacy, MIT Campus, Ram Ganga Vihar, Phase-II, Moradabad

#### (MoU Partner)

Therapeutic Potential of Chitosan Based Porous Scaffold Incorporated with AgNPs and Various Bioactive Components from Herbal Extracts: A New Approach of Tissue Regeneration and Drug Delivery System



#### Date & Venue

13 January, 2025 SUSHRUTA Auditorium Time: 3:30 PM Onwards





#### PHOTOS OF THE EVENT





Fig.1 -Geotag glimpses of "An Expert Talk Session by Mrs. Madhushmita Sahu"







Fig. 2- Mrs. Madhusmita Sahu captivated the audience with her insightful session



Fig. 3- Students, Research scholars Faculty members engaged enthusiastically in the session absorbing valuable insights from the expert talk





#### **FEEDBACK ANALYSIS**









#### SCANNED COPY OF THE ORIGINAL ATTENDANCE

| e of  | metrone who Espa      | of York dam     | ARKA<br>University of the Control of th | OF PIL                                               | it  | Y<br>NCIM | GR                                               | ADE Date | ofil                                                                  | e Event:   | 18-61 | - A2 |            |      |                |    |    |    |
|-------|-----------------------|-----------------|--------------------------------------------------------------------------------------------------------------------------------------------------------------------------------------------------------------------------------------------------------------------------------------------------------------------------