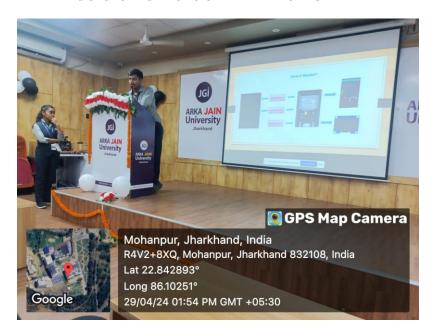

FIG 5: GEOTAG PHOTO OF THE KEYNOTE SPEAKER

FIG 6: PRESENTATION BY PARTICIPANTS

FIG 7: KEYNOTE SPEAKER SESSION

FIG 8: SPEECH BY VC SIR IN VALEDICTORY SESSION

FIG 9: COMPLETION OF THE INTERNATIONAL CONFERENCE