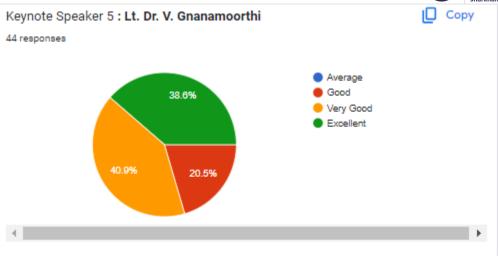

Day two of the conference was enlighten by four Keynote speakers

Dr. V.Gnanamoorthi, Assosiate Professor and Associate NCC officer, Department of Mechanical Engineering, University College of Engineering Villupuram Kakuppan, India, Dr. Mani Kant Paswan, Director Sant Longowal Institute of Engineering and Technology, Longowal, Punjab, India, Dr. Anurag Roy, MRSc, RSci, MIScT, FICS, Research Fellow, Faculty of environmental Science and Economy, Environment and sustainability Institute, University of Exeter, Pehryn Cornwall, United Kingdom, Dr. S. Mohamad Arif (MSc. PhD), Research Associate, DR. John Mc Cafferty group, Department of Medicines, University of Cambridge, United Kingdom.