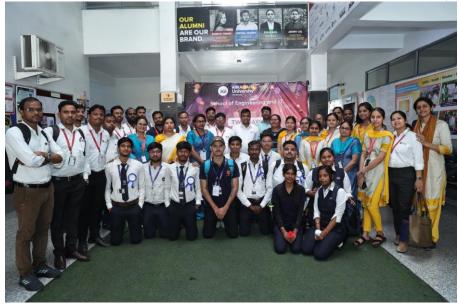

#### PHOTOS OF THE EVENT:

FIG 1: LAMP LIGHTING WITH DIGNITARIES AND INVITED GUEST

FIG 2: INAUGURAL OF THE INTERNATIONAL CONFERENCE

FIG 3: FELICITATION TO THE DIGNATRIES

FIG 4: OPENING OF CONFERENCE PROCEEDING

FIG 5: GEOTAG PHOTO OF THE KEYNOTE SPEAKER

FIG 6: PRESENTATION BY PARTICIPANTS

FIG 7: KEYNOTE SPEAKER SESSION

FIG 8: SPEECH BY VC SIR IN VALEDICTORY SESSION

FIG 9: COMPLETION OF THE INTERNATIONAL CONFERENCE