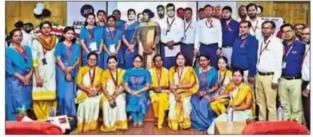

#### **About the Event:**

The conference was graced by guest Dr. Rina Sahu, Associate Professor, department of Metallurgical and Materials Engineering, NIT, Jamshedpur, and dr. Neha Agnihotri, Assistant Professor, Department of Physics, NIT, Jamshedpur. The Inaugural ceremony was graced by many dignitaries of Arka Jain University. Dr. Eshyaran Eiyar Sir, Vice Chancellor Arka Jain University, Dr S.S Razi, honourable chairperson Board of Management, Dr. Amit Kumar Srivastava, Director cum Registrar, Dr. Jasbir Singh Dhanjal, Joint Registrar, Dr. Angad Tiwary Sir, Dean of student welfare, Dr Arvind Pandey, IQAC Director, Dr. Ashwini Kumar, Chair person of International conference.

#### PHOTOS OF THE EVENT:

FIG 1: LAMP LIGHTING WITH DIGNITARIES AND INVITED GUEST

FIG 2: INAUGURAL OF THE INTERNATIONAL CONFERENCE

FIG 3: FELICITATION TO THE DIGNATRIES

FIG 4: OPENING OF CONFERENCE PROCEEDING