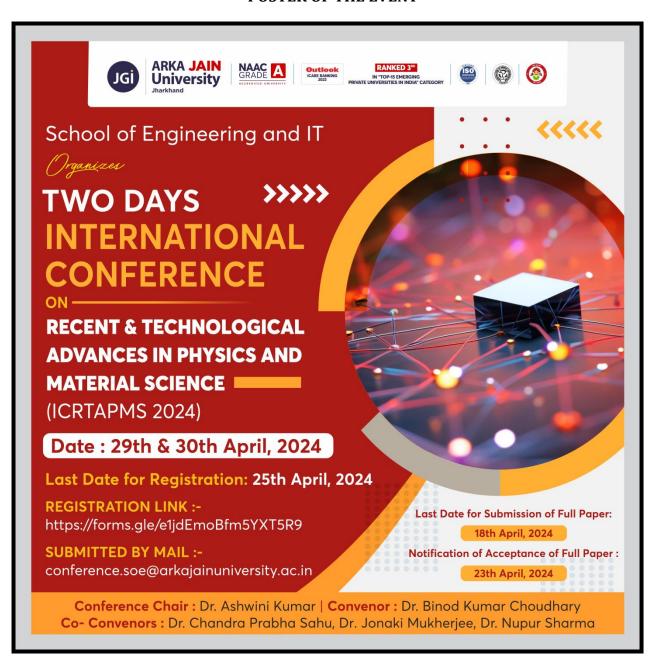

#### POSTER OF THE EVENT

POSTER OF INTERNATIONAL CONFERENCE ON "RECENT AND TECHNOLOGICAL ADVANCES IN PHYSICS AND MATERIAL SCIENCE

### TWO DAYS INTERNATIONAL CONFERENCE ON "RECENT AND TECHNOLOGICAL ADVANCES IN PHYSICS AND MATERIAL SCIENCE (ICRTAPMS -2024)"

| Date of Event          | 29/04/2024 & 30/04/2024                                                                                                      |
|------------------------|------------------------------------------------------------------------------------------------------------------------------|
| Name and Type of Event | Two Days Internatinal conference on Recent and<br>Technological advances in Physics and Material Science<br>(ICRTAPMS -2024) |
| Conference Chair       | Dr. Ashwini Kumar                                                                                                            |
| Convenor               | Dr. Binod Kumar Choudhary & Dr. Jonaki Mukherjee                                                                             |
| Co-Convenor            | Dr. ChandraPrabhaSahu & Dr. Nupur Sharma                                                                                     |
| No. of Participants    | 47                                                                                                                           |

Last Date for Registration: 25.04.24

Conference chair: Dr. Ashwini Kumar

#### Convener:

Dr. Binod Kumar Choudhary (dr.binod@arkajainuniversity.ac.in), 9431902781 Dr. Jonaki Mukerjee (dr.jonaki@arkajainuniversity.ac.in), 8902464892

#### Coordinators:

Dr. Nupur Sharma (dr.anup@arkajainuniversity.ac.in), 964925182

Dr. Chandra Prabha Sahu (dr.chandra@arkajainuniversity.ac.in), 9128329236

Dr. Ashwini Kumar Asst. Dean School of Engg. & IT ARKA JAIN University, Jharkhand-832108