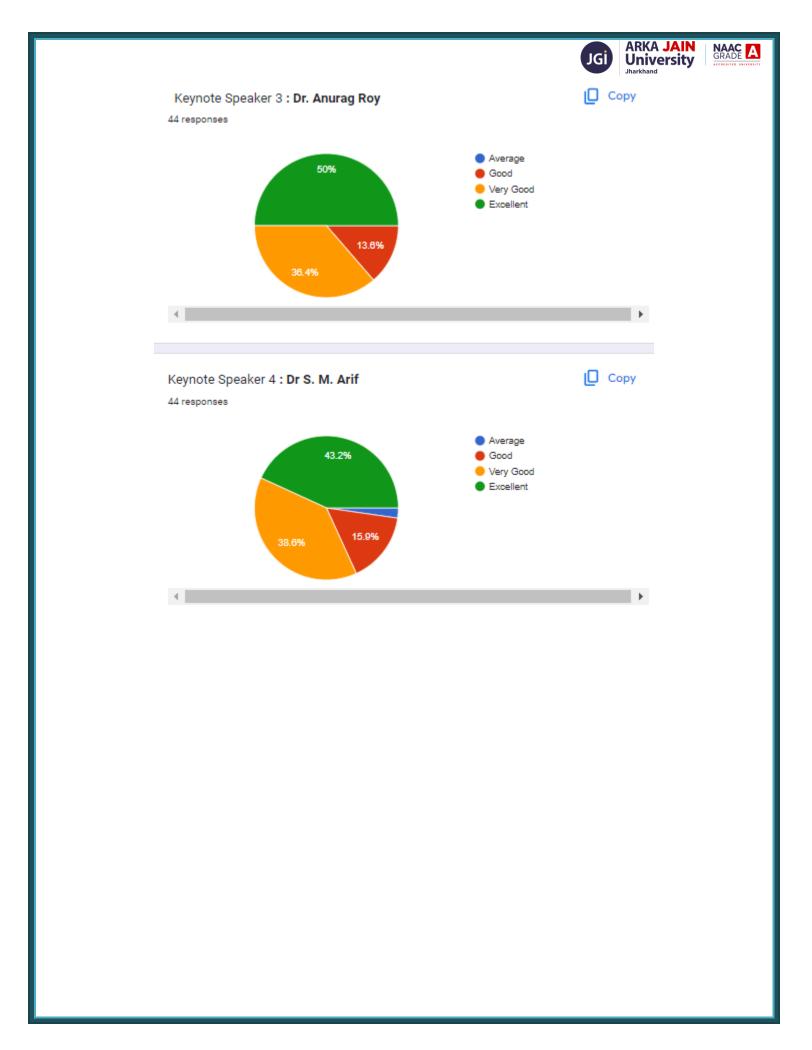

Day two of the conference was enlighten by four Keynote speakers

Dr. V.Gnanamoorthi, Assosiate Professor and Associate NCC officer, Department of Mechanical Engineering, University College of Engineering Villupuram Kakuppan, India, Dr. Mani Kant Paswan, Director Sant Longowal Institute of Engineering and Technology, Longowal, Punjab, India, Dr. Anurag Roy, MRSc, RSci, MIScT, FICS, Research Fellow, Faculty of environmental Science and Economy, Environment and sustainability Institute, University of Exeter, Pehryn Cornwall, United Kingdom, Dr. S. Mohamad Arif (MSc. PhD), Research Associate, DR. John Mc Cafferty group, Department of Medicines, University of Cambridge, United Kingdom.