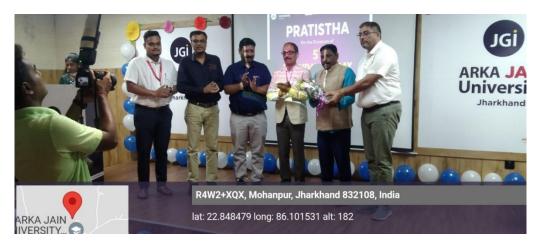

**DETAILS:** On July 12th, 2024, the students of the School of Pharmacy at ARKA JAIN University initiated the Pratistha 2024 celebrations with an impactful flash mob. This performance aimed to raise awareness about de-addiction and extend an invitation to the university community to join the 5th Foundation Day celebration of the School of Pharmacy. On July 15th, 2024 An Awareness Rally was conducted to mark the auspicious day. The day commenced with an awareness rally at Mohanpur Village at 9:00 AM. This rally aimed to educate the public about the harms of addiction and promote a healthy, addiction-free lifestyle. Students, faculty, and local residents participated enthusiastically, making the event a grand success. Following the rally, all participants assembled at Block B Seminar Hall for the main cultural program. The event was graced by esteemed dignitaries: Mr. Dharmendra Singh, EC Member, Pharmacy Council of India, Dr. Amit Srivastava, Registrar, Dr. Jasbir Singh Dhanjal, Joint Registrar, Mr. Nand Jha, Deputy Registrar, Mr. Arvind Pandey, IQAC Director, Dr. Angad Tiwary, DSW, Dr. Jyotirmaya Sahoo, Dean, School of Health and Allied Sciences, Deans and HODs of various other departments of the university. The program began with a warm welcome to the Guest of Honour, Mr. Dharmendra Singh, who was presented with a bouquet and a shawl. The lamp lighting ceremony followed, involving students, dignitaries, and the founders of the School of Pharmacy. The dignitaries and the Guest of Honour launched the official T-shirt of the event, symbolizing the unity and spirit of the School of Pharmacy. Ms. Shreya, a B. Pharm student, set a vibrant tone for the event with her dance. A melodious song was sung by Purbasha, captivating the audience with her voice. A celebratory cake cutting ceremony marked the auspicious occasion, involving all attendees. Dignitaries and students shared their experiences and memories related to the School of Pharmacy, highlighting its growth and achievements since its establishment on July 15th, 2019.