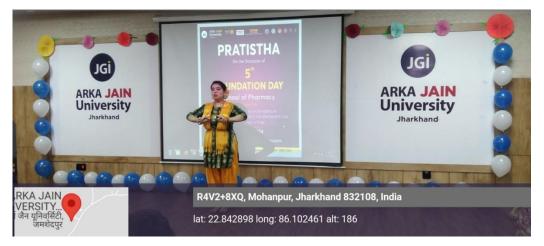

A visual presentation showcased the journey of the School of Pharmacy from its inception to the present day, reflecting on its milestones and accomplishments. Students performed various cultural dances, followed by a ramp walk displaying the diverse traditional attire of different states of India. These performances were well-received and appreciated by the