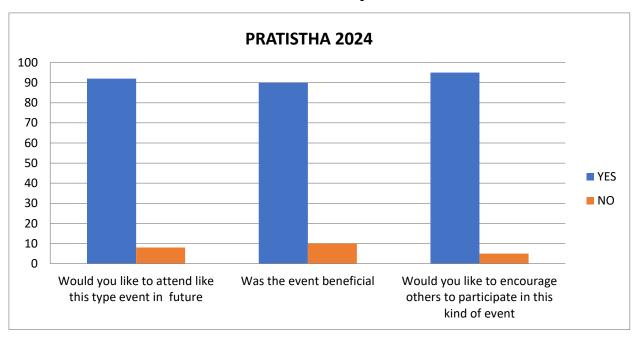

dation day event in a college include fostering a sense of unity and collaboration among students, faculty, and staff, and recognizing their contributions, which boosts motivation. The event also raises public awareness on important issues, enhances the institution's visibility, and showcases talents and achievements, highlighting a commitment to excellence. Additionally, it helps set future goals and inspires innovation for continuous growth and improvement.





#### POSTER OF THE EVENT







#### PHOTOS OF THE EVENT



Fig.1: Welcoming of Mr. Dharmendra Singh by the Dignitaries



Fig.2: Ms. Shreya B.Pharm student performing the inaugural dance on the auspicious occasion



Fig.3: Students performing Flash mob as a promotional activity for Pratistha 2024





## **Feedback Analysis**









### **Participants**



| ne of | the Event: PRATIST    | THA 5M       | FOUNDATION D                   | gistra | tion | cum  |   |                                           |               | Date of the Event | 15 07 44                                                 | r to                   |      |      |    |   |    |
|-------|-----------------------|--------------|--------------------------------|--------|------|------|---|-------------------------------------------|---------------|-------------------|----------------------------------------------------------|------------------------|------|------|----|---|----|
| SI.   | Name of the Candidate | Enrolment No | Signature of the               |        |      |      |   |                                           | Attendance