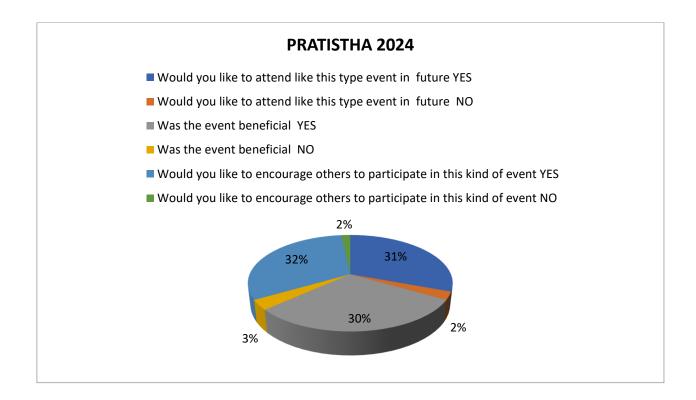

tion day event in a college include fostering a sense of unity and collaboration among students, faculty, and staff, and recognizing their contributions, which boosts motivation. The event also raises public awareness on important issues, enhances the institution's visibility, and showcases talents and achievements, highlighting a commitment to excellence. Additionally, it helps set future goals and inspires innovation for continuous growth and improvement.





#### POSTER OF THE EVENT







#### PHOTOS OF THE EVENT



Fig.1: Welcoming of Mr. Dharmendra Singh by the Dignitaries



Fig.2: Ms. Shreya B.Pharm student performing the inaugural dance on the auspicious occasion



Fig.3: Students performing Flash mob as a promotional activity for Pratistha 2024





## **Feedback Analysis**









### **Participants**



| ne of | the Event: PRATIST    | THA 5M       | FOUNDATION D                   | gistra | tion | cum  |   |                                           |               | Date of the Event | 15 07 44                                                 | r to                   |      |      |    |   |    |
|-------|-----------------------|--------------|--------------------------------|--------|------|------|---|-------------------------------------------|---------------|-------------------|----------------------------------------------------------|------------------------|------|------|----|---|----|
| SI.   | Name of the Candidate | Enrolment No | Signature of the               |        |      |      |   |                                           | Attendance    |