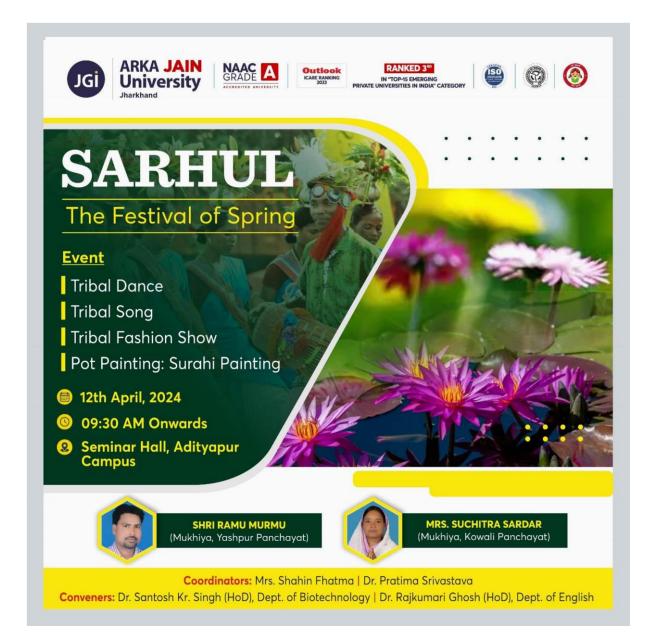

#### **SARHUL**

| Date of Event      | 12-04-24                              |
|--------------------|---------------------------------------|
| Name of the Event  | SARHUL                                |
| Type of the Event  | Cultural Event: To celebrate Sarhul   |
| Conducted by       | Shahin Fatma & Dr. Pratima Srivastava |
| No. Of Participant | 57                                    |

**Objective:** Sarhul is the main event of the Tribal population of Jharkhand. The literal meaning of Sarhul is worship of Sal tree. The tribes in Jharkhand believe that Sarhul is thee abode of goddess Sarna, who protect the village from all the natural calamities and disasters. The objective of the event is to make students aware about rich Tribal heritage anf culture of Jharkhand. Students will get the chance to participate in events like, Tribal Dance Performance, Tribal Fashion show, Pot/Surahi Painting completion.

**Details of the Event:** Department of Biotechnology and Department of English organised the event to celebrate the festival of Sarhul. The chief guest of the event were Sri Ram Murmu, (Mukhiya Yashpur Panchayat) and Mrs. Suchitra Sardar (Mukhiya Kowali Panchayat). The event started with the lamp lightening and welcoming the guest. The event was graced by the presence of Dr. Angad Tiwari (Dean Student Welfare) and Dr. S.S. Razi (Chairperson, Board of Management AJU). The welcome speech was given by Dr. Jyotirmaya Sahu (Dean, School of Health and Allied Science, AJU). The event included Tribal dance performance by the students of B.Sc. Biotechnology and B.Sc. Nursing. Fashion show was presented by the students to showcase the rich tribal culture of Jharkhand. Pot Painting/Surahi Painting competition was organised for the students to present their creativity. The Competition was judged by Mrs. Manisha Singh (Faculty, Department of Fashion Design).