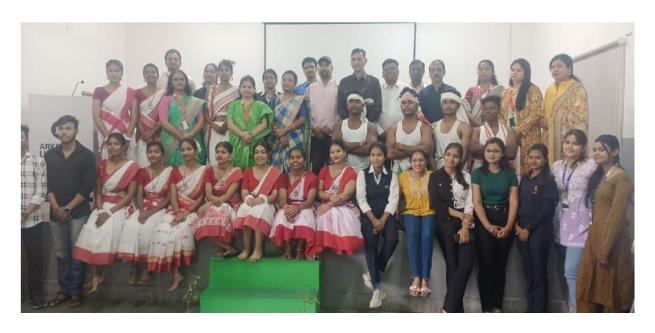

Fig 3: All the Faculty members and participants with Chief guests Mrs. Suchitra Sardar and Mr. Ramu Murmu

Fig 4: Lamp lightening: All the dignitaries and faculties of AJU along with the chief guest

Fig 5: Students of B.Sc. Biotechnology 4th semester presented a Tribal Dance and Tribal Fashion show