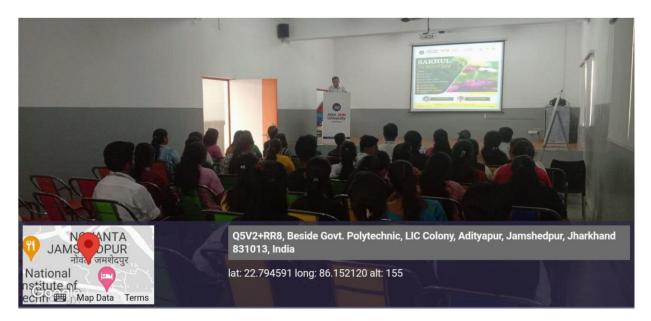

#### **GLIMPSE OF THE EVENT**

Fig 1. Welcome address by Dr. Jyotirmaya Sahu (Dean School of Health and Allied Science)

Fig 2: Speech delivered by Dr. Prof S.S. Razi (Chairperson, Board of Management ArkaJain University)