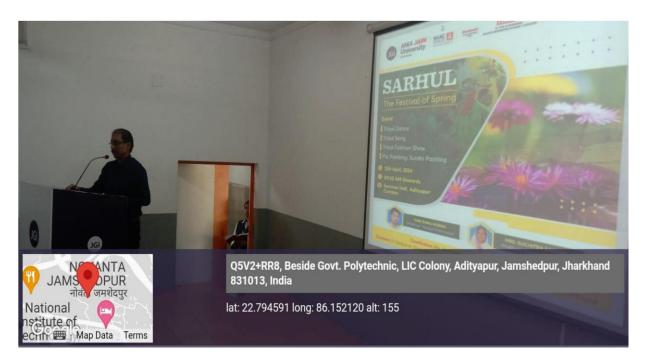

#### **GLIMPSE OF THE EVENT**

Fig 1. Welcome address by Dr. Jyotirmaya Sahu (Dean School of Health and Allied Science)

Fig 2: Speech delivered by Dr. Prof S.S. Razi (Chairperson, Board of Management ArkaJain University)