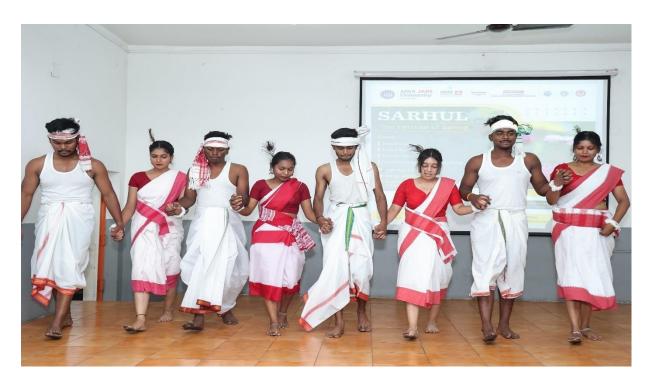

**Details of the Event:** Department of Biotechnology and Department of English organised the event to celebrate the festival of Sarhul. The chief guest of the event were Sri Ram Murmu, (Mukhiya Yashpur Panchayat) and Mrs. Suchitra Sardar (Mukhiya Kowali Panchayat). The event started with the lamp lightening and welcoming the guest. The event was graced by the presence of Dr. Angad Tiwari (Dean Student Welfare) and Dr. S.S. Razi (Chairperson, Board of Management AJU). The welcome speech was given by Dr. Jyotirmaya Sahu (Dean, School of Health and Allied Science, AJU). The event included Tribal dance performance by the students of B.Sc. Biotechnology and B.Sc. Nursing. Fashion show was presented by the students to showcase the rich tribal culture of Jharkhand. Pot Painting/Surahi Painting competition was organised for the students to present their creativity. The Competition was judged by Mrs. Manisha Singh (Faculty, Department of Fashion Design).

Fig 3: All the Faculty members and participants with Chief guests Mrs. Suchitra Sardar and Mr. Ramu Murmu

Fig 4: Lamp lightening: All the dignitaries and faculties of AJU along with the chief guest

Fig 5: Students of B.Sc. Biotechnology 4th semester presented a Tribal Dance and Tribal Fashion show