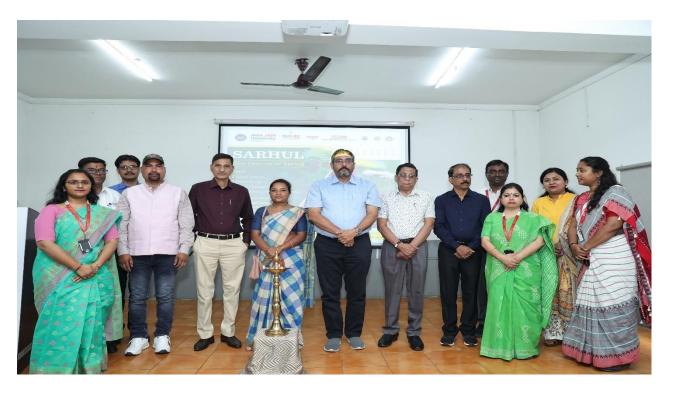

**Details of the Event:** Department of Biotechnology and Department of English organised the event to celebrate the festival of Sarhul. The chief guest of the event were Sri Ram Murmu, (Mukhiya Yashpur Panchayat) and Mrs. Suchitra Sardar (Mukhiya Kowali Panchayat). The event started with the lamp lightening and welcoming the guest. The event was graced by the presence of Dr. Angad Tiwari (Dean Student Welfare) and Dr. S.S. Razi (Chairperson, Board of Management AJU). The welcome speech was given by Dr. Jyotirmaya Sahu (Dean, School of Health and Allied Science, AJU). The event included Tribal dance performance by the students of B.Sc. Biotechnology and B.Sc. Nursing. Fashion show was presented by the students to showcase the rich tribal culture of Jharkhand. Pot Painting/Surahi Painting competition was organised for the students to present their creativity. The Competition was judged by Mrs. Manisha Singh (Faculty, Department of Fashion Design).

#### **GLIMPSE OF THE EVENT**

Fig 1. Welcome address by Dr. Jyotirmaya Sahu (Dean School of Health and Allied Science)

Fig 2: Speech delivered by Dr. Prof S.S. Razi (Chairperson, Board of Management ArkaJain University)

Fig 3: All the Faculty members and participants with Chief guests Mrs. Suchitra Sardar and Mr. Ramu Murmu

Fig 4: Lamp lightening: All the dignitaries and faculties of AJU along with the chief guest

Fig 5: Students of B.Sc. Biotechnology 4th semester presented a Tribal Dance and Tribal Fashion show