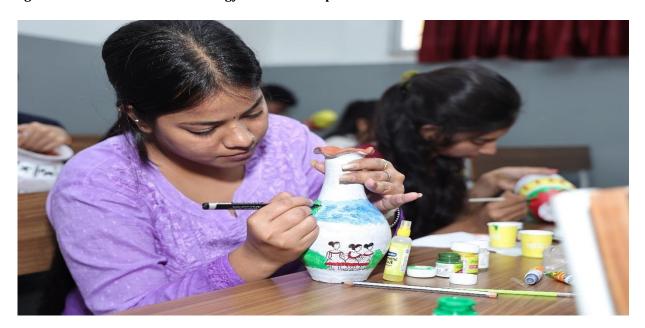

**Details of the Event:** Department of Biotechnology and Department of English organised the event to celebrate the festival of Sarhul. The chief guest of the event were Sri Ram Murmu, (Mukhiya Yashpur Panchayat) and Mrs. Suchitra Sardar (Mukhiya Kowali Panchayat). The event started with the lamp lightening and welcoming the guest. The event was graced by the presence of Dr. Angad Tiwari (Dean Student Welfare) and Dr. S.S. Razi (Chairperson, Board of Management AJU). The welcome speech was given by Dr. Jyotirmaya Sahu (Dean, School of Health and Allied Science, AJU). The event included Tribal dance performance by the students of B.Sc. Biotechnology and B.Sc. Nursing. Fashion show was presented by the students to showcase the rich tribal culture of Jharkhand. Pot Painting/Surahi Painting competition was organised for the students to present their creativity. The Competition was judged by Mrs. Manisha Singh (Faculty, Department of Fashion Design).

Fig 6: Students from different departments of AJU participated in Pot Painting/Surahi Painting Competition