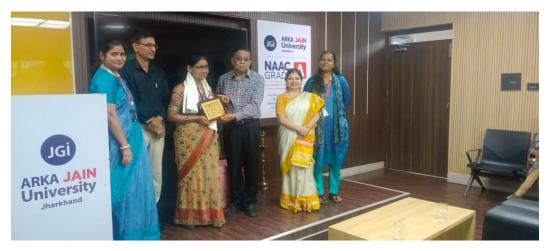

### PHOTOS OF THE EVENT

Fig 1: Dr. Angad Tiwary Addressing the Students

Fig 2: paying respect to the guest speaker

Fig 3: paying respect to the guest speaker

Fig 4: Geo Tag Photo