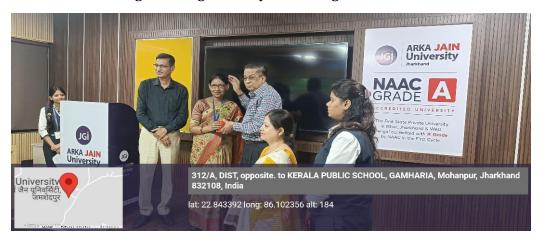

### PHOTOS OF THE EVENT

Fig 1: Dr. Angad Tiwary Addressing the Students

Fig 2: paying respect to the guest speaker

Fig 3: paying respect to the guest speaker

Fig 4: Geo Tag Photo