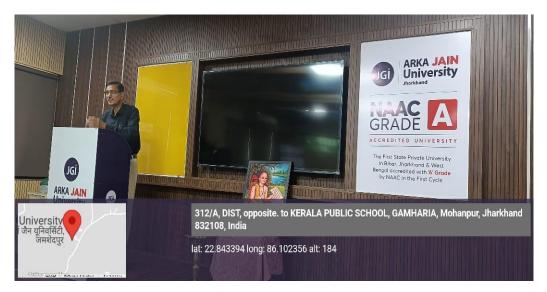

### PHOTOS OF THE EVENT

Fig 1: Dr. Angad Tiwary Addressing the Students

Fig 2: paying respect to the guest speaker

Fig 3: paying respect to the guest speaker

Fig 4: Geo Tag Photo