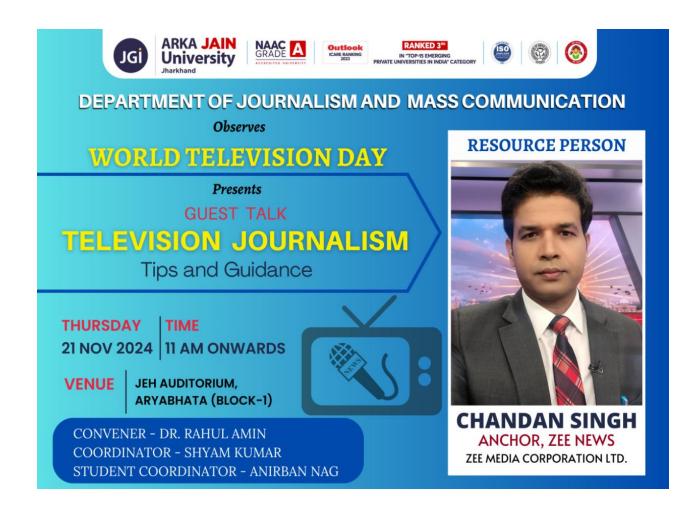

#### Poster of the event:

Figure 1: Poster of 'World Television Day'- A Guest Talk on Television Journalism-Tips and Guidance.