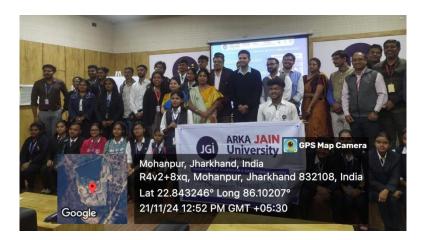

#### **Event Photos:**

Figure 2: Guest Speaker Mr. Chandan Singh, Anchor of Zee News with the students and faculty members on World Television Day

Figure 3: Guest Speaker giving tips and guidance on television journalism during a session on Work Television Day