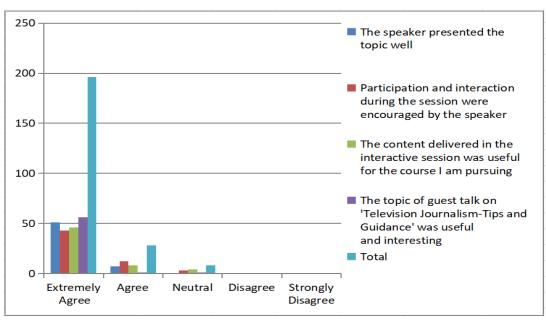

| 0        | 0                    | 58    |  |
| 3       | The content delivered in the interactive session was useful for the course I am pursuing | 46                 | 8     | 4       | 0        | 0                    | 58    |  |
|         | The topic of guest talk on 'Television Journalism-Tips and Guidance' was useful          |                    |       |         |          |                      |       |  |
| 4       | and interesting                                                                          | 56                 | 1     | 1       | 0        | 0                    | 58    |  |
|         | Total                                                                                    | 196                | 28    | 8       | 0        | 0                    | 232   |  |