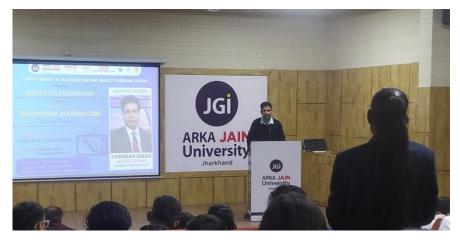

#### **Event Photos:**

Figure 2: Guest Speaker Mr. Chandan Singh, Anchor of Zee News with the students and faculty members on World Television Day

Figure 3: Guest Speaker giving tips and guidance on television journalism during a session on Work Television Day