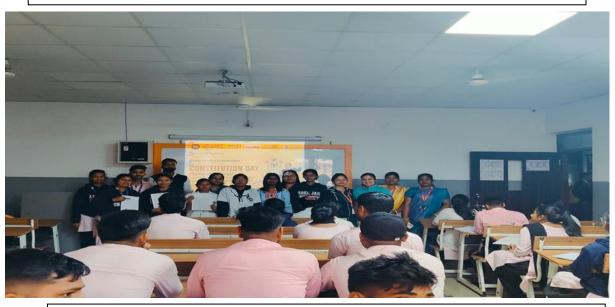

The competition, held at 03:30 pm, saw active participation from the students of the School of Nursing. The event proved to be both educational and impactful, allowing around 30 students to reflect on the constitutional values that shape our nation and society. The winners of the competition were:

First place: Mr. Aditya, IV<sup>th</sup> Semester B. Sc. Nursing Second place: Mr. Samarth Kumar, IV<sup>th</sup> Semester B. Sc. Nursing Third place: Ms. Monali Paul, IV<sup>th</sup> Semester B. Sc. Nursing