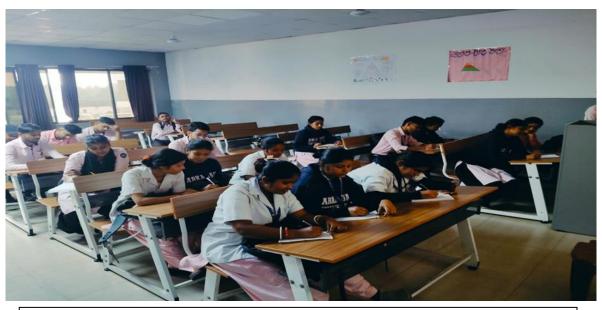

## Photos of the Event

Photo of the Event: Students participating in Essay Writing Competition

Photo of the Event: A snap of Essay Competition