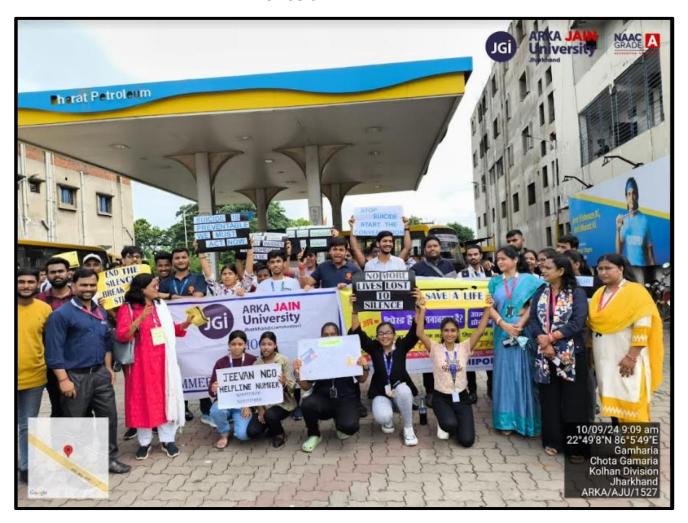

#### PHOTOS OF THE EVENT

Figure 2: Photo of the rally organized to observe World Suicide Prevention Day

Camera Lite

R39W+GRJ, Dhirajganj, Gamharia, Chota Gamaria, Jamshedpur, Jharkhand 832108, India

COMMERCE AND MAN

Latitude 22.81885502°

SUICIDE START THE

Local 08:49:00 AM GMT 03:19:00 AM

Longitude

86.09684061°

Altitude 177 meters Tuesday, 10.09.2024

Figure 3: Photo during the march conducted on world suicide prevention day