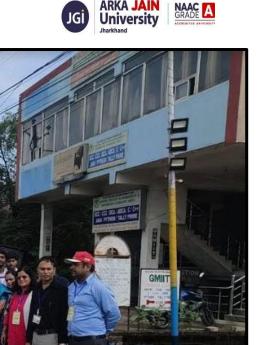

n.

The event contributed to:

- Increased awareness about the importance of mental health in the local community.
- Reduced stigma around mental health discussions.
- Promoted help-seeking behaviour, especially regarding suicide prevention.





#### POSTER OF THE EVENT



# School of Commerce and Management Department of Commerce B.Com (H)

Organizes

# **Awareness Rally to observe World Suicide Prevention Day**

Participants: Ist Semester students B.Com (H) & Sem V BBA

Date: 10th September, 2024

Time: 8:30 am onwards Venue: Gamaharia Main Road

Convenors: Dr. Pompi Das Sengupta & Prof. Ankita Singh | Coordinator: Dr. Rama Singh & Sunita Jha

Figure 1: Poster of the event





#### PHOTOS OF THE EVENT



Figure 2: Photo of the rally organized to observe World Suicide Prevention Day





Camera Lite

R39W+GRJ, Dhirajganj, Gamharia, Chota Gamaria, Jamshedpur, Jharkhand 832108, India

COMMERCE AND MAN

Latitude 22.81885502°

SUICIDE START THE

Local 08:49:00 AM GMT 03:19:00 AM

Longitude

86.09684061°

Altitude 177 meters Tuesday, 10.09.2024

Figure 3: Photo during the march conducted on world suicide prevention day





Figure 4: Enthusiastic students during the march





#### LIST OF PARTICIPANTS

|      | ARKA JAIN NAAC CO