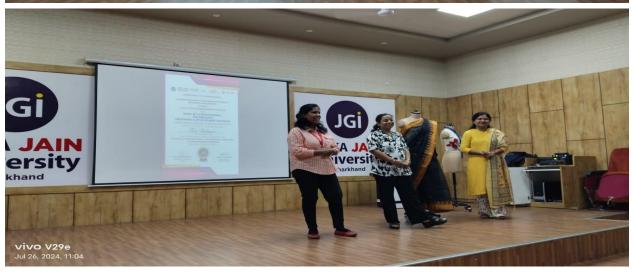

# Day 5 Saree Draping & Neck-Tie Demo by Prof. Usha Kiran Barla and Ms. Manisha Singh

Introduction to saree draping

Understanding saree types and fabrics

Tips and tricks for perfect saree draping

Hands-on practice and assistance

Necktie Demo

Introduction to necktie styling

Understanding necktie types and materials

Demonstration of basic necktie knots

Tips for pairing neckties with shirts and suits

Hands-on practice and assistance