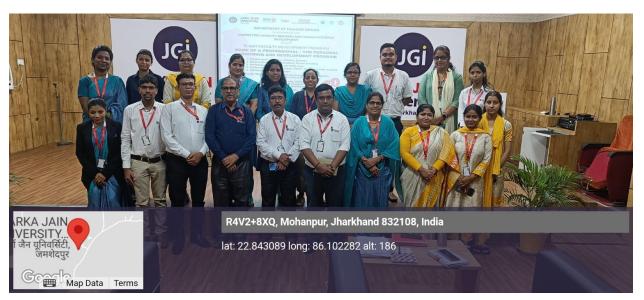

A PROFESSIONAL: THE PERSONAL GROOMING AND DEVELOPMENT PROGRAM

- 1. Formal wear- Seasons, Fabrics, Gender.
- 2. Understanding DNA of Clothes: Power dressing.
- 3. Professional Styling as per body type.
- 4. Professional formal dressing: Indian, Western & Indo western.
- 5. Professional body language.

Open for: Faculty Members of ARKA JAIN University and other Schools, Colleges and Universities

> Dates: 22-26 July, 2024 Time: 10:00 am onwards

Venue: JEH Auditorium, Aryabhata Block

No Registration Fees.

Registration link:

https://docs.google.com/forms/d/e/1FAIpQLSfdt7we8kpb038NgZBC7Vnl ZzU5VSVXEzwzimH5A5Xzvq7b A/viewform?usp=sf link

Last date of Registration: July 19, 2024



Convenors : Dr. Usha Kiran Barla & Dr. Charu Wadhwa: 8797785569, 9771187677





# **Glimpses of the Event**



























# **List of Participants**





Department of Fashion Design

&

Centre for Capacity Building & Human Resource Development

**5-Day Faculty Development Program** 

Mark of a Professional: The Personal grooming & Dressing Program

Date: 22-07-2024

Attendance Sheet: List of participants

| S. No. | Name of the participant | Name of the School/College/University | Signature |
|--------|-------------------------|---------------------------------------|-----------|
| 10     | Lightanavi behen        | School of pharmacy                    | -ligate   |
| 02     | Punima Maharo           | School of Pharmacy                    | Perso     |
| 03     | Grown Sankar Chintapall |                                       | Chy.      |
| 04     | Ratan Rr. Singl         |