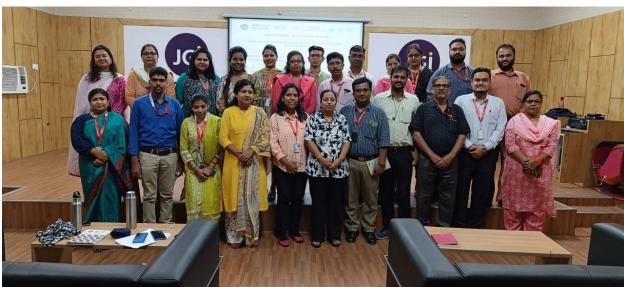

PERSONAL GROOMING AND DEVELOPMENT PROGRAM

- 1. Formal wear- Seasons, Fabrics, Gender.
- 2. Understanding DNA of Clothes: Power dressing.
- 3. Professional Styling as per body type.
- 4. Professional formal dressing: Indian, Western & Indo western.
- 5. Professional body language.

Open for: Faculty Members of ARKA JAIN University and other Schools, Colleges and Universities

> Dates: 22-26 July, 2024 Time: 10:00 am onwards

Venue: JEH Auditorium, Aryabhata Block

No Registration Fees.

Registration link:

https://docs.google.com/forms/d/e/1FAIpQLSfdt7we8kpb038NgZBC7Vnl ZzU5VSVXEzwzimH5A5Xzvq7b A/viewform?usp=sf link

Last date of Registration: July 19, 2024



Convenors : Dr. Usha Kiran Barla & Dr. Charu Wadhwa: 8797785569, 9771187677





# **Glimpses of the Event**



























# **List of Participants**





Department of Fashion Design

&

Centre for Capacity Building & Human Resource Development

**5-Day Faculty Development Program** 

Mark of a Professional: The Personal grooming & Dressing Program

Date: 22-07-2024

Attendance Sheet: List of participants

| S. No. | Name of the participant | Name of the School/College/University | Signature |
|--------|-------------------------|---------------------------------------|-----------|
| 10     | Lightanavi behen        | School of pharmacy                    | -ligate   |
| 02     | Punima Maharo           | School of Pharmacy                    | Perso     |
| 03     | Grown Sankar Chintapall |                                       | Chy.      |
| 04     | Ratan Rr. Singl         |