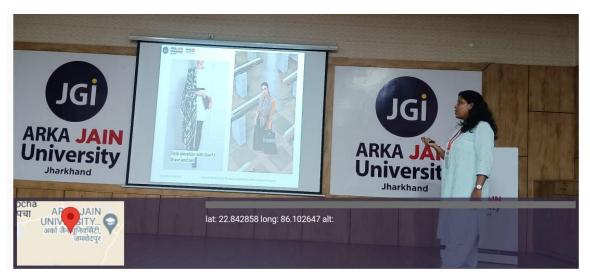

PROFESSIONAL: THE PERSONAL GROOMING AND DEVELOPMENT PROGRAM

- 1. Formal wear- Seasons, Fabrics, Gender.
- 2. Understanding DNA of Clothes: Power dressing.
- 3. Professional Styling as per body type.
- 4. Professional formal dressing: Indian, Western & Indo western.
- 5. Professional body language.

Open for: Faculty Members of ARKA JAIN University and other Schools, Colleges and Universities

> Dates: 22-26 July, 2024 Time: 10:00 am onwards

Venue: JEH Auditorium, Aryabhata Block

No Registration Fees.

Registration link:

https://docs.google.com/forms/d/e/1FAIpQLSfdt7we8kpb038NgZBC7Vnl ZzU5VSVXEzwzimH5A5Xzvq7b A/viewform?usp=sf link

Last date of Registration: July 19, 2024



Convenors : Dr. Usha Kiran Barla & Dr. Charu Wadhwa: 8797785569, 9771187677





# **Glimpses of the Event**



























# **List of Participants**





Department of Fashion Design

&

Centre for Capacity Building & Human Resource Development

**5-Day Faculty Development Program** 

Mark of a Professional: The Personal grooming & Dressing Program

Date: 22-07-2024

Attendance Sheet: List of participants

| S. No. | Name of the participant | Name of the School/College/University | Signature |
|--------|-------------------------|---------------------------------------|-----------|
| 10     | Lightanavi behen        | School of pharmacy                    | -ligate   |
| 02     | Punima Maharo           | School of Pharmacy                    | Perso     |
| 03     | Grown Sankar Chintapall |                                       | Chy.      |
| 04     | Ratan Rr. Singl         |