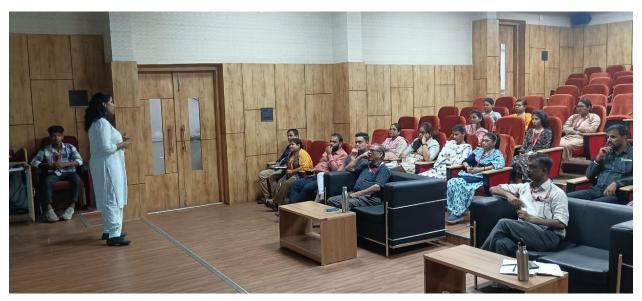

### Day 1: Introduction to Personal Grooming & Body Language

Understand the importance of personal grooming and body language in creating a positive impression and enhancing self-confidence.

- o Presented by: Dr. Charu Wadhwa
- o Provided an overview of the FDP's goals and agenda.

# **Glimpses of the Event**