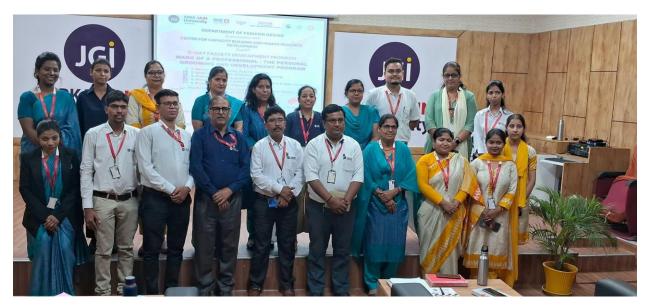

SIONAL: THE PERSONAL GROOMING AND DEVELOPMENT PROGRAM

- 1. Formal wear- Seasons, Fabrics, Gender.
- 2. Understanding DNA of Clothes: Power dressing.
- 3. Professional Styling as per body type.
- 4. Professional formal dressing: Indian, Western & Indo western.
- 5. Professional body language.

Open for: Faculty Members of ARKA JAIN University and other Schools, Colleges and Universities

> Dates: 22-26 July, 2024 Time: 10:00 am onwards

Venue: JEH Auditorium, Aryabhata Block

No Registration Fees.

Registration link:

https://docs.google.com/forms/d/e/1FAIpQLSfdt7we8kpb038NgZBC7Vnl ZzU5VSVXEzwzimH5A5Xzvq7b A/viewform?usp=sf link

Last date of Registration: July 19, 2024



Convenors : Dr. Usha Kiran Barla & Dr. Charu Wadhwa: 8797785569, 9771187677





# **Glimpses of the Event**



























# **List of Participants**





Department of Fashion Design

&

Centre for Capacity Building & Human Resource Development

**5-Day Faculty Development Program** 

Mark of a Professional: The Personal grooming & Dressing Program

Date: 22-07-2024

Attendance Sheet: List of participants

| S. No. | Name of the participant | Name of the School/College/University | Signature |
|--------|-------------------------|---------------------------------------|-----------|
| 10     | Lightanavi behen        | School of pharmacy                    | -ligate   |
| 02     | Punima Maharo           | School of Pharmacy                    | Perso     |
| 03     | Grown Sankar Chintapall |                                       | Chy.      |
| 04     | Ratan Rr. Singl         |