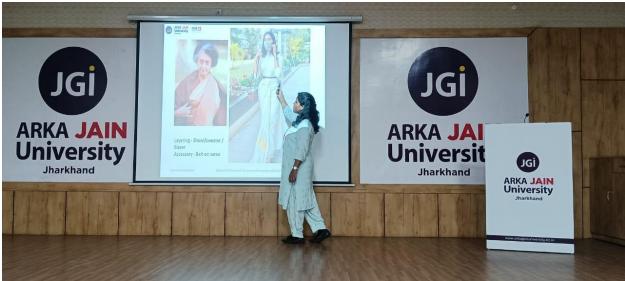

# Day 2: Session on Formal Wear: Fabrics; Gender; Seasons by Ms. Usha Kiran Barla

- Definition and importance of formal wear
- Brief history of formal wear
- Overview of common fabrics used in formal wear (e.g., cotton, silk, wool, polyester)
- Properties and characteristics of each fabric

- How to choose the right fabric for formal wear
- Traditional gender roles in formal wear
- Modern approaches to gender-neutral formal wear
- Tips for styling formal wear across genders
- How to dress for different seasons (e.g., summer, winter, spring, fall)
- Seasonal fabrics and colors
- Tips for transitioning formal wear between seasons
- Tips for styling formal wear for different occasions (e.g., weddings, job interviews, formal events)
- How to accessorize formal wear
- Common mistakes to avoid when styling formal wear

#### Day 3 Session on Power Dressing by Prof. Usha Kiran Barla

- Definition and importance of power dressing
- How clothing affects confidence and perception
- Identifying your body shape and proportions
- Determining your personal color palette
- Exploring your fashion preferences and lifestyle needs
- Essential items for a power wardrobe (e.g., classic white shirt, tailored blazer, quality trousers)
- Investing in quality over quantity
- Tips for mixing and matching pieces
- How clothing can enhance or detract from confidence
- Tips for dressing to boost self-assurance
- Practicing positive self-talk and body language
- Dressing for job interviews
- Dressing for networking events
- Dressing for leadership roles

# Day 4 Session on Professional Dressing as per Body Type by Prof. Usha Kiran Barla

- Overview of common body types (e.g., hourglass, pear, rectangular, inverted triangle)
- Measuring and determining your body type
- Hourglass: accentuating curves, balancing bust and hips
- Pear: drawing attention to upper body, balancing hips and thighs
- Rectangular: adding curves, creating definition
- Inverted Triangle: balancing shoulders, emphasizing lower body
- Classic pieces for a professional wardrobe (e.g., blazer, trousers, blouse)
- Dressing for different industries and work environments
- Tips for petite, tall, and plus-size professionals
- Emphasizing assets and balancing proportions
- Creating a personalized professional style
- Mixing and matching pieces for versatility