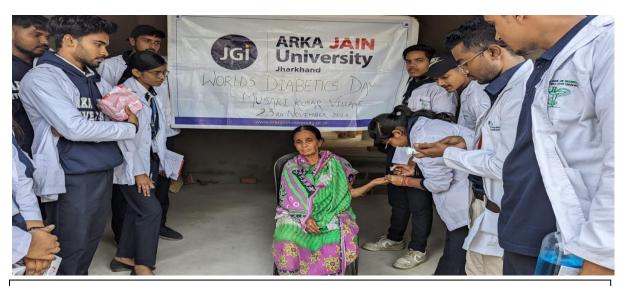

#### **Photos of the Event**

Students screening villagers during free health camp conducted on the eve of World Diabetics Day

Community outreach in action: Students leading the way in health screenings during the World Diabetes

Day free camp, ensuring villagers receive essential care

Village health check-up in full swing!

Empowered students taking charge at the free health camp on World Diabetes Day, offering vital

Students leading the charge in the fight against diabetes