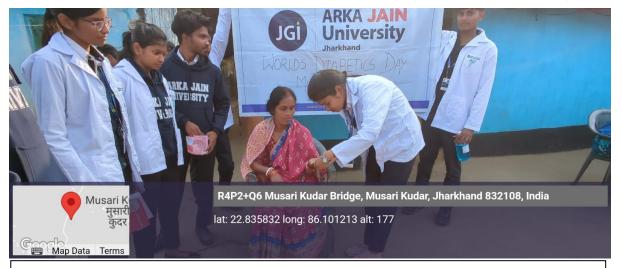

**DETAILS:** On November 23, 2023, BHESAJAM, the Pharma Club of the School of Pharmacy, in association with NSS and NCC at ARKA JAIN University, organized 14<sup>TH</sup> NOVEMBER 2023\_ WORLD DIABETES DAY. The students, along with faculty members, ventured to the nearby village Musari Kudar at 11:30 am. The primary objective of the camp was to raise awareness about diabetes, conduct health screenings, and provide valuable information to the community members. This initiative aimed at contributing to the well-being of the villagers by identifying potential health risks related to diabetes. The venue was strategically chosen to ensure easy accessibility for the villagers and to maximize community participation. A team of students from the School of Pharmacy screened approximately 45 patients from the village. Each patient underwent a thorough examination, including blood sugar level testing and weight measurement. The screening process was conducted with precision and empathy to ensure accurate results and a positive experience for the patients. Blood sugar level testing was a key component of the health camp, given the focus on diabetes. Glucometers were used to obtain instant and reliable blood sugar readings. Patients with abnormal results were provided with immediate counselling and guidance. Weight measurement was conducted to assess the overall health and wellbeing of the patients. Understanding the link between weight and diabetes, personalized recommendations were provided to individuals requiring lifestyle modifications. The School of Pharmacy students engaged in one-on-one sessions with the patients to discuss their health conditions and provide detailed information about diabetes.

#### **Photos of the Event**

Students screening villagers during free health camp conducted on the eve of World Diabetics Day

Community outreach in action: Students leading the way in health screenings during the World Diabetes

Day free camp, ensuring villagers receive essential care

Village health check-up in full swing!

Empowered students taking charge at the free health camp on World Diabetes Day, offering vital

Students leading the charge in the fight against diabetes