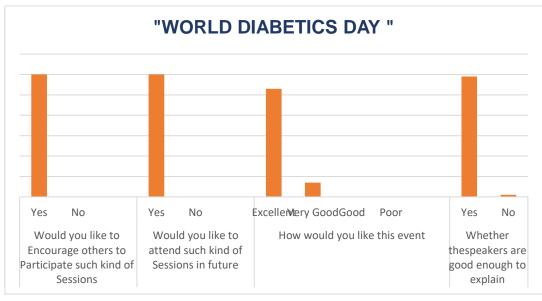

|



#### Feedback Analysis







#### **Participants**







| c of | the Event: WORLD      | DIABETICS D   | SCHOOL<br>Event Re<br>Atten |                                             | ion o | cum | 1 |                                           |               | Date of the F | vent: _23.                                                                    | 11-23 | to   |     | ×     | _       |                                       |     |
|------|-----------------------|---------------|-----------------------------|---------------------------------------------|-------|-----|---|-------------------------------------------|---------------|---------------|-------------------------------------------------------------------------------|-------|------|-----|-------|---------|---------------------------------------|----