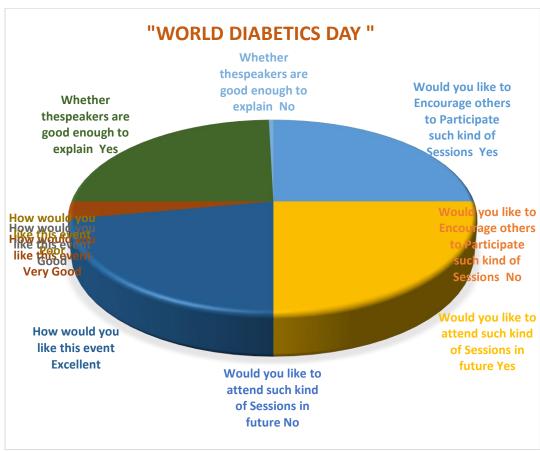

|



#### Feedback Analysis







#### **Participants**







| c of | the Event: WORLD      | DIABETICS D   | SCHOOL<br>Event Re<br>Atten |                                             | ion o | cum | 1 |                                           |               | Date of the F | vent: _23.                                                                    | 11-23 | to   |     | ×     | _       |                                       |     |
|------|-----------------------|---------------|-----------------------------|---------------------------------------------|-------|-----|---|-------------------------------------------|---------------|---------------|-------------------------------------------------------------------------------|-------|------|-----|-------|---------|---------------------------------------|-----|