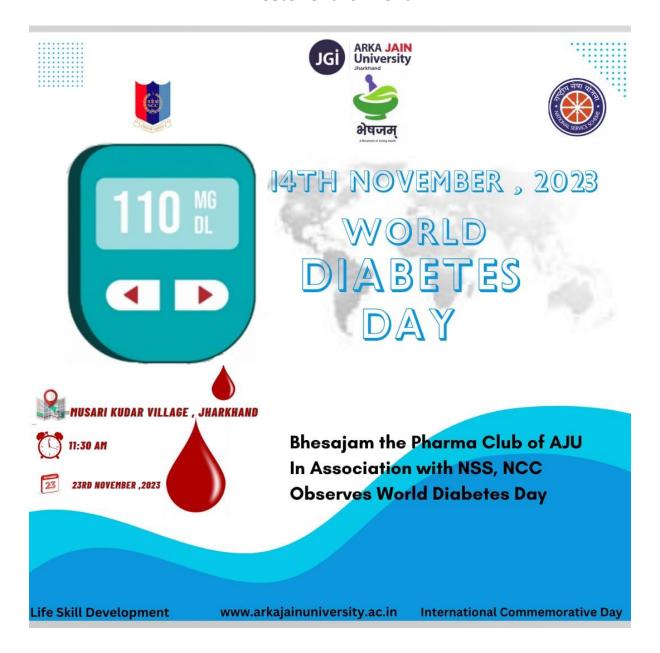

### "14TH NOVEMBER 2023 WORLD DIABETES DAY"

| Date of Event      | 23.11.2023                                                                          |
|--------------------|-------------------------------------------------------------------------------------|
| Name of the Event  | "14 <sup>TH</sup> NOVEMBER 2023 WORLD DIABETES DAY"                                 |
| Type of the Event  | Life Skill Development Program/International Commemorative Day                      |
| Conducted by       | School of Pharmacy in association with BHESAJAM the Pharma Club, NSS and NCC of AJU |
| No. Of Participant | 42                                                                                  |

**DETAILS:** On November 23, 2023, BHESAJAM, the Pharma Club of the School of Pharmacy, in association with NSS and NCC at ARKA JAIN University, organized 14<sup>TH</sup> NOVEMBER 2023\_ WORLD DIABETES DAY. The students, along with faculty members, ventured to the nearby village Musari Kudar at 11:30 am. The primary objective of the camp was to raise awareness about diabetes, conduct health screenings, and provide valuable information to the community members. This initiative aimed at contributing to the well-being of the villagers by identifying potential health risks related to diabetes. The venue was strategically chosen to ensure easy accessibility for the villagers and to maximize community participation. A team of students from the School of Pharmacy screened approximately 45 patients from the village. Each patient underwent a thorough examination, including blood sugar level testing and weight measurement. The screening process was conducted with precision and empathy to ensure accurate results and a positive experience for the patients. Blood sugar level testing was a key component of the health camp, given the focus on diabetes. Glucometers were used to obtain instant and reliable blood sugar readings. Patients with abnormal results were provided with immediate counselling and guidance. Weight measurement was conducted to assess the overall health and wellbeing of the patients. Understanding the link between weight and diabetes, personalized recommendations were provided to individuals requiring lifestyle modifications. The School of Pharmacy students engaged in one-on-one sessions with the patients to discuss their health conditions and provide detailed information about diabetes.