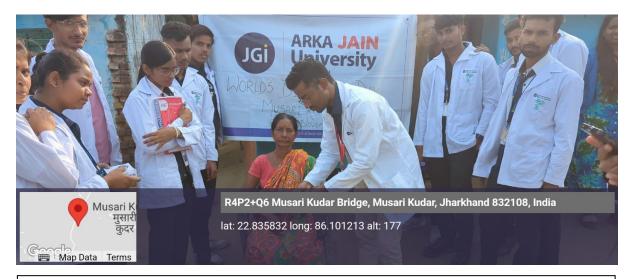

**DETAILS:** On November 23, 2023, BHESAJAM, the Pharma Club of the School of Pharmacy, in association with NSS and NCC at ARKA JAIN University, organized 14<sup>TH</sup> NOVEMBER 2023\_ WORLD DIABETES DAY. The students, along with faculty members, ventured to the nearby village Musari Kudar at 11:30 am. The primary objective of the camp was to raise awareness about diabetes, conduct health screenings, and provide valuable information to the community members. This initiative aimed at contributing to the well-being of the villagers by identifying potential health risks related to diabetes. The venue was strategically chosen to ensure easy accessibility for the villagers and to maximize community participation. A team of students from the School of Pharmacy screened approximately 45 patients from the village. Each patient underwent a thorough examination, including blood sugar level testing and weight measurement. The screening process was conducted with precision and empathy to ensure accurate results and a positive experience for the patients. Blood sugar level testing was a key component of the health camp, given the focus on diabetes. Glucometers were used to obtain instant and reliable blood sugar readings. Patients with abnormal results were provided with immediate counselling and guidance. Weight measurement was conducted to assess the overall health and wellbeing of the patients. Understanding the link between weight and diabetes, personalized recommendations were provided to individuals requiring lifestyle modifications. The School of Pharmacy students engaged in one-on-one sessions with the patients to discuss their health conditions and provide detailed information about diabetes.

#### **Photos of the Event**

Students screening villagers during free health camp conducted on the eve of World Diabetics Day

Community outreach in action: Students leading the way in health screenings during the World Diabetes

Day free camp, ensuring villagers receive essential care

Village health check-up in full swing!

Empowered students taking charge at the free health camp on World Diabetes Day, offering vital

Students leading the charge in the fight against diabetes