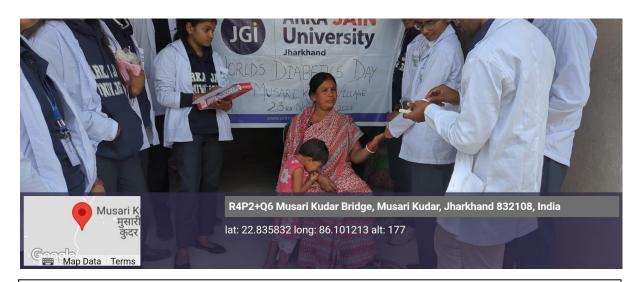

**DETAILS:** On November 23, 2023, BHESAJAM, the Pharma Club of the School of Pharmacy, in association with NSS and NCC at ARKA JAIN University, organized 14<sup>TH</sup> NOVEMBER 2023\_ WORLD DIABETES DAY. The students, along with faculty members, ventured to the nearby village Musari Kudar at 11:30 am. The primary objective of the camp was to raise awareness about diabetes, conduct health screenings, and provide valuable information to the community members. This initiative aimed at contributing to the well-being of the villagers by identifying potential health risks related to diabetes. The venue was strategically chosen to ensure easy accessibility for the villagers and to maximize community participation. A team of students from the School of Pharmacy screened approximately 45 patients from the village. Each patient underwent a thorough examination, including blood sugar level testing and weight measurement. The screening process was conducted with precision and empathy to ensure accurate results and a positive experience for the patients. Blood sugar level testing was a key component of the health camp, given the focus on diabetes. Glucometers were used to obtain instant and reliable blood sugar readings. Patients with abnormal results were provided with immediate counselling and guidance. Weight measurement was conducted to assess the overall health and wellbeing of the patients. Understanding the link between weight and diabetes, personalized recommendations were provided to individuals requiring lifestyle modifications. The School of Pharmacy students engaged in one-on-one sessions with the patients to discuss their health conditions and provide detailed information about diabetes.

#### **Photos of the Event**

Students screening villagers during free health camp conducted on the eve of World Diabetics Day

Community outreach in action: Students leading the way in health screenings during the World Diabetes

Day free camp, ensuring villagers receive essential care

Village health check-up in full swing!

Empowered students taking charge at the free health camp on World Diabetes Day, offering vital

Students leading the charge in the fight against diabetes