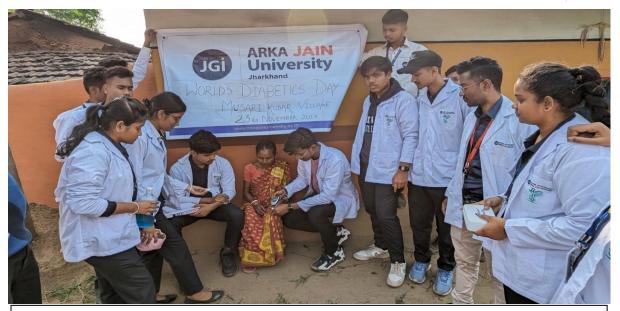

#### **Photos of the Event**

Students screening villagers during free health camp conducted on the eve of World Diabetics Day

Community outreach in action: Students leading the way in health screenings during the World Diabetes

Day free camp, ensuring villagers receive essential care

Village health check-up in full swing!

Empowered students taking charge at the free health camp on World Diabetes Day, offering vital

Students leading the charge in the fight against diabetes