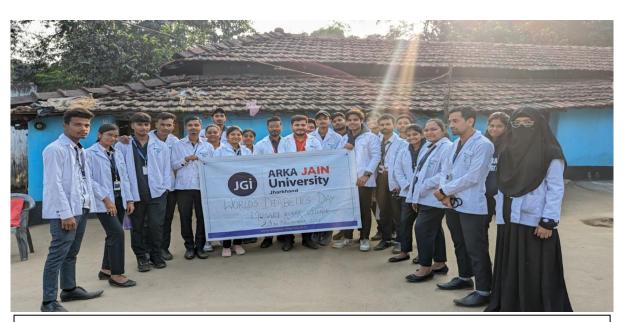

lives of individuals. The success of the event highlights the importance of such initiatives in fostering a healthier society. The School of Pharmacy remains committed to its mission of community service and looks forward to organizing more health camps in the future.



#### Poster of the Event





#### **Photos of the Event**



Students screening villagers during free health camp conducted on the eve of World Diabetics Day



Community outreach in action: Students leading the way in health screenings during the World Diabetes

Day free camp, ensuring villagers receive essential care





Village health check-up in full swing!



Empowered students taking charge at the free health camp on World Diabetes Day, offering vital





Students leading the charge in the fight against diabetes



The entire team including students and Faculty members



## **Patient Screening Report**

23/11/2023

| S.R. | NAME               | AGE | GEN    | DER  | WEIGHT | BLOOD SUGAR<br>LEVEL |
|------|--------------------|-----|--------|------|--------|----------------------|
|      | 4                  |     | FEMALE | MALE |        |                      |
| 1    | Deepali tudu       | 30  | ~      |      | 42Kg   | 72mg/dL              |
| 2    | Johni Marmu        | 32  | V      |      | 34Kg   | 110mg/d1             |
| 3    | Shalok Tudu        | 60  | ×      | 0    | 52 69. | 73 mg/di             |
| 4    | Asha mahato        | 60  | V      |      | 24.8kg | 153 mg/dL            |
| -5   | Dinesh Mahato      | 55  |        | U    | 62.649 | 97 mg/de             |
| -6   | Janak makesto