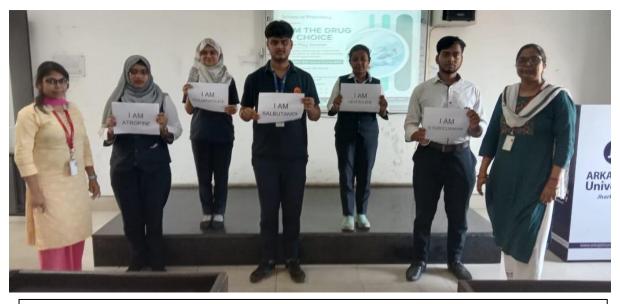

**DETAILS:** Whether the student may be a slow learner or advanced learner, the most important part of the teacher is to play an impartial role model for the academic growth of the both kind of students. To make this action effective, the faculty needs to develop must adapt different teaching methodologies to make the class interesting. The slow learners as well as advanced learners need to be taken care as per their needs. Basically the classrooms in India are typically mixture of varied ability groups of students. Definitely the root cause of this phenomenon may be due to their sociocultural and techno-economic backgrounds. They basically differ from one another in terms of cognitive development and therefore their capacity to grasp domain knowledge and to critically evaluate are bound to differ. Their ability to articulate their understanding of the subject also differs. Curriculum transaction to such a mixed classroom is not possible since one-size-that-fits all approach does not work well to the satisfaction of all the students in the class. Keeping these sensible situation in view and for the development of students of both categories, School of Pharmacy conducted a session "A Peer Tutoring Role Play Class on I am the Drug Of Choice" from 28th June 2023 for the B. Pharm 4<sup>th</sup> semester (2021 admission batch) students for the subject PHARMACOLOGY I. Students instructed to play the role for different drugs as the DRUG OF CHOICE belongs to anti-asthmatic, Expectorants and antitussives, Antiulceretives, Digestants and carminatives, Antituberculosis, Antileprotics etc. By holding the placards students expressed their understanding about the drug of choice. The students eagerly participated and the session was quite interesting. The session was conceptualized by Dr. Jyotirmaya Sahoo, guided by Dr. Shweta and Diptimayee Jena and supported by Asutosha Parida.

#### Photos of the Event

Students performing role play I am the Drug of Choice

Student speaking about Salbutamol the Drug of Choice in Broncho dilation

Miss Ishita Mishra playing the role of Fomepizole