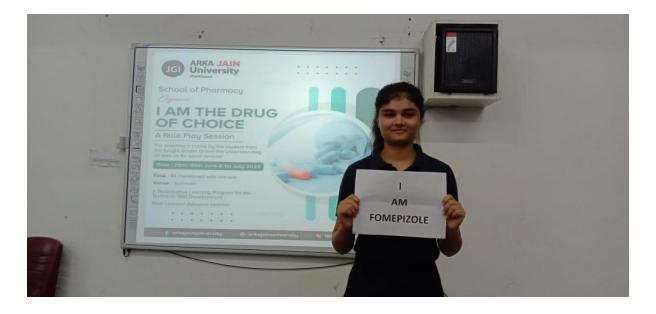

#### Photos of the Event

Students performing role play I am the Drug of Choice

Student speaking about Salbutamol the Drug of Choice in Broncho dilation

Miss Ishita Mishra playing the role of Fomepizole