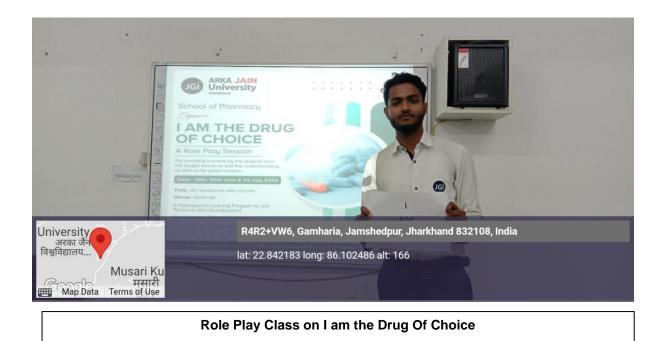

**DETAILS:** Whether the student may be a slow learner or advanced learner, the most important part of the teacher is to play an impartial role model for the academic growth of the both kind of students. To make this action effective, the faculty needs to develop must adapt different teaching methodologies to make the class interesting. The slow learners as well as advanced learners need to be taken care as per their needs. Basically the classrooms in India are typically mixture of varied ability groups of students. Definitely the root cause of this phenomenon may be due to their sociocultural and techno-economic backgrounds. They basically differ from one another in terms of cognitive development and therefore their capacity to grasp domain knowledge and to critically evaluate are bound to differ. Their ability to articulate their understanding of the subject also differs. Curriculum transaction to such a mixed classroom is not possible since one-size-that-fits all approach does not work well to the satisfaction of all the students in the class. Keeping these sensible situation in view and for the development of students of both categories, School of Pharmacy conducted a session "A Peer Tutoring Role Play Class on I am the Drug Of Choice" from 28th June 2023 for the B. Pharm 4<sup>th</sup> semester (2021 admission batch) students for the subject PHARMACOLOGY I. Students instructed to play the role for different drugs as the DRUG OF CHOICE belongs to anti-asthmatic, Expectorants and antitussives, Antiulceretives, Digestants and carminatives, Antituberculosis, Antileprotics etc. By holding the placards students expressed their understanding about the drug of choice. The students eagerly participated and the session was quite interesting. The session was conceptualized by Dr. Jyotirmaya Sahoo, guided by Dr. Shweta and Diptimayee Jena and supported by Asutosha Parida.

#### Photos of the Event

Students performing role play I am the Drug of Choice

Student speaking about Salbutamol the Drug of Choice in Broncho dilation

Miss Ishita Mishra playing the role of Fomepizole