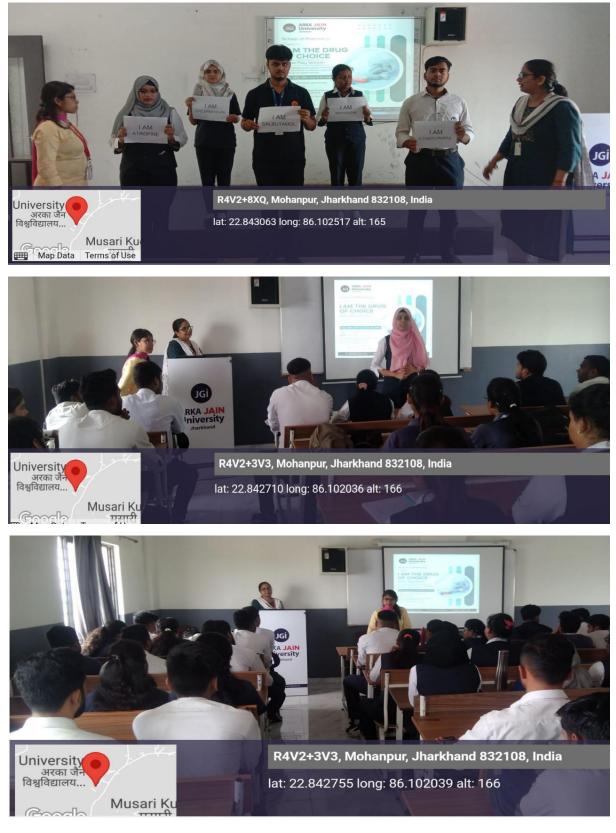

**DETAILS:** Whether the student may be a slow learner or advanced learner, the most important part of the teacher is to play an impartial role model for the academic growth of the both kind of students. To make this action effective, the faculty needs to develop must adapt different teaching methodologies to make the class interesting. The slow learners as well as advanced learners need to be taken care as per their needs. Basically the classrooms in India are typically mixture of varied ability groups of students. Definitely the root cause of this phenomenon may be due to their sociocultural and techno-economic backgrounds. They basically differ from one another in terms of cognitive development and therefore their capacity to grasp domain knowledge and to critically evaluate are bound to differ. Their ability to articulate their understanding of the subject also differs. Curriculum transaction to such a mixed classroom is not possible since one-size-that-fits all approach does not work well to the satisfaction of all the students in the class. Keeping these sensible situation in view and for the development of students of both categories, School of Pharmacy conducted a session "A Peer Tutoring Role Play Class on I am the Drug Of Choice" from 28th June 2023 for the B. Pharm 4<sup>th</sup> semester (2021 admission batch) students for the subject PHARMACOLOGY I. Students instructed to play the role for different drugs as the DRUG OF CHOICE belongs to anti-asthmatic, Expectorants and antitussives, Antiulceretives, Digestants and carminatives, Antituberculosis, Antileprotics etc. By holding the placards students expressed their understanding about the drug of choice. The students eagerly participated and the session was quite interesting. The session was conceptualized by Dr. Jyotirmaya Sahoo, guided by Dr. Shweta and Diptimayee Jena and supported by Asutosha Parida.

#### Photos of the Event

Students performing role play I am the Drug of Choice

Student speaking about Salbutamol the Drug of Choice in Broncho dilation

Miss Ishita Mishra playing the role of Fomepizole