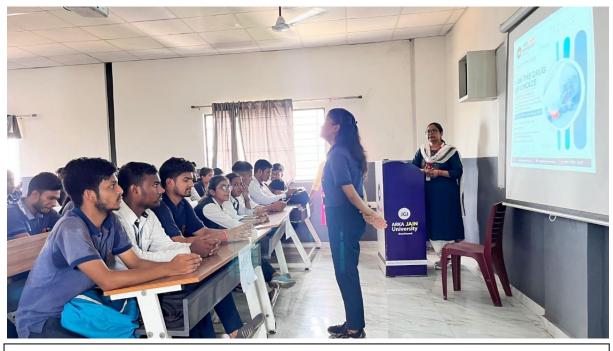

#### Photos of the Event

Students performing role play I am the Drug of Choice

Student speaking about Salbutamol the Drug of Choice in Broncho dilation

Miss Ishita Mishra playing the role of Fomepizole

**DETAILS:** Whether the student may be a slow learner or advanced learner, the most important part of the teacher is to play an impartial role model for the academic growth of the both kind of students. To make this action effective, the faculty needs to develop must adapt different teaching methodologies to make the class interesting. The slow learners as well as advanced learners need to be taken care as per their needs. Basically the classrooms in India are typically mixture of varied ability groups of students. Definitely the root cause of this phenomenon may be due to their sociocultural and techno-economic backgrounds. They basically differ from one another in terms of cognitive development and therefore their capacity to grasp domain knowledge and to critically evaluate are bound to differ. Their ability to articulate their understanding of the subject also differs. Curriculum transaction to such a mixed classroom is not possible since one-size-that-fits all approach does not work well to the satisfaction of all the students in the class. Keeping these sensible situation in view and for the development of students of both categories, School of Pharmacy conducted a session "A Peer Tutoring Role Play Class on I am the Drug Of Choice" from 28th June 2023 for the B. Pharm 4<sup>th</sup> semester (2021 admission batch) students for the subject PHARMACOLOGY I. Students instructed to play the role for different drugs as the DRUG OF CHOICE belongs to anti-asthmatic, Expectorants and antitussives, Antiulceretives, Digestants and carminatives, Antituberculosis, Antileprotics etc. By holding the placards students expressed their understanding about the drug of choice. The students eagerly participated and the session was quite interesting. The session was conceptualized by Dr. Jyotirmaya Sahoo, guided by Dr. Shweta and Diptimayee Jena and supported by Asutosha Parida.