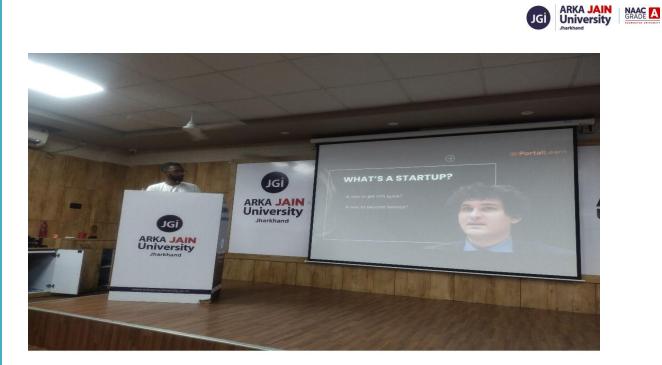

# Photos of the Event

Figure 1: Session by Mr. Jakso James on Turning Idea into reality

12

R4V2+8XQ, Mohanpur, Musari Kudar, Jharkhand 832108, India

lat: 22.842908 long: 86.102847 alt: 186

Figure 2: Mr. Jakso James on Basics of STARTUP