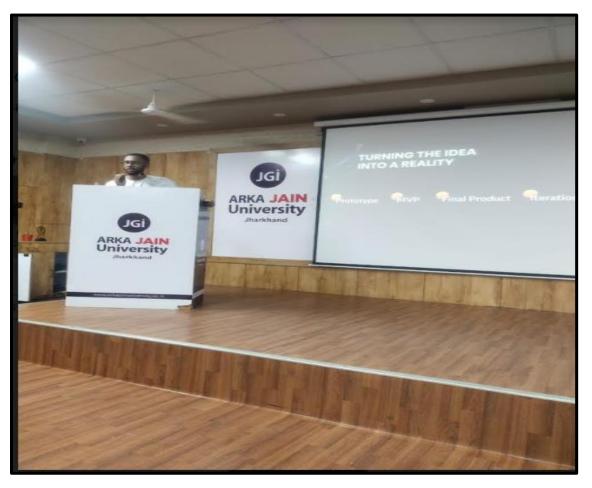

# Photos of the Event

Figure 1: Session by Mr. Jakso James on Turning Idea into reality

12

R4V2+8XQ, Mohanpur, Musari Kudar, Jharkhand 832108, India

lat: 22.842908 long: 86.102847 alt: 186

Figure 2: Mr. Jakso James on Basics of STARTUP