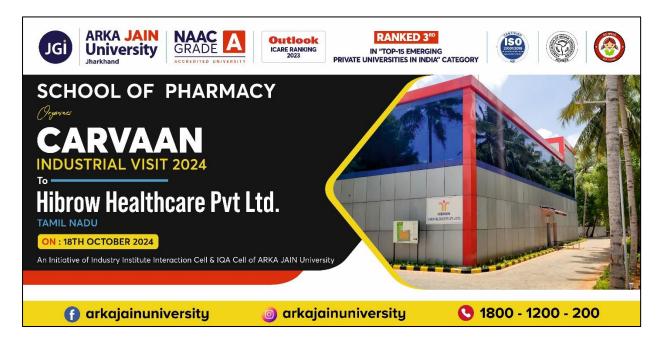

## INDUSTRIAL VISIT 2024 AT HIBROW HEALTHCARE PVT. LTD, TAMIL NADU

| Date of Event     | 18 <sup>th</sup> Oct 2024                                  |
|-------------------|------------------------------------------------------------|
| Name of the Event | Industrial Visit 2024 to Hibrow Healthcare Pvt. Itd, Tamil |
|                   | Nadu                                                       |
| Type of the Event | Extension Activity                                         |
| Conducted by      | SCHOOL OF PHARMACY                                         |
| No. Of Students   | 85                                                         |
| Participated      |                                                            |

Details: In this regard School of Pharmacy has given a proposal for the approval of Industrial Visit through Industry Institute Interaction Cell and Internal Quality Assurance Cell of the University to the registrar of the University. Proposal was granted and proceed forward. Various Industries was communicated to avail the permission. Finally the Hibrow Healthcare Ltd, Tamil Nadu, the esteemed MOU partner accepted the request and granted the permission. Mr. Jai Ganesh A S General Manager-HR, Hibrow Healthcare Private Limited gave a positive consent. 85 students and 8 faculty members joined the tour. On 16th September 2022 the journey started from TATANAGAR railway station to Chennai. On 18th October 2024 the students visited Hibrow Healthcare Ltd, Tamil Nadu. It's one of the fastest growing pharmaceutical manufacturers who develop niche generic formulations that cater to highly regulated markets having full compliance with the local regulatory standard as per the Drugs and Cosmetics Act of Central Drug Standards and Control Organization (CDSCO). Hibrow has an effective quality management system whereby we can provide you the quality products which is compliant with various markets requirements. Hibrow is developing medicinal products for Cardiovascular disease whereby the lifespan of the people will be increased so that they can enjoy the essence of their full life. Worldwide market for this therapeutic category is around 25 billion US dollars. Worldwide market for the medicinal products for the treatment of disorders of Central Nervous system is more than 22 billion US dollars. Dr. Jyotirmaya, Alok K Moharana, Rashmi Tirkey, Nisha Panda, Pravash Ranjan Dash, Rashmi Ranjan Das, Asutosha Parida, Purnima Mahato coordinated for the successful conduction of the visit. The Registrar, VC, CFO, Joint Registrar, Chairman BOM and DSW extended their warm wishes to the students who joined this trip.

#### Poster of the Event