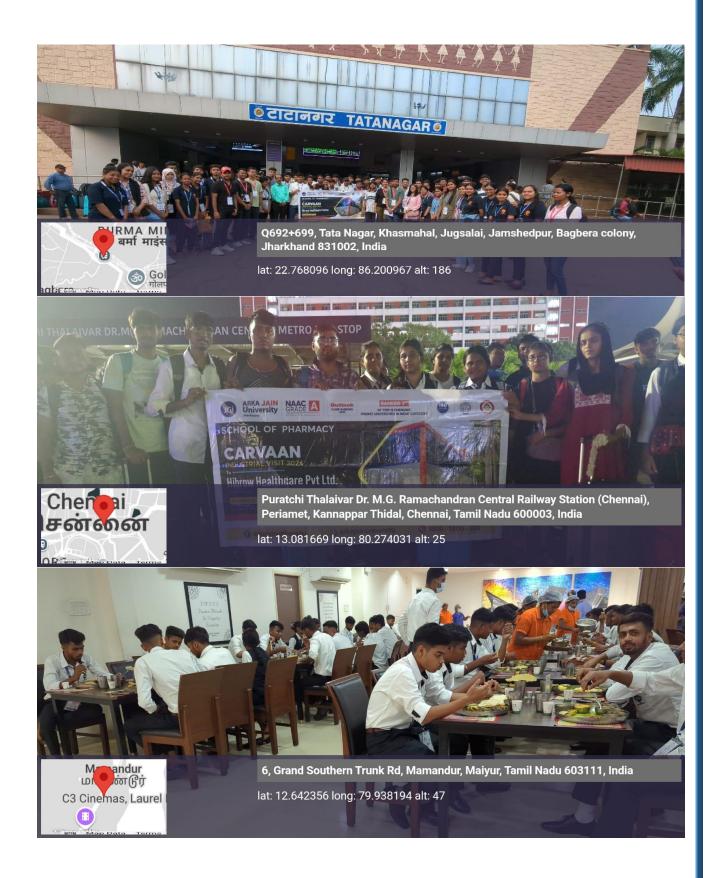

### Sample of copy boarding pass cum itinerary issued to the students

Geotag Glimpses of Industrial Visit to HIBROW

Students landed at Chennai

Students engaged in lunch at Chennai

Ready to get in for Industrial Visit

Students waiting to get inside the manufacturing area of the industry

Students are instructed before entering the manufacturing area

Glimpses inside Hibrow

Hospitality by Hibrow Healthcare Pvt Ltd

ARKA JAIN UNIVERSITY-IQAC CELL-EVENT REPORT